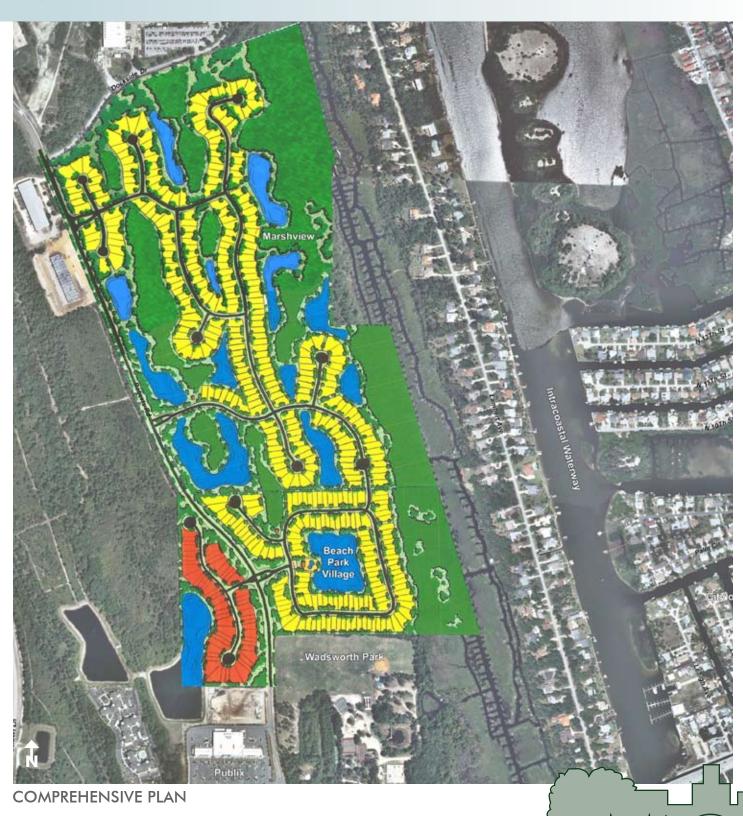

### LOCATION/DESCRIPTION

Coastal development opportunity within 5 minutes of I-95! Perfectly situated less than 3 minutes from the golden sands of Flagler Beach and its ever-expanding offering of river and ocean view restaurants, this is the last treasure along the Flagler and Volusia Coast. A dozen golf courses are within 15 minutes of the project and for the boater, there are numerous marinas and the Intracoastal Waterway less than a mile away. Beach Village is within walking distance to a new Publix shopping center and both projects offer utilities allowing for a mix of multi-family and singlefamily homes.

#### ZONING

PUD (single-family and multi-family)