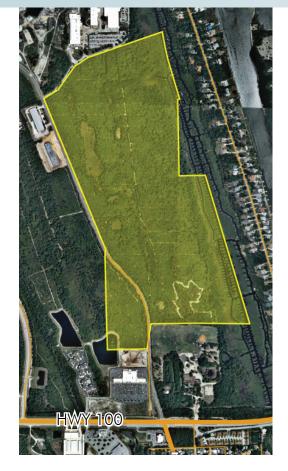

#### SIZE

 $232\pm$  acres (195 $\pm$  usable acres)

### ROAD FRONTAGE

№,200'± on Roberts Road

City of Palm Coast and City of Flagler Beach

#### **PARCEL IDs**

11-12-31-0650-000A0-0060 - 48.06 acres 02-12-31-0000-01010-0151 - 74.78 acres 02-12-31-0000-01010-0141 - 9.04 acres 02-12-31-0000-01010-0152 - 45.27 acres 02-12-31-0000-01010-0142 - 12.98 acres 02-12-31-0000-01010-0140 - 5.23 acres 02-12-31-0000-01010-0150 -18.88 acres 11-12-31-0650-000A0-0071 - 18.71 acres