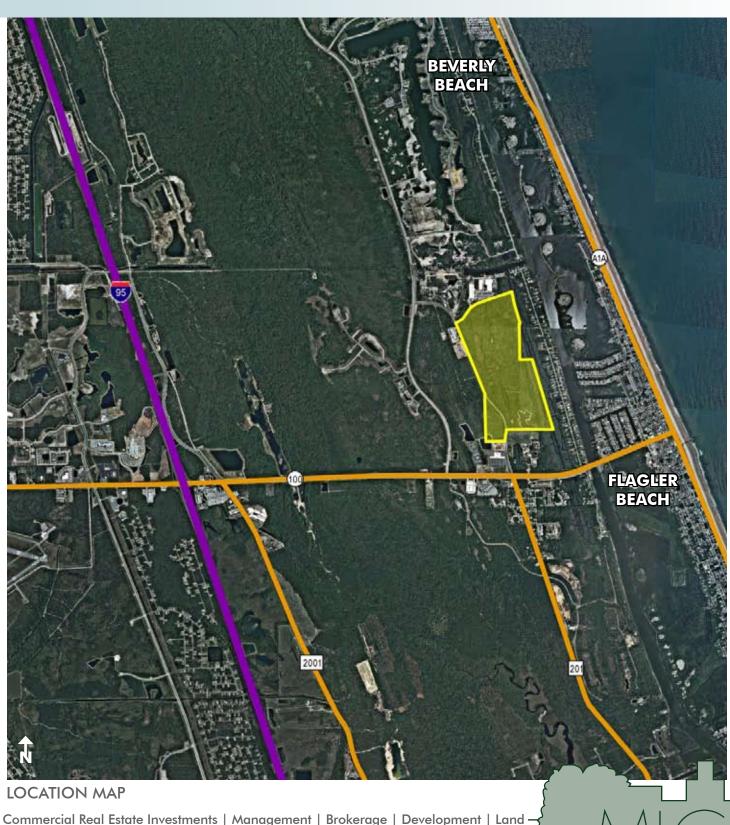

### LOCATION/DESCRIPTION

Coastal development opportunity within 5 minutes of I-95! Perfectly situated less than 3 minutes from the golden sands of Flagler Beach and its ever-expanding offering of river and ocean view restaurants, this is the last treasure along the Flagler and Volusia Coast. A dozen golf courses are within 15 minutes of the project and for the boater, there are numerous marinas and the Intracoastal Waterway less than a mile away. Beach Village is within walking distance to a new Publix shopping center and both projects offer utilities allowing for a mix of multi-family and singlefamily homes.

### ROAD FRONTAGE

№,200'± on Roberts Road

City of Palm Coast and City of Flagler Beach