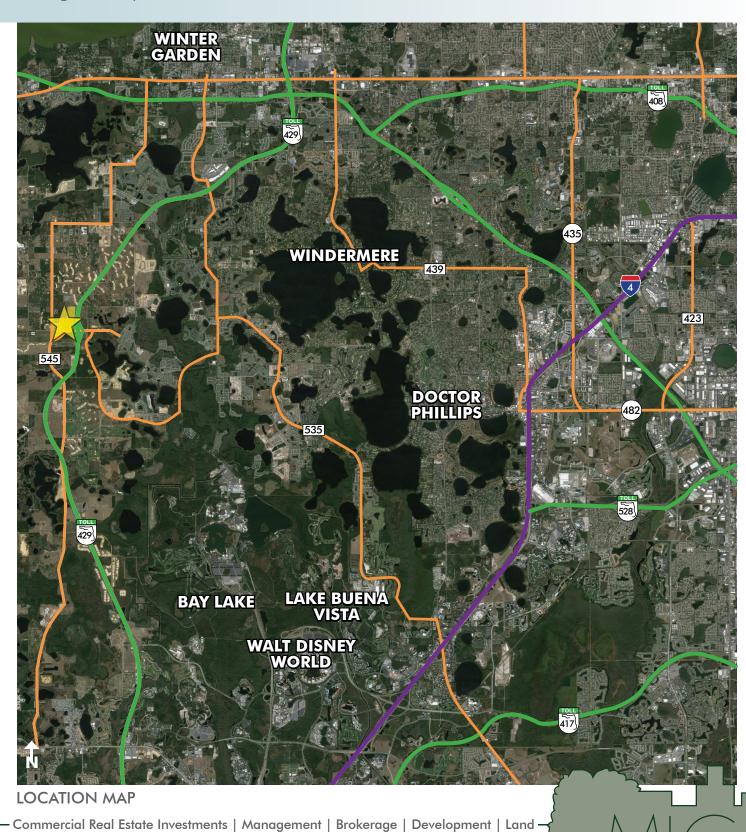

### LOCATION/DESCRIPTION

Just 4 miles north of Walt Disney World's 50,000 employees is the commercial center of Central Florida's top new bedroom community of Horizon West. Located at the interchange of the Western Beltway and New Independence Boulevard, this 80± acre site will be the next preferred new home locale for the massive work centers of Downtown Orlando, Universal Studios, Lockheed Martin, Orlando Central Park, Walt Disney World and the Orange County Convention Center. Orange County utilities.

Property is located on the west side of SR 429 (Western Beltway) at SR 429 and New Independence Parkway interchange, approximately 4 miles north of Walt Disney World and approximately 1/2 mile east of CR 545 in west Orange County, Florida.