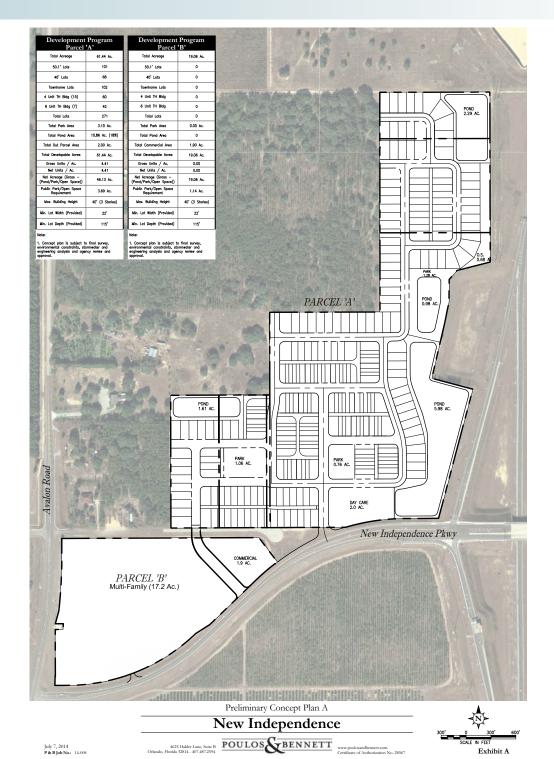

### ZONING/FUTURE LAND USE

Retail - wholesale, urban residential district. 133,000sf of retail and 284 residential units. Part of Horizon West Town Center SAP.

PARCEL MAP

– Commercial Real Estate Investments | Management | Brokerage | Development | Land -

80± acres Orange County, FL

Maury L. Carter & Associates, Inc.

80± acres Orange County, FL

— Commercial Real Estate Investments | Management | Brokerage | Development | Land