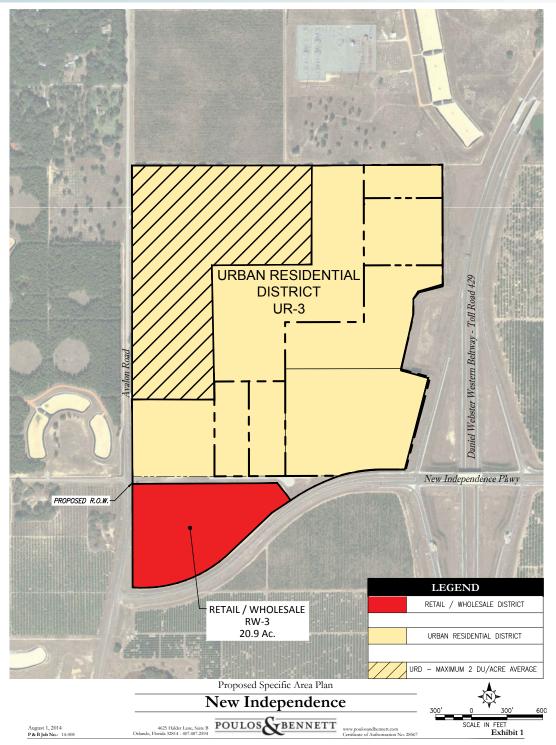

### ZONING/FUTURE LAND USE

Retail - wholesale, urban residential district. 133,000sf of retail and 284 residential units. Part of Horizon West Town Center SAP.

### ROAD FRONTAGE

693' $\pm$  on W side of SR 429, 876' $\pm$  on W side of CR 545, 806' $\pm$  on W side of New Independence Pkwy off-ramp, 2607' $\pm$  on N side of New Independence Pkwy

PARCEL MAP

– Commercial Real Estate Investments | Management | Brokerage | Development | Land -

80± acres Orange County, FL

Maury L. Carter & Associates, Inc.

80± acres Orange County, FL

— Commercial Real Estate Investments | Management | Brokerage | Development | Land