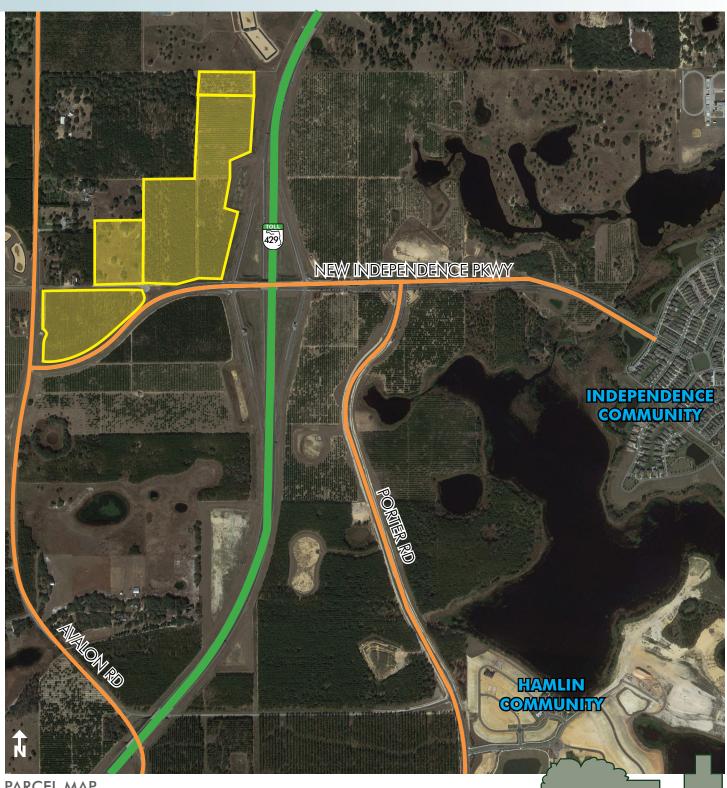

Property is located on the west side of SR 429 (Western Beltway) at SR 429 and New Independence Parkway interchange, approximately 4 miles north of Walt Disney World and approximately 1/2 mile east of CR 545 in west Orange County, Florida.

PARCEL MAP

– Commercial Real Estate Investments | Management | Brokerage | Development | Land -

80± acres Orange County, FL

Maury L. Carter & Associates, Inc.

80± acres Orange County, FL

— Commercial Real Estate Investments | Management | Brokerage | Development | Land