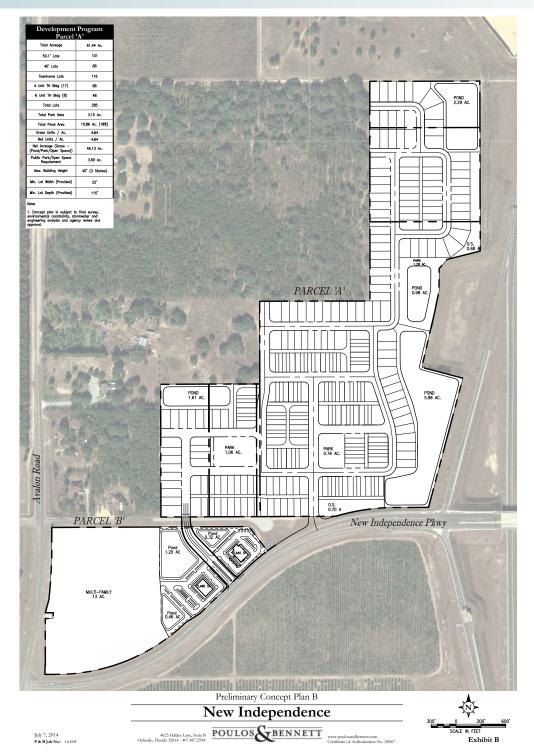

### ZONING/FUTURE LAND USE

Retail - wholesale, urban residential district. 133,000sf of retail and 284 residential units. Part of Horizon West Town Center SAP.

### ROAD FRONTAGE

693' $\pm$  on W side of SR 429, 876' $\pm$  on W side of CR 545, 806' $\pm$  on W side of New Independence Pkwy off-ramp, 2607' $\pm$  on N side of New Independence Pkwy

PARCEL MAP

– Commercial Real Estate Investments | Management | Brokerage | Development | Land -

80± acres Orange County, FL

Maury L. Carter & Associates, Inc.

80± acres Orange County, FL

— Commercial Real Estate Investments | Management | Brokerage | Development | Land