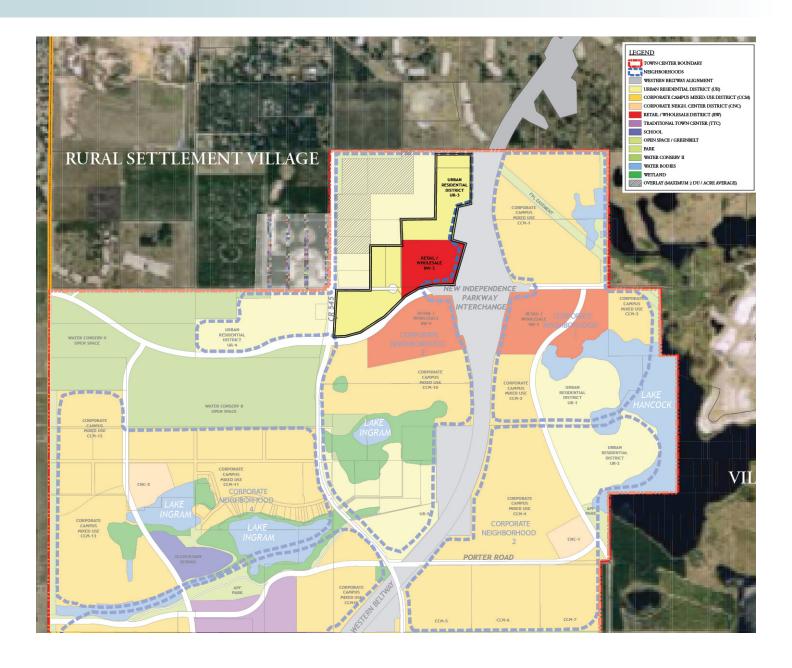

### LOCATION/DESCRIPTION

Just 4 miles north of Walt Disney World's 50,000 employees is the commercial center of Central Florida's top new bedroom community of Horizon West. Located at the interchange of the Western Beltway and New Independence Boulevard, this 80± acre site will be the next preferred new home locale for the massive work centers of Downtown Orlando, Universal Studios, Lockheed Martin, Orlando Central Park, Walt Disney World and the Orange County Convention Center. Orange County utilities.

Property is located on the west side of SR 429 (Western Beltway) at SR 429 and New Independence Parkway interchange, approximately 4 miles north of Walt Disney World and approximately 1/2 mile east of CR 545 in west Orange County, Florida.

### ZONING/FUTURE LAND USE

Retail - wholesale, urban residential district. 133,000sf of retail and 284 residential units. Part of Horizon West Town Center SAP.

### ROAD FRONTAGE

693' $\pm$  on W side of SR 429, 876' $\pm$  on W side of CR 545, 806' $\pm$  on W side of New Independence Pkwy off-ramp, 2607' $\pm$  on N side of New Independence Pkwy

PARCEL MAP

– Commercial Real Estate Investments | Management | Brokerage | Development | Land -

80± acres Orange County, FL

Maury L. Carter & Associates, Inc.

80± acres Orange County, FL

— Commercial Real Estate Investments | Management | Brokerage | Development | Land