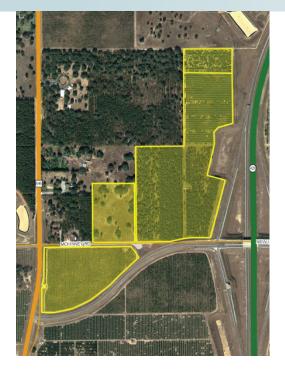

Property is located on the west side of SR 429 (Western Beltway) at SR 429 and New Independence Parkway interchange, approximately 4 miles north of Walt Disney World and approximately 1/2 mile east of CR 545 in west Orange County, Florida.

### ROAD FRONTAGE

693' $\pm$  on W side of SR 429, 876' $\pm$  on W side of CR 545, 806' $\pm$  on W side of New Independence Pkwy off-ramp, 2607' $\pm$  on N side of New Independence Pkwy

#### **PARCEL IDs**

20-23-27-0000-00-027, 20-23-27-0000-00-017, 20-23-27-0000-00-018, 20-23-27-0000-00-009, 17-23-27-0000-00-013

Offering subject to errors, omission, prior sale or withdrawal without notice.