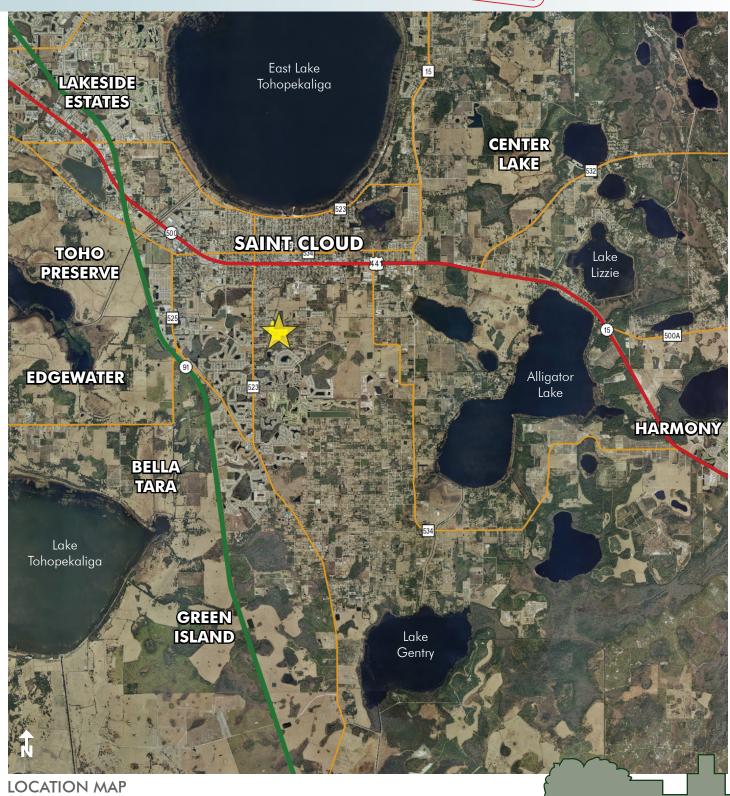

#### LOCATION

Approximately 1½ miles south of HWY 192/HWY 441, lying east of Canoe Creek Road and on the north side of Nolte Road, St. Cloud, Osceola County, FL.