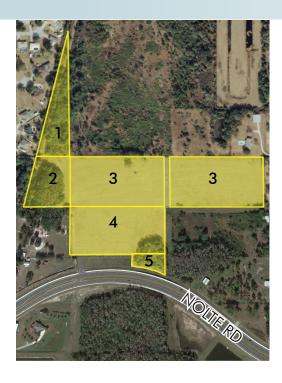

#### LOCATION

Approximately 1½ miles south of HWY 192/HWY 441, lying east of Canoe Creek Road and on the north side of Nolte Road, St. Cloud, Osceola County, FL.

#### SIZE

19± acres

## **ZONING/FUTURE LAND USE**

Parcel 1: zoned RS-2/FLU: Low Density Residential Parcels 2-5: zoned AC; FLU: Low Density Residential

### **ROAD FRONTAGE**

240' ± on Nolte Road

## **PARCEL IDs**

Parcel 1: 14-26-30-4950-0001-0220 Parcel 2: 14-26-30-4950-0001-0385 Parcel 3: 14-26-30-4950-0001-0360 Parcel 4: 14-26-30-4950-0001-0440 Parcel 5: 14-26-30-4950-0001-0530

Offering subject to errors, omission, prior sale or withdrawal without notice.