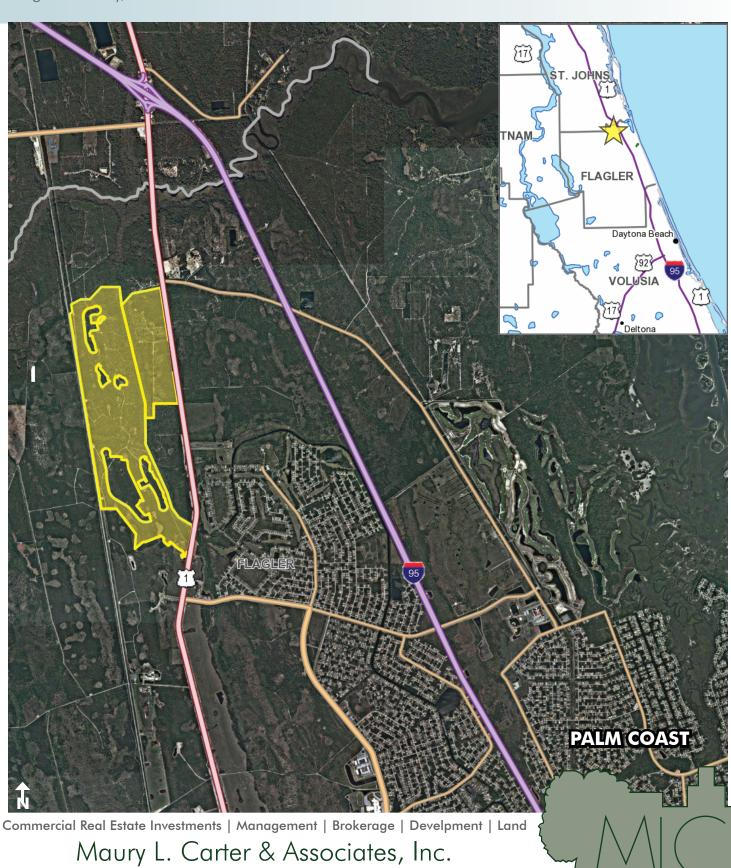

#### LOCATION

Fronting US-1, 1.5 miles south of I-95 interchange and just north of Metanzas Parkway and new 1-95 interchange (coming soon).

#### DESCRIPTION

Sawmill is strategically located 2 miles south of the interchange at I-95 & US 1 in Palm Coast, Florida. Led by the ocean front resorts of Hammock Dunes and golf communities such as Grand Haven, Palm Coast enjoyed explosive growth throughout the 1990s and early 2000s and now exceeds 100,000 in population. Despite the onslaught of the great recession, Palm Coast quietly added several national retail stores, a major movie theatre and the expansion of Florida Hospital and is now poised to retake its position as one of est gro