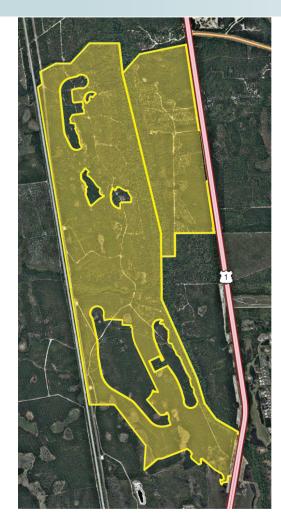

## SAWMILL

698+ acres Flagler County, FL

### SIZE

698± acres

#### ROAD FRONTAGE

6,112 ft on west side of HWY 1