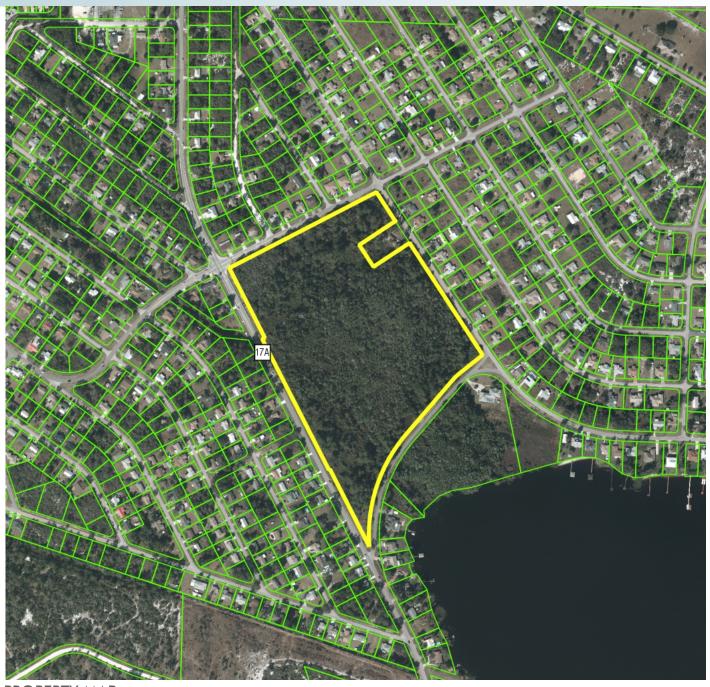

# SEBRING RESIDENTIAL ACREAGE

30.03 ± gross acres available • 6.41 Net acres • Approved for 12 Single Family Lots Highlands County, FL

PROPERTY MAP

— Commercial Real Estate Investments | Management | Brokerage | Development | Land -

### LOCATION

The property is located on the southeast quadrant of Valerie Boulevard and Memorial Drive in Sebring, Highlands County, Florida.

## **ROAD FRONTAGE/ACCESS**

The site has 950 +/- feet of frontage on the south side of Valerie Boulevard, 1800 feet of frontage on the east side of Memorial Drive, 1750 on the north side of Northwest Lake Sebring Drive and 950 feet on the west side of Manatee Drive.

### **DESCRIPTION**

This is an opportunity for a small residential builder to construct twelve single family homes in the heart of Sebring, Highlands County. The property has been approved as the Holness subdivision on 6.41 acres along the northern boundary of the site.