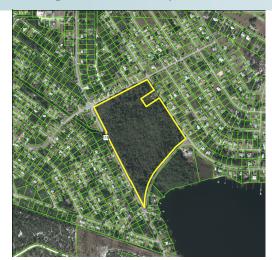

### LOCATION

The property is located on the southeast quadrant of Valerie Boulevard and Memorial Drive in Sebring, Highlands County, Florida.

## **ROAD FRONTAGE/ACCESS**

The site has 950 +/- feet of frontage on the south side of Valerie Boulevard, 1800 feet of frontage on the east side of Memorial Drive, 1750 on the north side of Northwest Lake Sebring Drive and 950 feet on the west side of Manatee Drive.

### **DESCRIPTION**

This is an opportunity for a small residential builder to construct twelve single family homes in the heart of Sebring, Highlands County. The property has been approved as the Holness subdivision on 6.41 acres along the northern boundary of the site.

# SEBRING RESIDENTIAL ACREAGE

30.03 ± gross acres available • 6.41 Net acres • Approved for 12 Single Family Lots Highlands County, FL

PROPERTY MAP

— Commercial Real Estate Investments | Management | Brokerage | Development | Land -