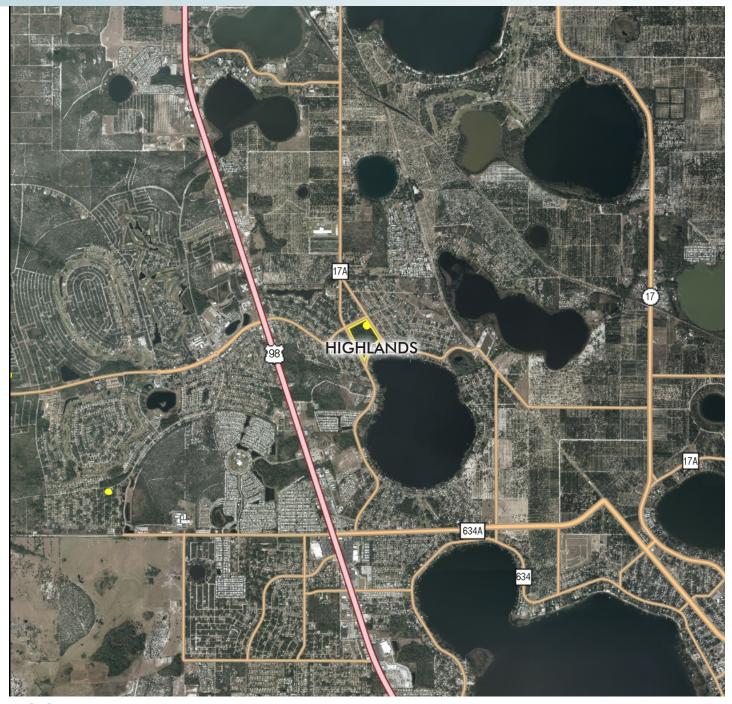

# SEBRING RESIDENTIAL ACREAGE

30.03 ± gross acres available • 6.41 Net acres • Approved for 12 Single Family Lots Highlands County, FL

**REGIONAL MAP** 

— Commercial Real Estate Investments | Management | Brokerage | Development | Land -

### LOCATION

The property is located on the southeast quadrant of Valerie Boulevard and Memorial Drive in Sebring, Highlands County, Florida.