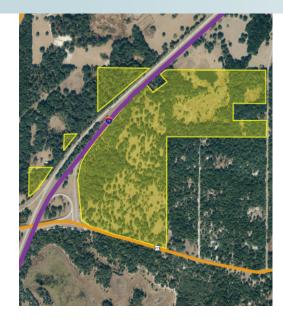

157± acres Sumter County, FL

This property is located at the interchange at the NE corner of I-75 and Hwy 478 (CR 673).

### **ZONING/FUTURE LAND USE**

 $10\pm$  acres along east side of I-75 at Hwy 478 (CR 673) zoned Commercial with FLU of Commercial. Remaining  $140\pm$  acres zoned Agricultural with FLU of Agricultural.

### **ROAD FRONTAGE**

 $2,400'\pm \text{ on Hwy }478 \text{ (CR }673) \\ 3,500'\pm \text{ on I-}75$ 

Offering subject to errors, omission, prior sale or withdrawal without notice.

OR SALE

LAND

— Commercial Real Estate Investments | Management | Brokerage | Development | Land