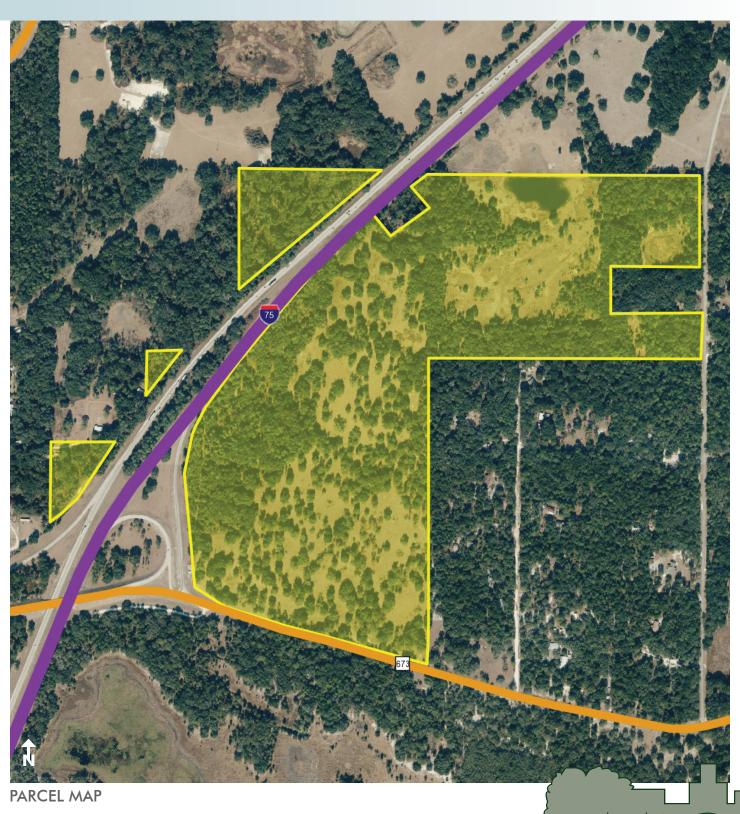

157± acres Sumter County, FL

This property is located at the interchange at the NE corner of I-75 and Hwy 478 (CR 673).

### **ZONING/FUTURE LAND USE**

 $10\pm$  acres along east side of I-75 at Hwy 478 (CR 673) zoned Commercial with FLU of Commercial. Remaining  $140\pm$  acres zoned Agricultural with FLU of Agricultural.

### **ROAD FRONTAGE**

 $2,400'\pm \text{ on Hwy }478 \text{ (CR }673) \\ 3,500'\pm \text{ on I-}75$ 

Offering subject to errors, omission, prior sale or withdrawal without notice.

OR SALE

LAND

— Commercial Real Estate Investments | Management | Brokerage | Development | Land

157± acres Sumter County, FL

 $157 \pm acres$ Sumter County, FL

Maury L. Carter & Associates, Inc. 407-422-3144 | www.maurycarter.com

Maury L. Carter & Associates, Inc.

157± acres Sumter County, FL

**BOUNDARY/SURVEY** 