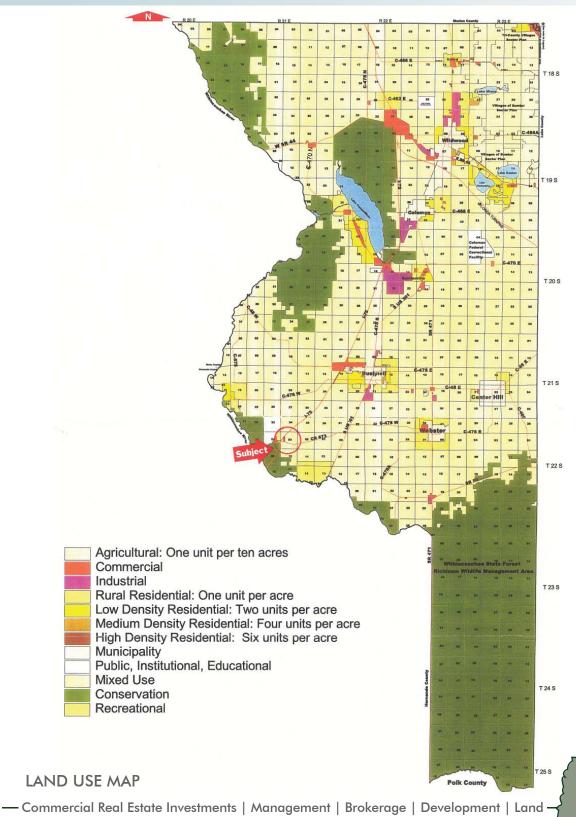

### **ZONING/FUTURE LAND USE**

 $10\pm$  acres along east side of I-75 at Hwy 478 (CR 673) zoned Commercial with FLU of Commercial. Remaining  $140\pm$  acres zoned Agricultural with FLU of Agricultural.