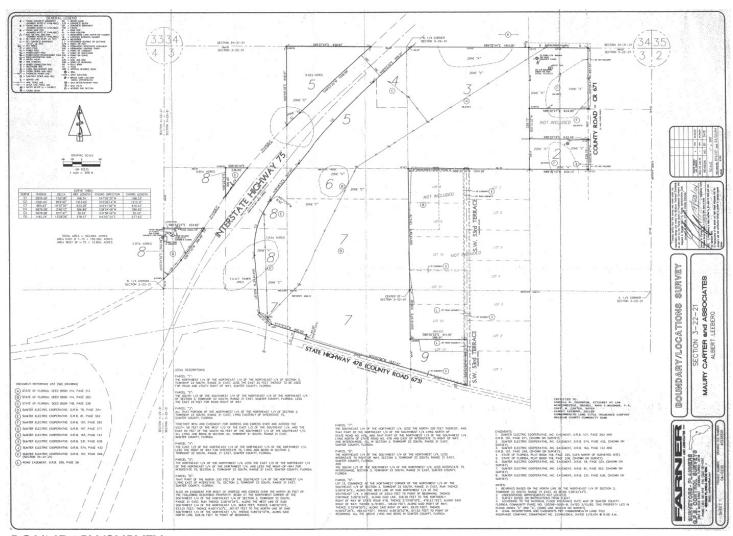

### **ROAD FRONTAGE**

 $2,400'\pm \text{ on Hwy }478 \text{ (CR }673) \\ 3,500'\pm \text{ on I-}75$ 

Offering subject to errors, omission, prior sale or withdrawal without notice.

OR SALE

LAND

— Commercial Real Estate Investments | Management | Brokerage | Development | Land

157± acres Sumter County, FL

 $157 \pm acres$ Sumter County, FL

Maury L. Carter & Associates, Inc. 407-422-3144 | www.maurycarter.com

Maury L. Carter & Associates, Inc.

157± acres Sumter County, FL

**BOUNDARY/SURVEY** 