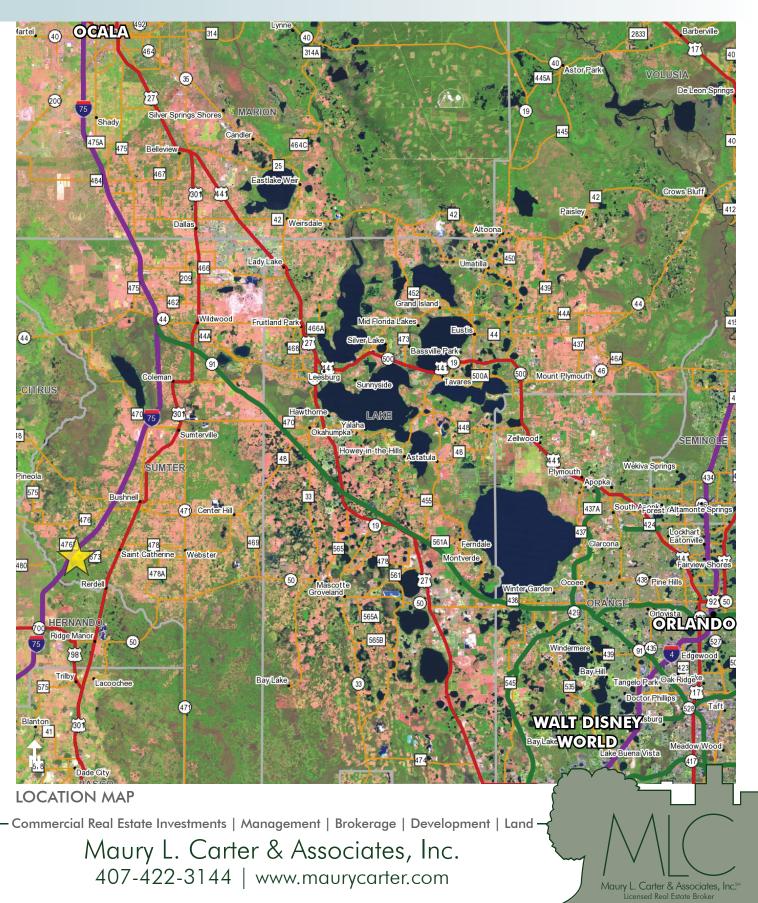

157± acres Sumter County, FL

This property is located at the interchange at the NE corner of I-75 and Hwy 478 (CR 673).

157± acres Sumter County, FL

Maury L. Carter & Associates, Inc.: Licensed Real Estate Broker

— Commercial Real Estate Investments | Management | Brokerage | Development | Land -

Maury L. Carter & Associates, Inc. 407-422-3144 | www.maurycarter.com