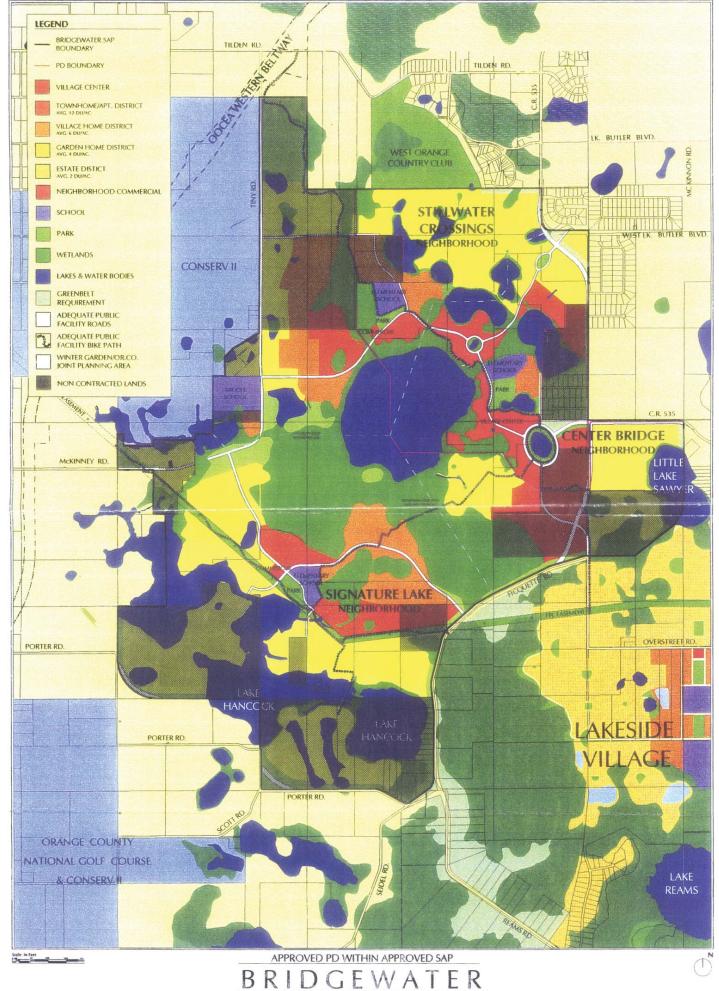

Boulevard (Highway 535) and Ficquette Hancock

Road in Publix anchored shopping center.

**ZONING:** Village Center, Stillwater Crossings/Centerbridge

PD.

**ROAD FRONTAGE:** 188± feet on Summerport Village Parkway and