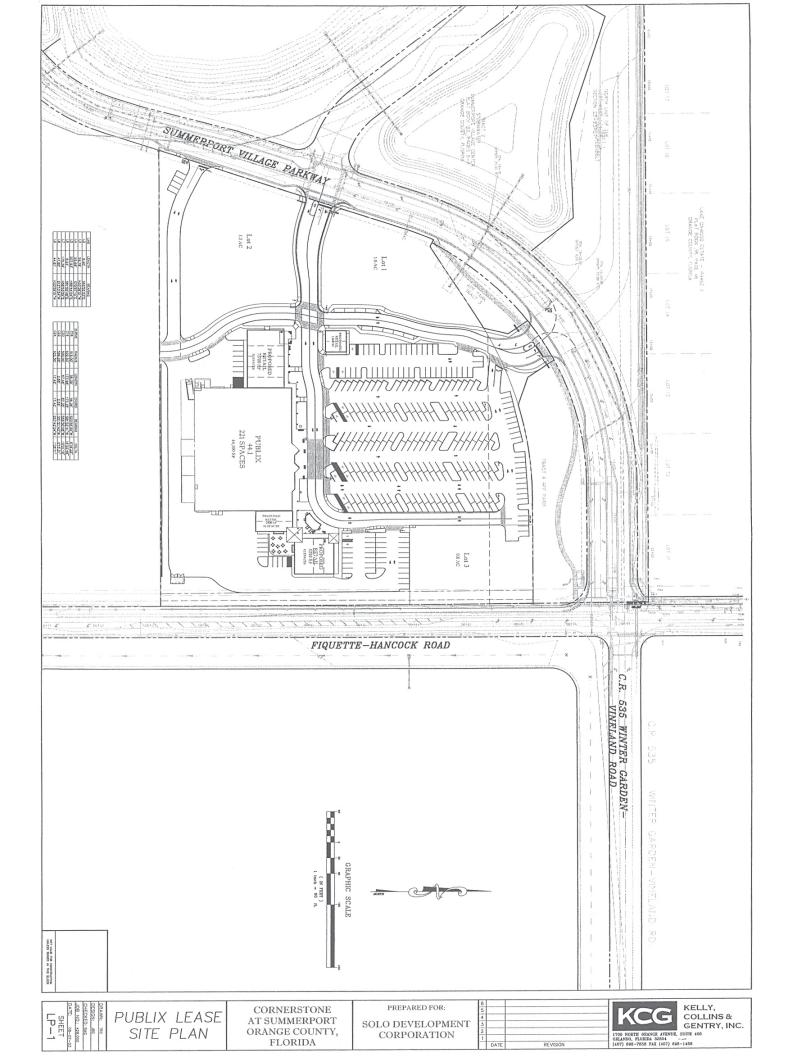

## SUMMERPORT BOULEVARD HIGHWAY 535 AND FICQUETTE HANCOCK ROAD PUBLIX ANCHORED SHOPPING CENTER ORANGE COUNTY

SIZE: 1 outparcel

1.3 acres (Lot 2)

**PRICE:** Ground lease available.

\$95,000 per year

**LOCATION:** Located at southwest corner of Summerport

Boulevard (Highway 535) and Ficquette Hancock

Road in Publix anchored shopping center.

**ZONING:** Village Center, Stillwater Crossings/Centerbridge

PD.

**ROAD FRONTAGE:** 188± feet on Summerport Village Parkway and

200± feet on Ficquette Hancock Road. (main entry

into Publix)

**UTILITIES:** Utilities to site, Orange County

**NOTE:** Offering subject to errors, omissions, prior sale or

withdrawal without notice.

3333 S. Orange Avenue, Suite 200 • Orlando, Florida 32806-8500 Post Office Box 568821 • Orlando, Florida 32856-8821 Telephone: (407) 422-3144