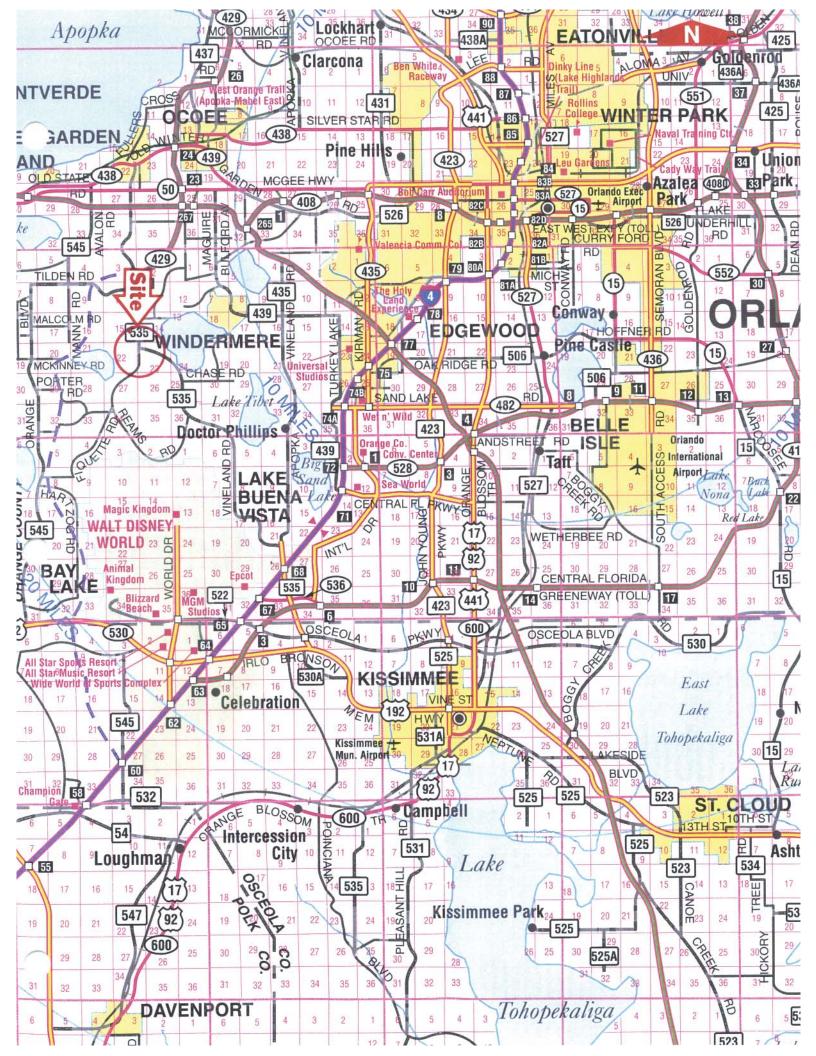

## SUMMERPORT BOULEVARD HIGHWAY 535 AND FICQUETTE HANCOCK ROAD PUBLIX ANCHORED SHOPPING CENTER ORANGE COUNTY

SIZE: 1 outparcel

1.3 acres (Lot 2)

**PRICE:** Ground lease available.

\$95,000 per year

**LOCATION:** Located at southwest corner of Summerport

Boulevard (Highway 535) and Ficquette Hancock

Road in Publix anchored shopping center.

**ZONING:** Village Center, Stillwater Crossings/Centerbridge

PD.

**ROAD FRONTAGE:** 188± feet on Summerport Village Parkway and

200± feet on Ficquette Hancock Road. (main entry

into Publix)

**UTILITIES:** Utilities to site, Orange County

**NOTE:** Offering subject to errors, omissions, prior sale or

withdrawal without notice.

3333 S. Orange Avenue, Suite 200 • Orlando, Florida 32806-8500 Post Office Box 568821 • Orlando, Florida 32856-8821 Telephone: (407) 422-3144