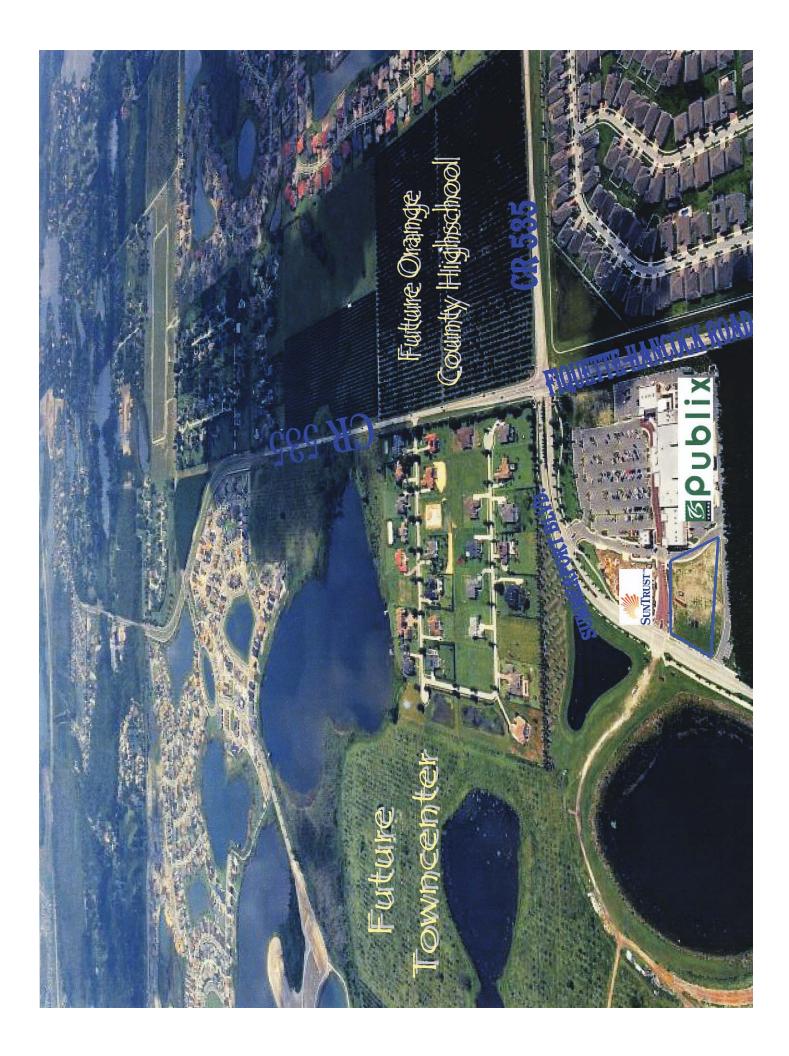

## SUMMERPORT BOULEVARD HIGHWAY 535 AND FICQUETTE HANCOCK ROAD PUBLIX ANCHORED SHOPPING CENTER ORANGE COUNTY

SIZE: 1 outparcel

1.3 acres (Lot 2)

**PRICE:** Ground lease available.

\$95,000 per year

**LOCATION:** Located at southwest corner of Summerport

Boulevard (Highway 535) and Ficquette Hancock

Road in Publix anchored shopping center.

**ZONING:** Village Center, Stillwater Crossings/Centerbridge

PD.

**ROAD FRONTAGE:** 188± feet on Summerport Village Parkway and

200± feet on Ficquette Hancock Road. (main entry

into Publix)

**UTILITIES:** Utilities to site, Orange County

**NOTE:** Offering subject to errors, omissions, prior sale or

withdrawal without notice.

3333 S. Orange Avenue, Suite 200 • Orlando, Florida 32806-8500 Post Office Box 568821 • Orlando, Florida 32856-8821 Telephone: (407) 422-3144