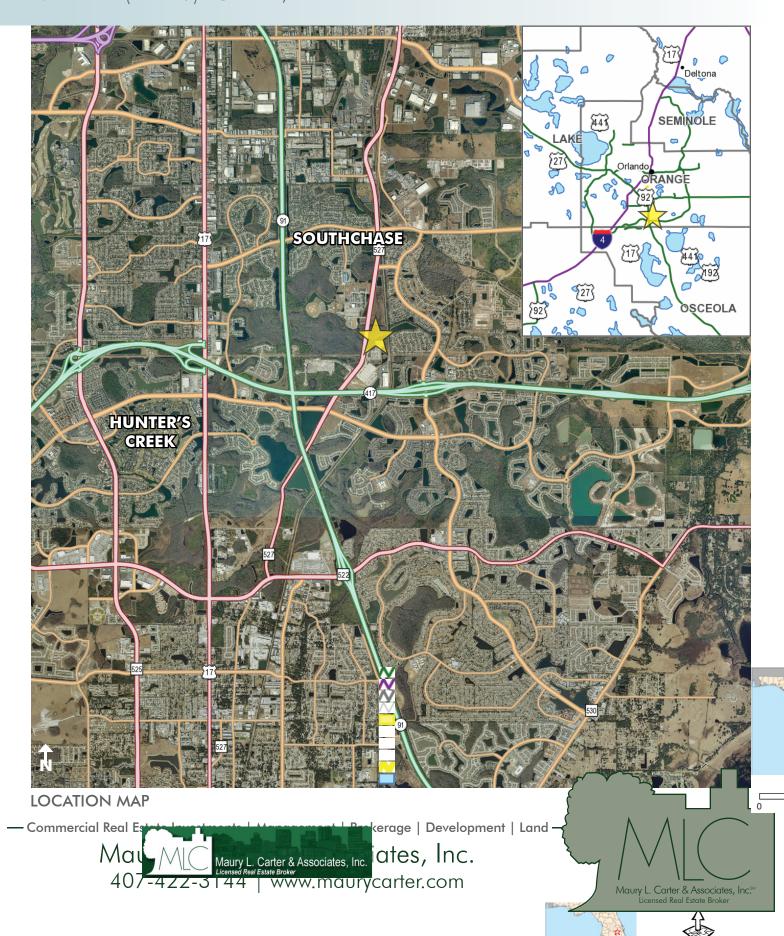

# LOCATION

Located just 1/4 mile north of the signaled intersection major roadways Town Center Blvd. and South Orange Ave. Join Wawa and Whirlpool in this superior location between Hunter's Creek and Southchase.

### SOUTHMEADOW S ORANGE AVE/N of TOWN CENTER BLVD 8.5 ± acres (Tract 39) • Orlando, FL

--- Commercial Real Estate Investments | Management | Brokerage | Development | Land --

Maury L. Carter & Associates, Inc. 407-422-3144 | www.maurycarter.com