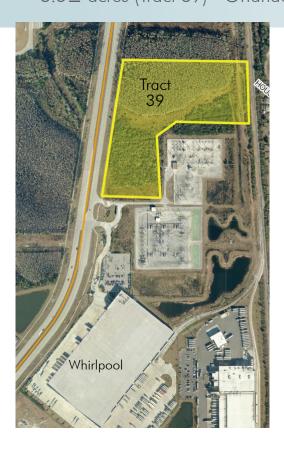

### SOUTHMEADOW S ORANGE AVE/N of TOWN CENTER BLVD 8.5± acres (Tract 39)• Orlando, FL

# LOCATION

Located just 1/4 mile north of the signaled intersection major roadways Town Center Blvd. and South Orange Ave. Join Wawa and Whirlpool in this superior location between Hunter's Creek and Southchase.

# SIZE

 $8.5\pm$  acres

# ROAD FRONTAGE

1,084' $\pm$  on Orange Avenue