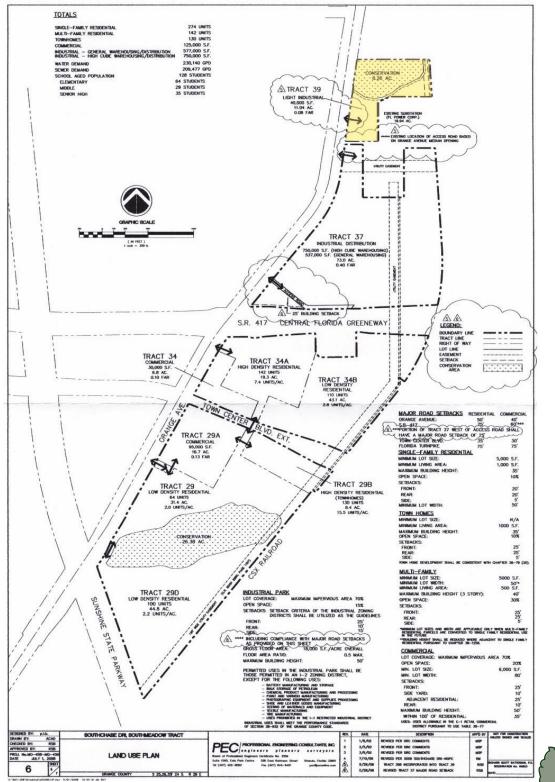

### SOUTHMEADOW S ORANGE AVE/N of TOWN CENTER BLVD 8.5± acres (Tract 39)• Orlando, FL

# LOCATION

Located just 1/4 mile north of the signaled intersection major roadways Town Center Blvd. and South Orange Ave. Join Wawa and Whirlpool in this superior location between Hunter's Creek and Southchase.

# SIZE

 $8.5\pm$  acres

### ZONING

Southchase DRI. Industrial - approved for 40,000sf of building area.

# ROAD FRONTAGE

1,084' $\pm$  on Orange Avenue

### **SOUTHMEADOW S ORANGE AVE/N of TOWN CENTER BLVD** 8.5± acres (Tract 39)• Orlando, FL