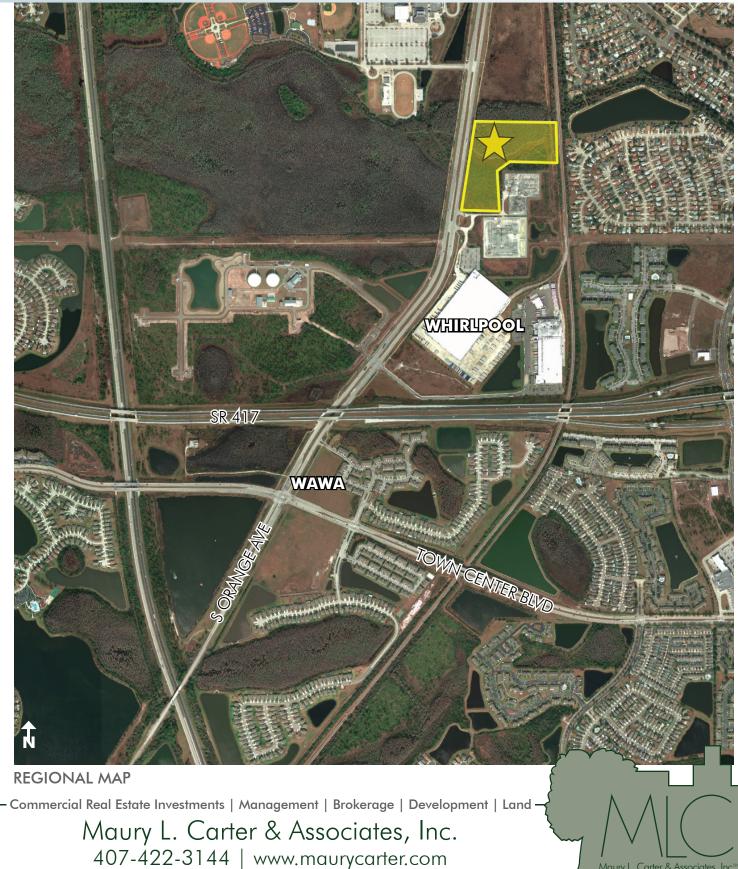

# LOCATION

Located just 1/4 mile north of the signaled intersection major roadways Town Center Blvd. and South Orange Ave. Join Wawa and Whirlpool in this superior location between Hunter's Creek and Southchase.

### **SOUTHMEADOW S ORANGE AVE/N of TOWN CENTER BLVD** 8.5± acres (Tract 39)• Orlando, FL

Maury L. Carter & Associates, Inc. Licensed Real Estate Broker