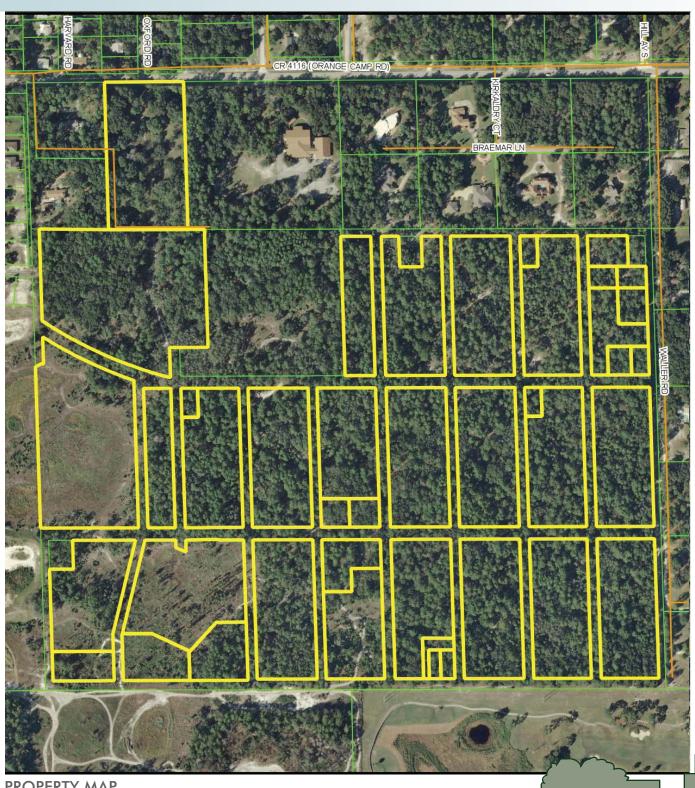

# ORANGE CAMP ROAD

110± gross acres (153 SF Residential Blanks) DeLand, FL • RESIDENTIAL DEVELOPERS TAKE NOTICE!

PROPERTY MAP

- Commercial Real Estate Investments | Management | Brokerage | Development | Land