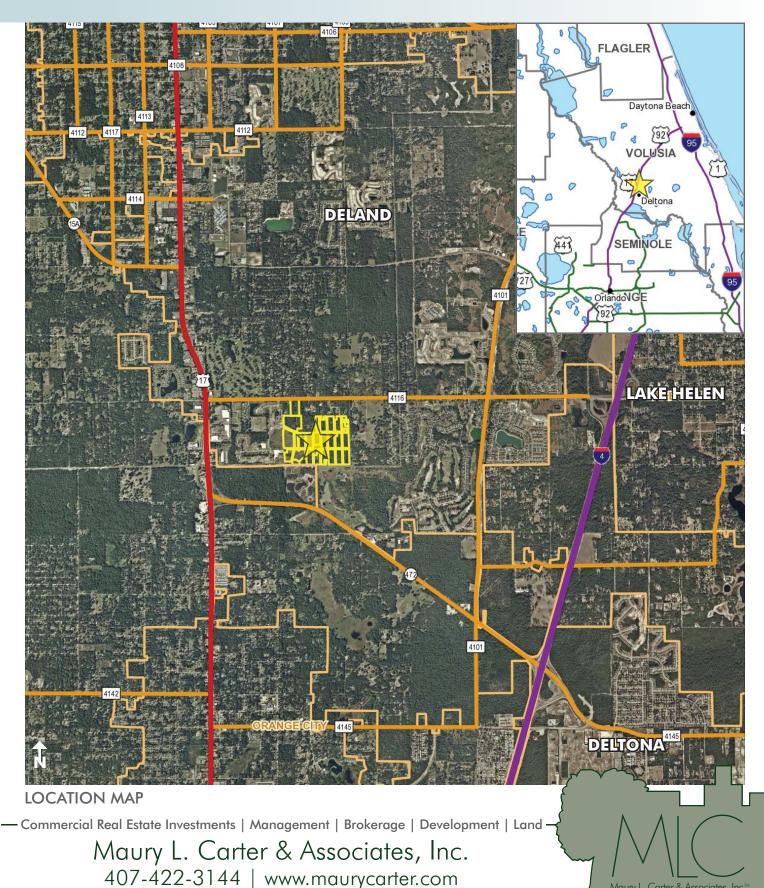

#### LOCATION

Located on the south side of Orange Camp Road, east of S. Woodland Boulevard (US 17-92) in DeLand, Volusia County, FL.

#### **DESCRIPTION**

Proximity to cities and roadways: within city limits of DeLand, 30 minutes to New Symrna Beach, 40 minutes to downtown Orlando, 30 minutes to Daytona, 1.5 hours to Jacksonville, Interstate 4 located 2.5 miles east of property (with full interchange), I-95 less than 20 minutes away.