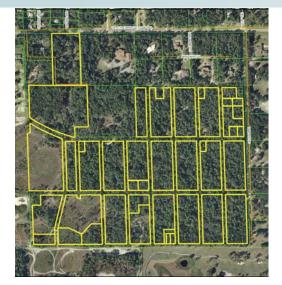

## ORANGE CAMP ROAD

110± gross acres (153 SF Residential Blanks)
DeLand, FL • RESIDENTIAL DEVELOPERS TAKE NOTICE!

#### **SIZE**

 $110\pm$  gross acres (153 single family residential units)

#### ROAD FRONTAGE

332'± on Orange Camp Rd