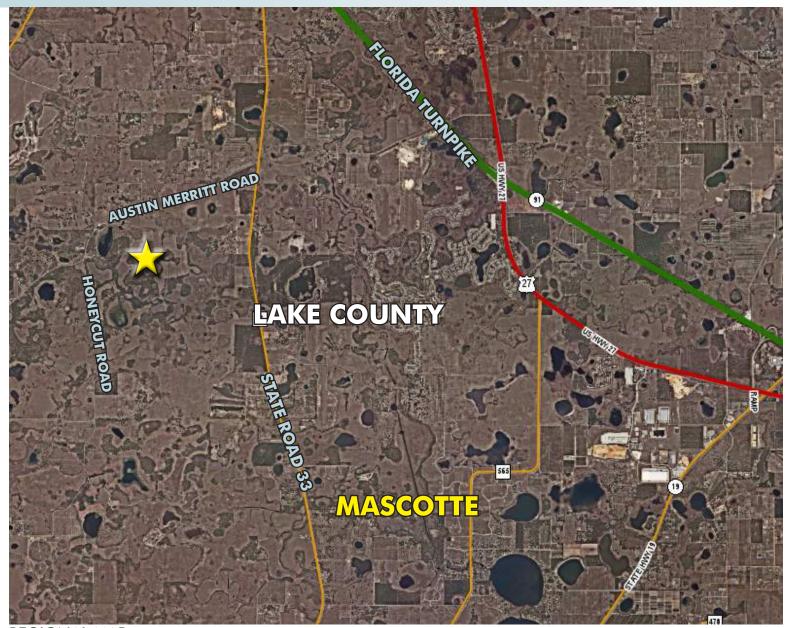

## VALENTINE RANCH

1,082± Acres Lake County, FL

**REGIONAL MAP** 

— Commercial Real Estate Investments | Management | Brokerage | Development | Land -

Maury L. Carter & Associates, Inc. 407-422-3144 | www.maurycarter.com

### LOCATION

Located west of State Road 33, south of Austin Merritt Road, and east of Honeycut Road in Northwest Lake County, Fl.