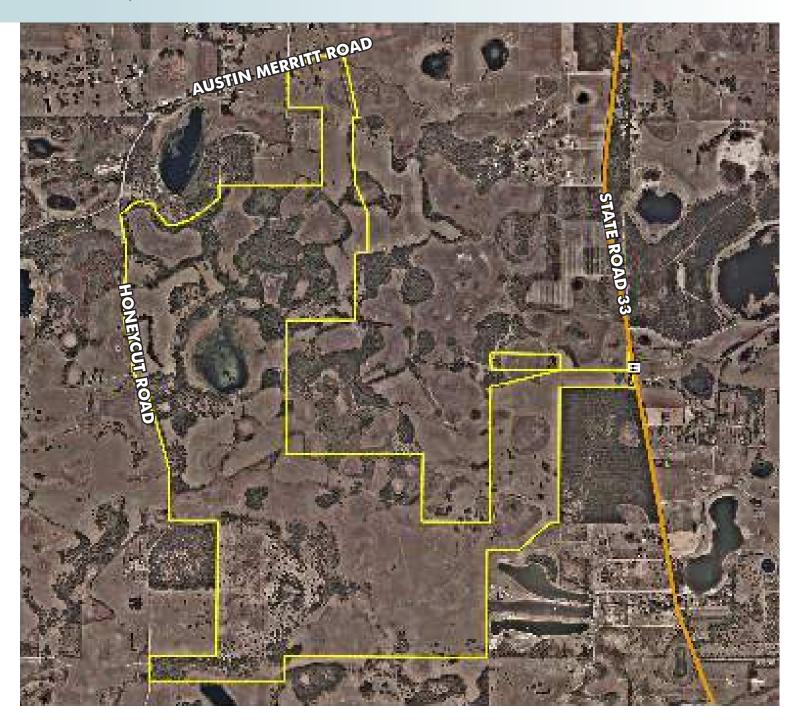

## VALENTINE RANCH

1,082± Acres Lake County, FL

Maury L. Carter & Associates, Inc. 407-422-3144 | www.maurycarter.com

### LOCATION

Located west of State Road 33, south of Austin Merritt Road, and east of Honeycut Road in Northwest Lake County, Fl.

## **ROAD FRONTAGE**

837± on west side of SR33 1,110± on south side of Austin Merritt Road 6,737± on east side of Honeycut Road