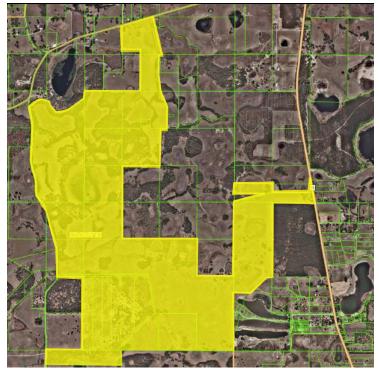

# VALENTINE RANCH

1,082± acres Lake County, FL

### LOCATION

Located west of State Road 33, south of Austin Merritt Road, and east of Honeycut Road in Northwest Lake County, Fl.

## SIZE

1,082± acres

## **ROAD FRONTAGE**

837± on west side of SR33 1,110± on south side of Austin Merritt Road 6,737± on east side of Honeycut Road