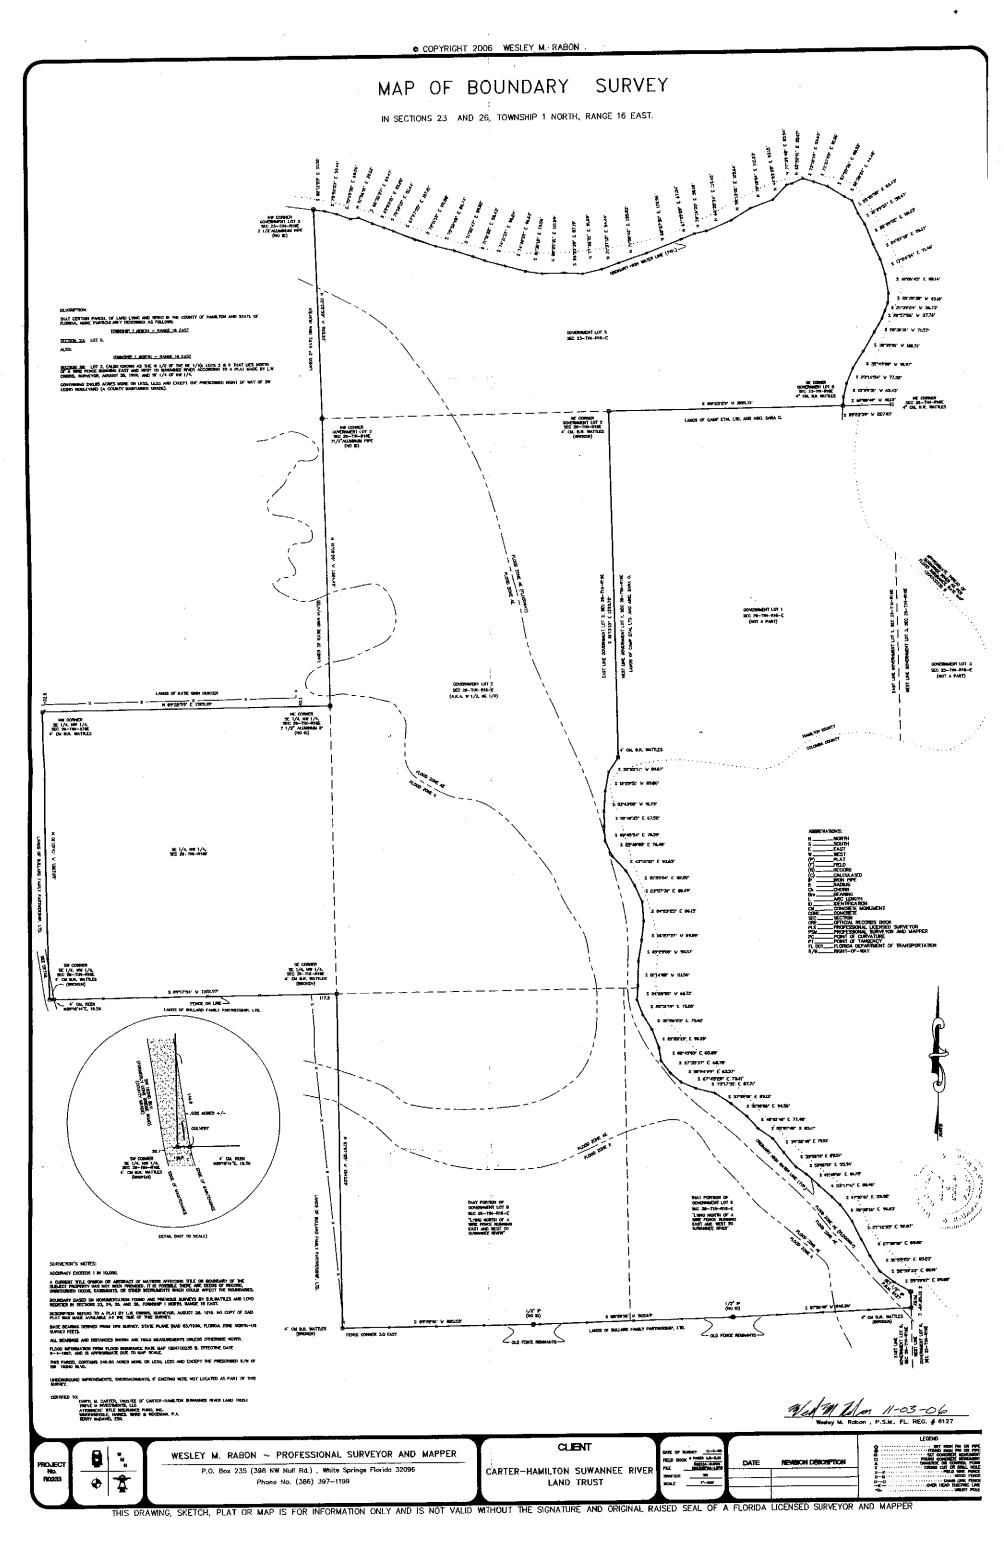

### ROAD FRONTAGE

Road:  $145\pm$  feet of frontage on SW 182nd Blvd, River:  $1.29\pm$  miles of frontage on the Suwannee River

## DESCRIPTION

Zoned Agricultural – 1 unit per 5 acres. Property has  $6,811 \pm$  feet of frontage on the Suwannee River. The Suwannee River is a major river in southern Georgia and northern Florida and is  $266 \pm$  miles long.