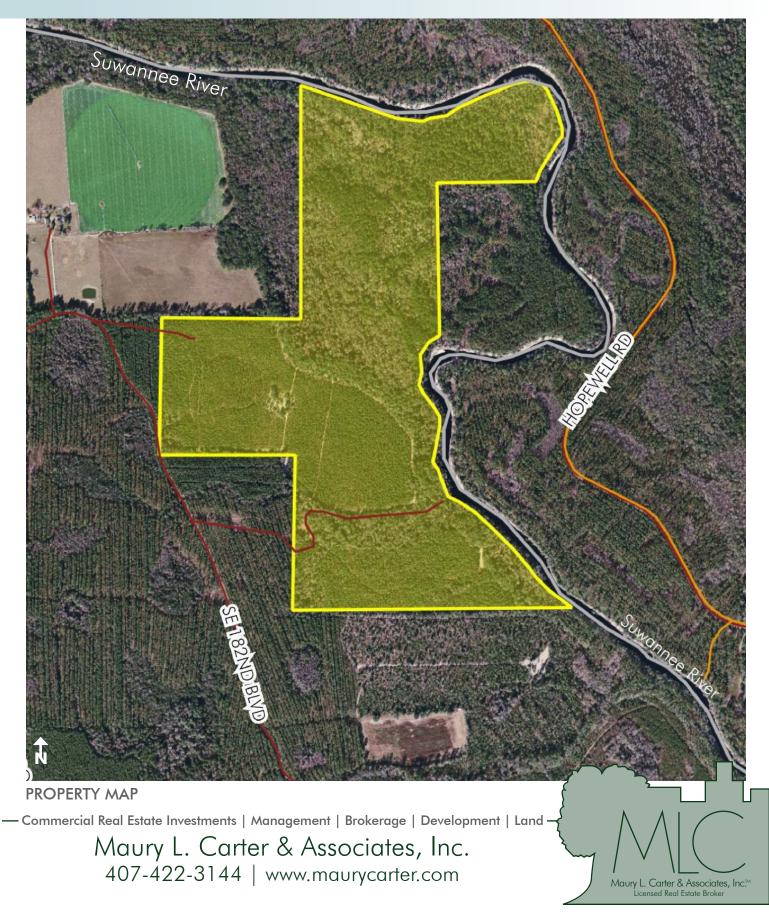

## LOCATION

Property is located on the west bank of the Suwannee River and on the east side of SW 182nd Boulevard, approximately one mile east of CR 135.

### ROAD FRONTAGE

Road:  $145\pm$  feet of frontage on SW 182nd Blvd, River:  $1.29\pm$  miles of frontage on the Suwannee River

## DESCRIPTION

Zoned Agricultural – 1 unit per 5 acres. Property has  $6,811 \pm$  feet of frontage on the Suwannee River. The Suwannee River is a major river in southern Georgia and northern Florida and is  $266 \pm$  miles long.