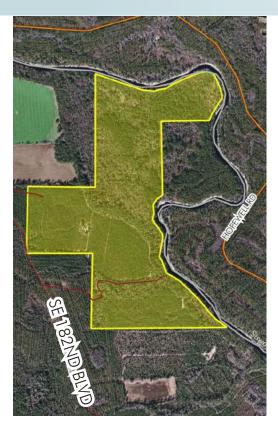

## LOCATION

Property is located on the west bank of the Suwannee River and on the east side of SW 182nd Boulevard, approximately one mile east of CR 135.

### ROAD FRONTAGE

Road:  $145\pm$  feet of frontage on SW 182nd Blvd, River:  $1.29\pm$  miles of frontage on the Suwannee River

## DESCRIPTION

Zoned Agricultural – 1 unit per 5 acres. Property has  $6,811 \pm$  feet of frontage on the Suwannee River. The Suwannee River is a major river in southern Georgia and northern Florida and is  $266 \pm$  miles long.