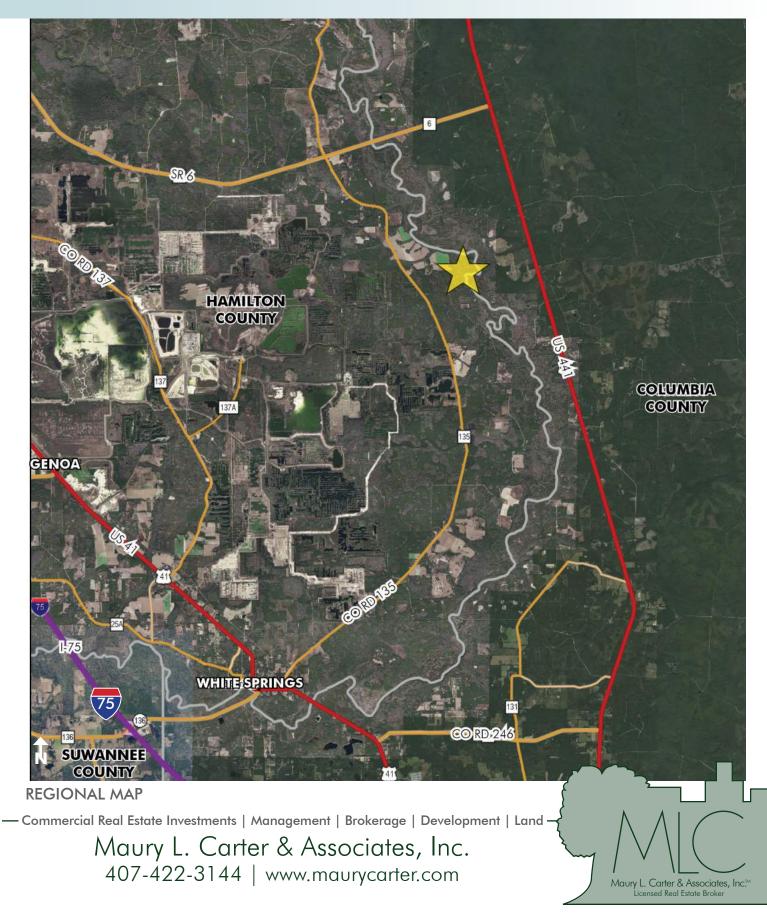

## LOCATION

Property is located on the west bank of the Suwannee River and on the east side of SW 182nd Boulevard, approximately one mile east of CR 135.