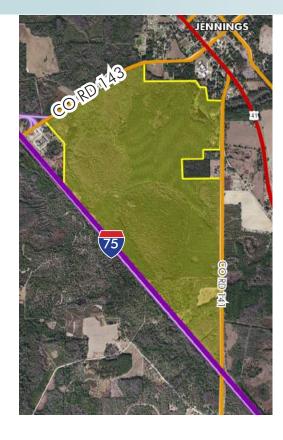

#### LOCATION

Property is located just east of the I-75 and CR 143 interchange.

#### **ROAD FRONTAGE**

 $1.46\pm$  miles of frontage on CR 141  $0.73\pm$  miles of frontage on CR 143

1.52± miles of frontage on I-75

#### **UTILITIES**

Waterline and sewer available on CR 143 at northwest corner of property.