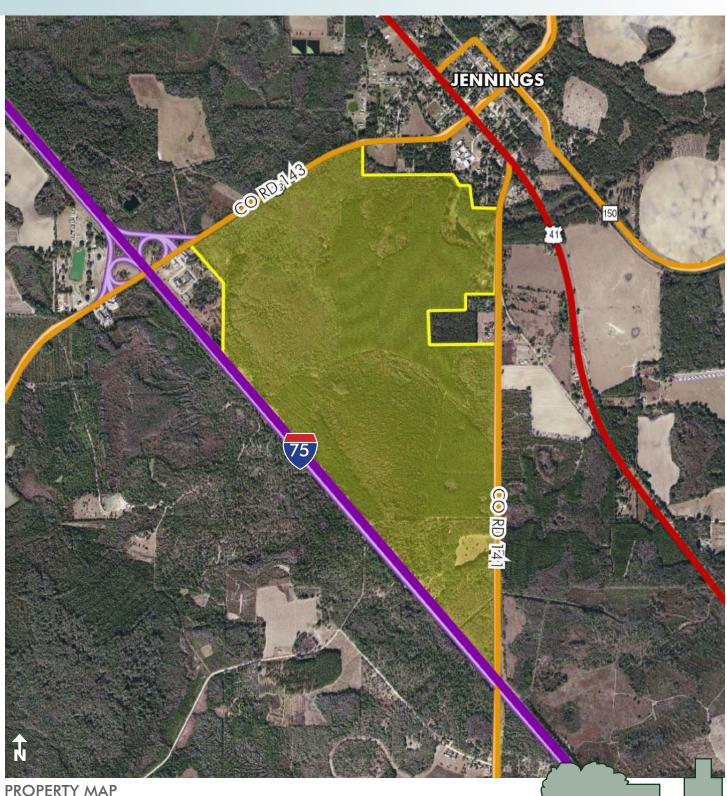

#### LOCATION

Property is located just east of the I-75 and CR 143 interchange.

#### **ROAD FRONTAGE**

 $1.46\pm$  miles of frontage on CR 141  $0.73\pm$  miles of frontage on CR 143

1.52± miles of frontage on I-75

#### **UTILITIES**

Waterline and sewer available on CR 143 at northwest corner of property.

# HAMILTON COUNTY

 $753 \pm acres$ Hamilton County, FL

Maury L. Carter & Associates, Inc.<sup>5,6</sup> Licensed Real Estate Broker

PROPERTY MAP

— Commercial Real Estate Investments | Management | Brokerage | Development | Land -