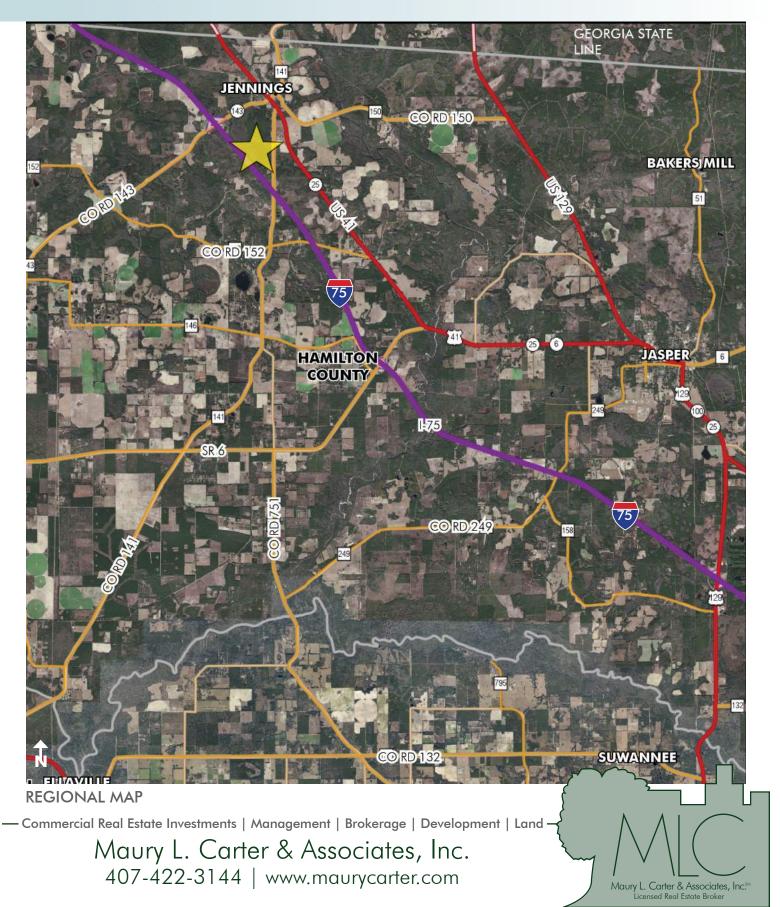

#### LOCATION

Property is located just east of the I-75 and CR 143 interchange.

#### **DESCRIPTION**

Zoned Industrial; Approved for up to 5,300,000 square feet of building area. The I-75 and CR 143 interchange is the first interchange on I-75 when entering Florida.

Offering subject to errors, omission, prior sale or withdrawal without notice.