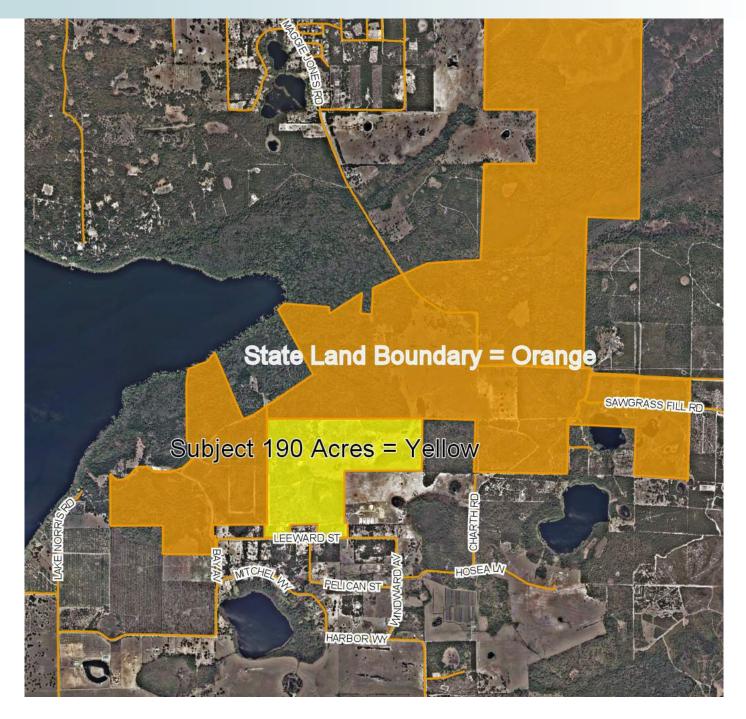

#### **NEIGHBORING PROPERTIES**

Immediately to the north of this ranch are nearly 10,000± acres of stateowned conservation land that can be accessed for recreation. In some aspects, through purchasing this 190± acres, you are essentially gaining direct access to 10,000± acres of land. SEE ATTACHED MAP