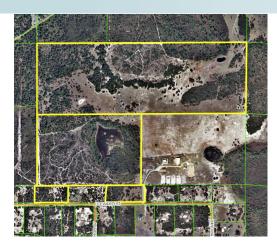

#### **NEIGHBORING PROPERTIES**

Immediately to the north of this ranch are nearly 10,000± acres of stateowned conservation land that can be accessed for recreation. In some aspects, through purchasing this 190± acres, you are essentially gaining direct access to 10,000± acres of land. SEE ATTACHED MAP

### PARCEL IDs

1710081, 2724153, 1735157, 2584149

Offering subject to errors, omission, prior sale or withdrawal without notice.

--- Commercial Real Estate Investments | Management | Brokerage | Development | Land --