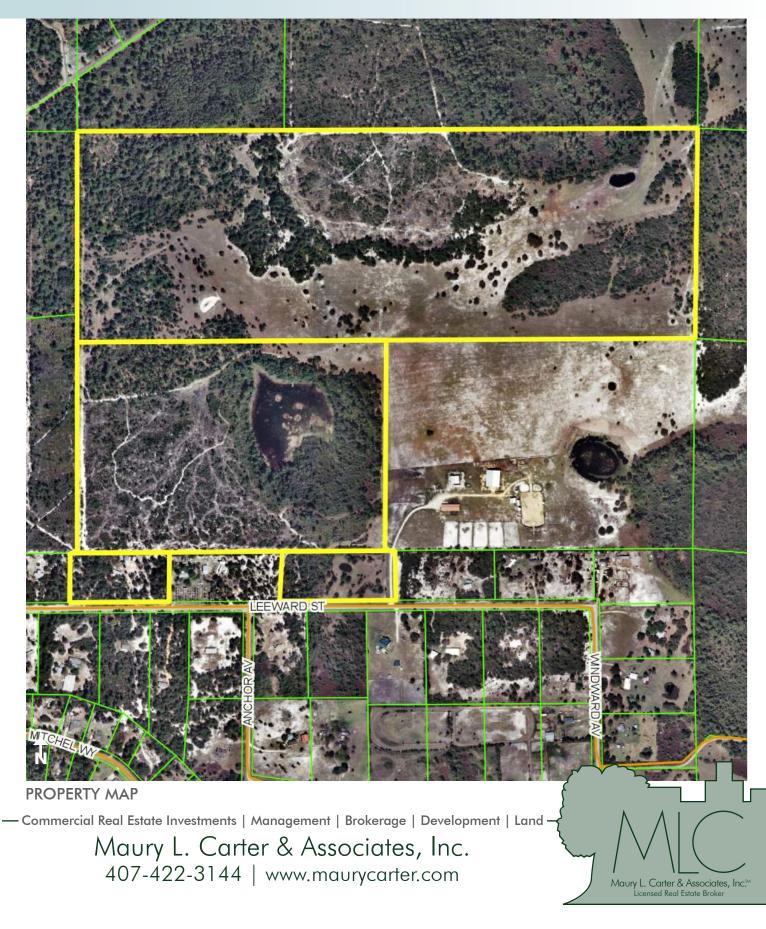

### ACCESS

Access roads are through Leeward Street

#### STRUCTURES

Two mobile homes can be utilized for residences or hunting lodges for a weekend getaway