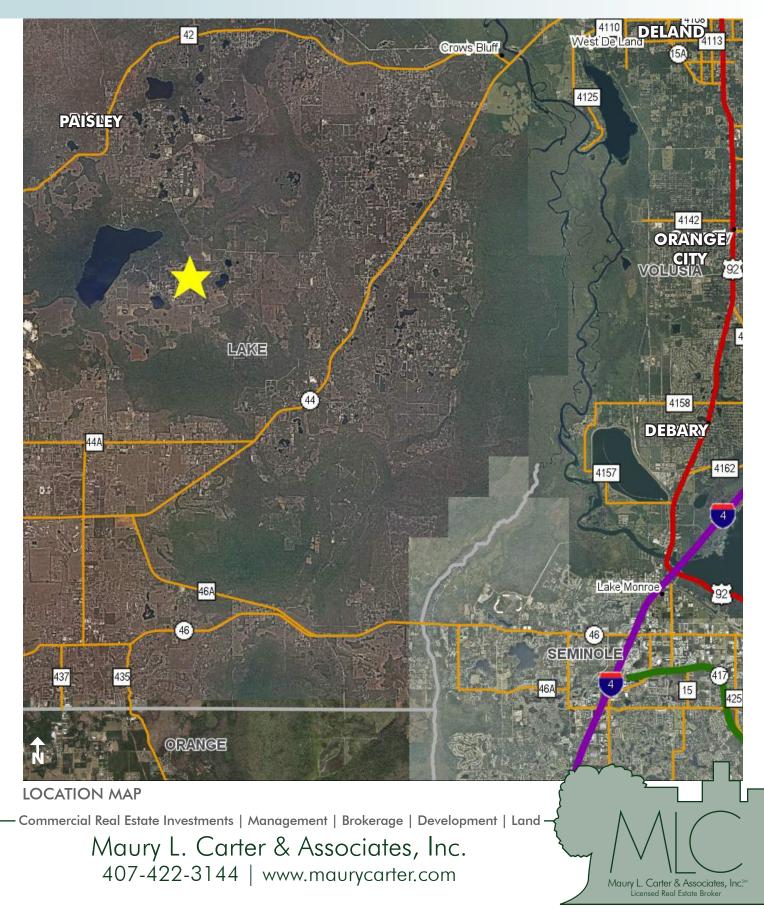

### LOCATION

Located to the southeast of Lake Norris in north Lake County, Florida