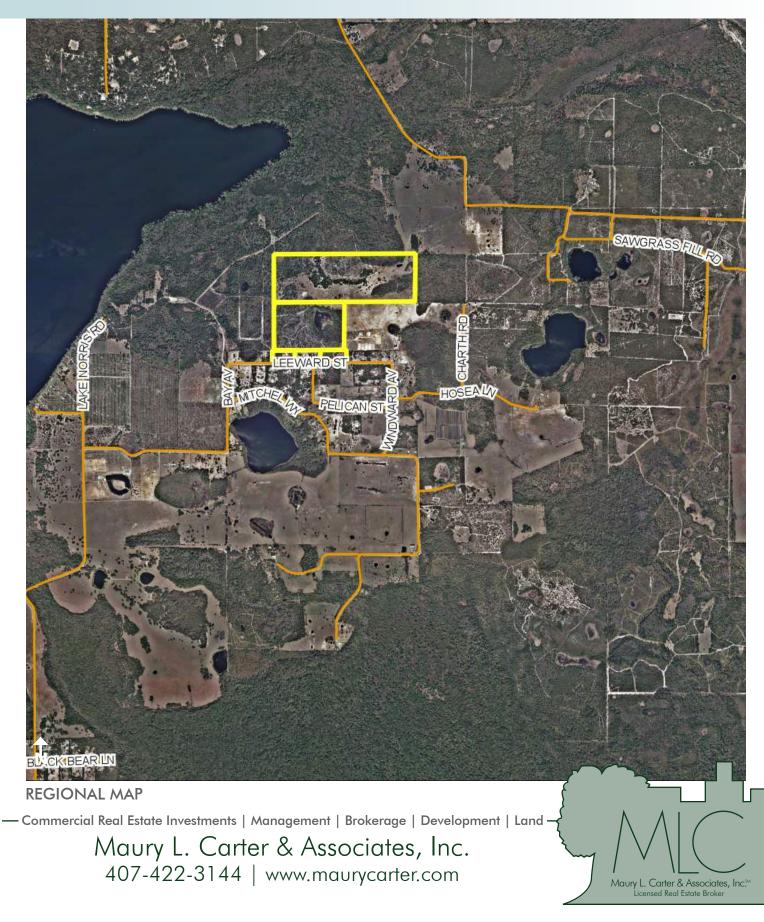

### LOCATION

Located to the southeast of Lake Norris in north Lake County, Florida

### ACCESS

Access roads are through Leeward Street