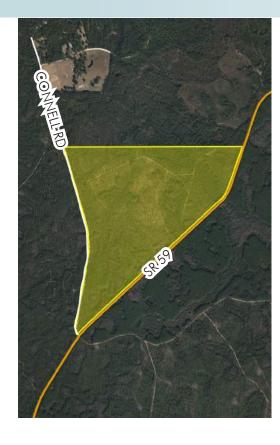

### LOCATION

Property is located on west side of SR 59 and on east side of Connell Tram Road.

#### **ROAD FRONTAGE**

1.5± miles on State Road 59 1.1± miles on Connell Tram Road

## **DESCRIPTION**

Zoned Agricultural, no more than 1 unit per 20 acres allowed. Property is on the west side of SR 59 and on the east side of Connell Tram Road. Minutes from Highway 27, I-10 and Tallahassee.