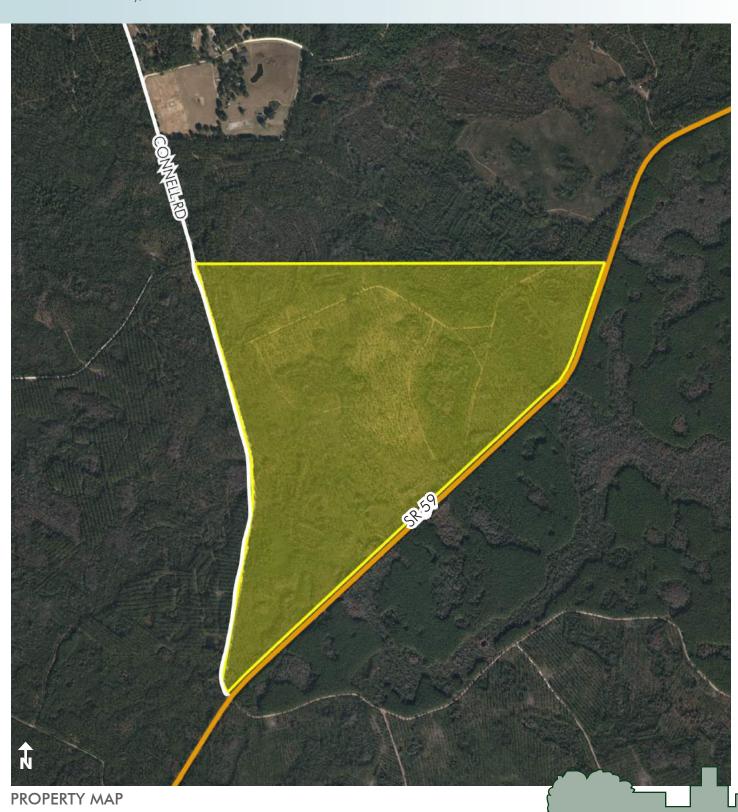

### LOCATION

Property is located on west side of SR 59 and on east side of Connell Tram Road.

#### **ROAD FRONTAGE**

1.5± miles on State Road 59 1.1± miles on Connell Tram Road

## **DESCRIPTION**

Zoned Agricultural, no more than 1 unit per 20 acres allowed. Property is on the west side of SR 59 and on the east side of Connell Tram Road. Minutes from Highway 27, I-10 and Tallahassee.

# STATE ROAD 59

371 ± acres Jefferson County, FL

Maury L. Carter & Associates, Inc.: Licensed Real Estate Broker

— Commercial Real Estate Investments | Management | Brokerage | Development | Land -

Maury L. Carter & Associates, Inc. 407-422-3144 | www.maurycarter.com