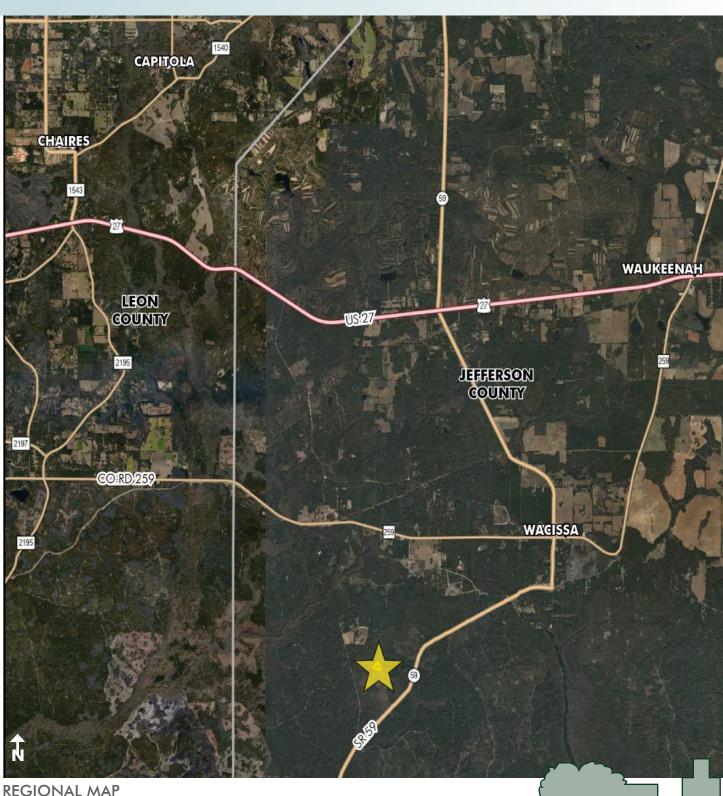

# STATE ROAD 59

 $371 \pm acres$ Jefferson County, FL

Maury L. Carter & Associates, Inc.: Licensed Real Estate Broker

**REGIONAL MAP** 

— Commercial Real Estate Investments | Management | Brokerage | Development | Land -