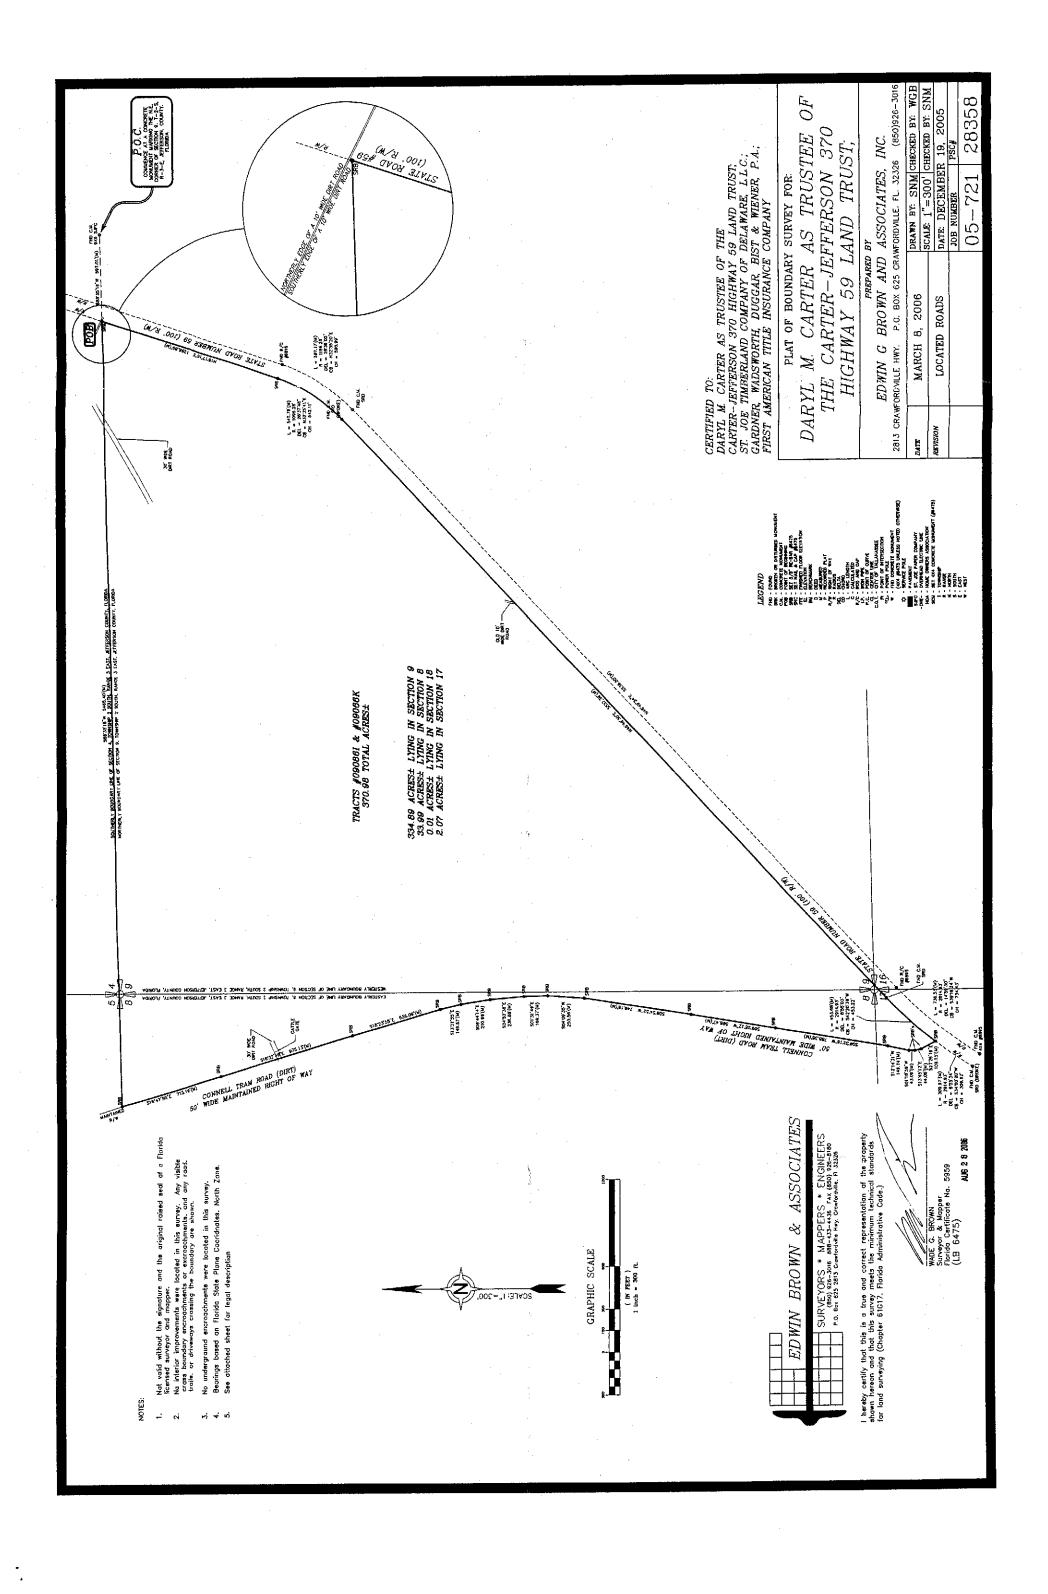

### LOCATION

Property is located on west side of SR 59 and on east side of Connell Tram Road.

### SIZE

 $371 \pm acres$ 

#### **ROAD FRONTAGE**

1.5± miles on State Road 59 1.1± miles on Connell Tram Road

## **DESCRIPTION**

Zoned Agricultural, no more than 1 unit per 20 acres allowed. Property is on the west side of SR 59 and on the east side of Connell Tram Road. Minutes from Highway 27, I-10 and Tallahassee.