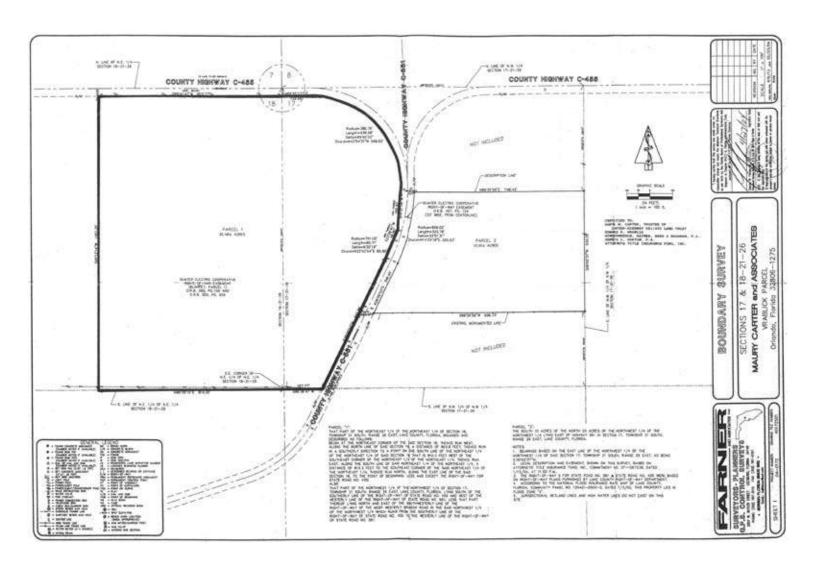

### LOCATION

Located in the rapidly-growing South Lake County, at the southwest corner of Highway 561 and Highway 455.

### SIZE

 $35\pm$  acres

## **ZONING/FUTURE LAND USE**

Zoning: Agricultural Future Land Use Map Designation: Rural Commercial Potential!

### **ROAD FRONTAGE**

 $1,585'\pm$  on County Hwy 561  $932'\pm$  on County Hwy 455

Offering subject to errors, omission, prior sale or withdrawal without notice.

LAND FOR SALE

— Commercial Real Estate Investments | Management | Brokerage | Development | Land -

# PRIME DEVELOPMENT 35 ± ACRES

Hwys 561 & 455 Lake County, FL

Maury L. Carter & Associates, Inc.: Licensed Real Estate Broker

PROPERTY MAP

— Commercial Real Estate Investments | Management | Brokerage | Development | Land -