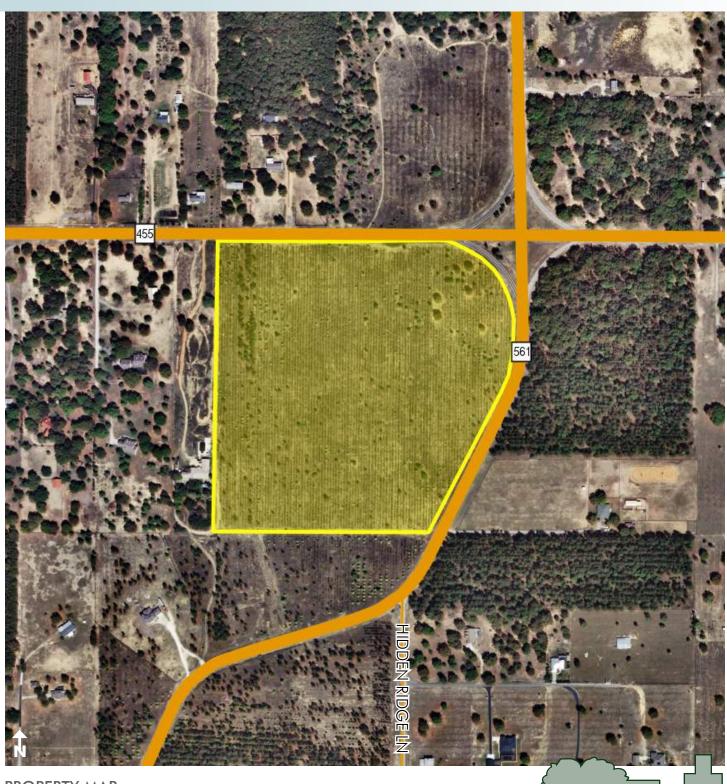

### LOCATION

Located in the rapidly-growing South Lake County, at the southwest corner of Highway 561 and Highway 455.

### **ROAD FRONTAGE**

 $1,585'\pm$  on County Hwy 561  $932'\pm$  on County Hwy 455

Offering subject to errors, omission, prior sale or withdrawal without notice.

LAND FOR SALE

— Commercial Real Estate Investments | Management | Brokerage | Development | Land -