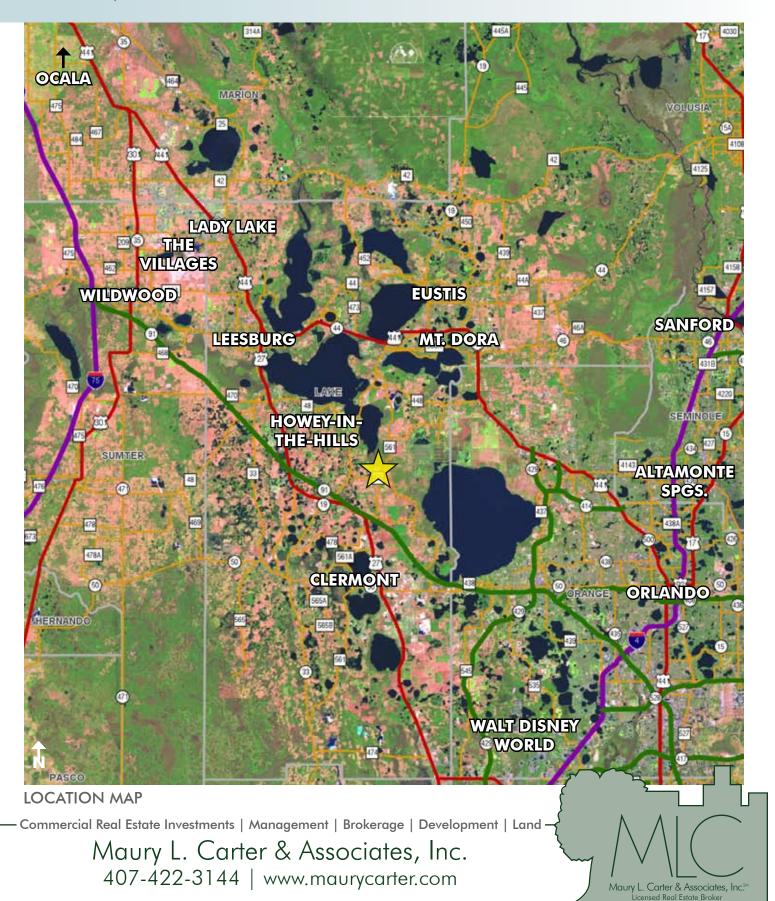

### LOCATION

Located in the rapidly-growing South Lake County, at the southwest corner of Highway 561 and Highway 455.