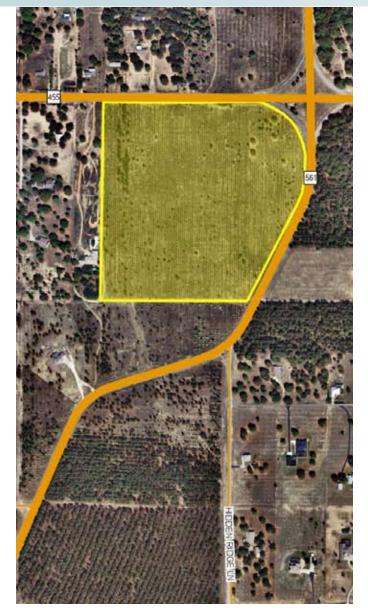

### LOCATION

Located in the rapidly-growing South Lake County, at the southwest corner of Highway 561 and Highway 455.

### **ROAD FRONTAGE**

 $1,585'\pm$  on County Hwy 561  $932'\pm$  on County Hwy 455

Offering subject to errors, omission, prior sale or withdrawal without notice.

LAND FOR SALE

— Commercial Real Estate Investments | Management | Brokerage | Development | Land -