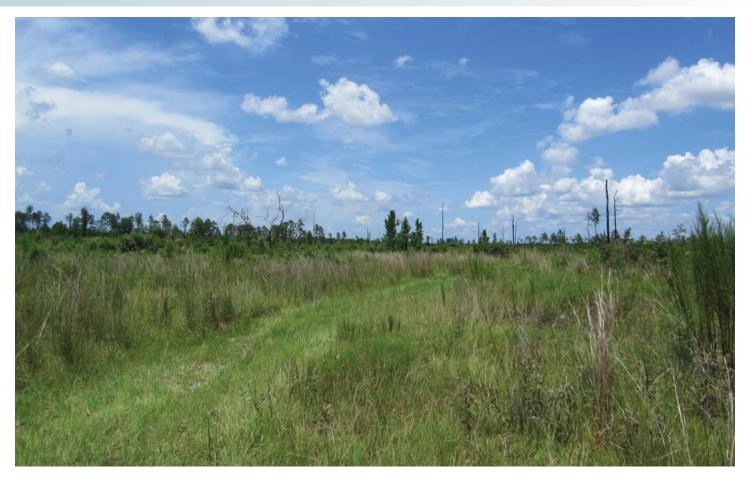

#### DREAM HOME POTENTIAL

This property is truly a rare find. This land borders the Seminole State Forest which consists of approximately 27,000 acres of conservation land used for recreation. Horseback riding, hunting, hiking, canoeing, bird watching, camping and other activities are available on these 58 acres. In addition, enjoy and take advantage of many of these same activities on the vast landscapes of the state-owned lands.

Looking for a perfect place to build your dream home? Look no further. Make this property your "ball of clay," turn it into your dream estate for hobby farming, equestrian activities, cattle ranching, country living or whatever you desire. Like to hunt? Draw game off of the national forest onto your "private preserve." Utilize wide open spaces with beautiful backdrops for target shooting. These 58 acres (and the surrounding areas) are teeming with an abundance of deer, turkey and other species of wildlife. Escape the city life. Enjoy peace, quiet and serenity.