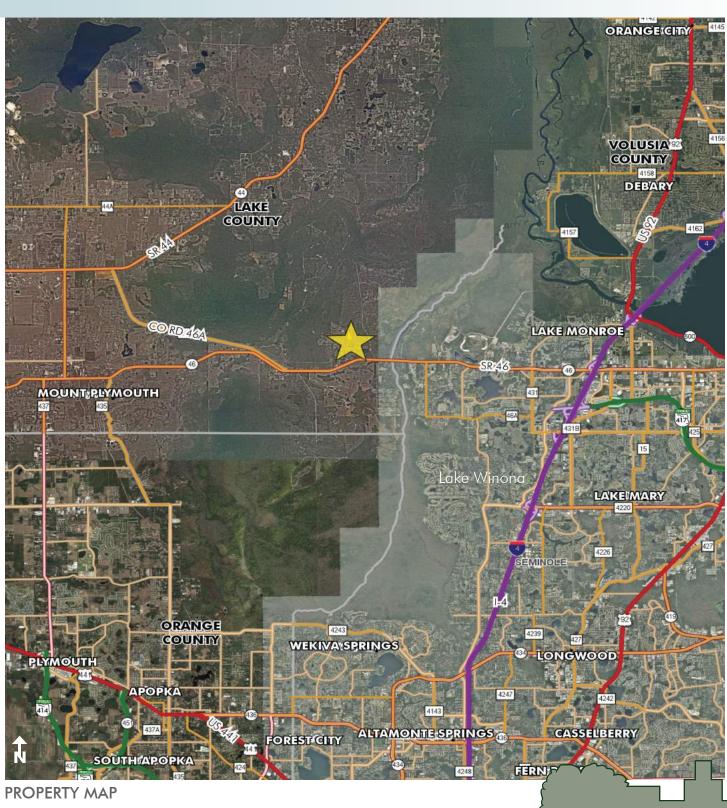

#### **DIRECTIONS**

This property is located in northeast Lake County, Florida. From the I-4 exit in Sanford head W on SR 46, approx. 6.5 miles. You will cross the Seminole County/Lake County line and you will travel over the Wekiva River. Take a right (head north) on Wekiva Pines Blvd. (road is located roughly 1.3 miles past Wekiva River bridge). Follow Wekiva Pines Blvd. for approximately 3/4 of a mile. The subject property will be on the north side of Wekiva Pines Blvd.