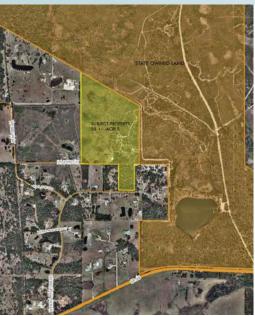

#### **DIRECTIONS**

This property is located in northeast Lake County, Florida. From the I-4 exit in Sanford head W on SR 46, approx. 6.5 miles. You will cross the Seminole County/Lake County line and you will travel over the Wekiva River. Take a right (head north) on Wekiva Pines Blvd. (road is located roughly 1.3 miles past Wekiva River bridge). Follow Wekiva Pines Blvd. for approximately 3/4 of a mile. The subject property will be on the north side of Wekiva Pines Blvd.

## SIZE

58± acres

\$16,000/acre or \$928,000! PRICE REDUCED TO \$828,000! Bring Offers!

#### ROAD FRONTAGE

365' on Wekiva Pines Blvd.

#### PARCEL IDs

2578394, 1745772, 1604524

Offering subject to errors, omission, prior sale or withdrawal without notice.

- Commercial Real Estate Investments | Management | Brokerage | Development | Land