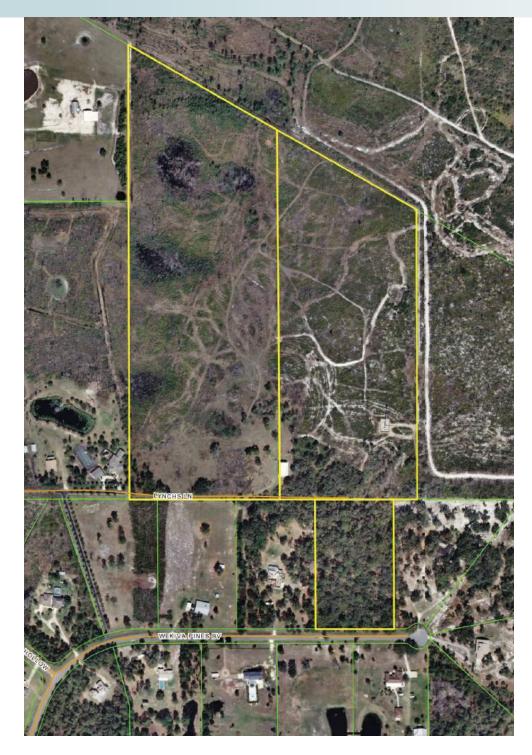

## SIZE

58± acres

\$16,000/acre or \$928,000! PRICE REDUCED TO \$828,000! Bring Offers!

#### ROAD FRONTAGE

365' on Wekiva Pines Blvd.

#### PARCEL IDs

2578394, 1745772, 1604524

Offering subject to errors, omission, prior sale or withdrawal without notice.

- Commercial Real Estate Investments | Management | Brokerage | Development | Land