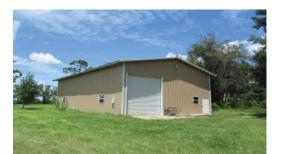

# **STRUCTURES**

One metal-sided "drive in" barn for equipment storage, tools and covered work space.