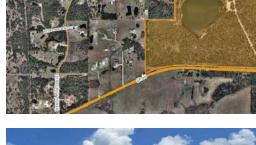

#### **DIRECTIONS**

This property is located in northeast Lake County, Florida. From the I-4 exit in Sanford head W on SR 46, approx. 6.5 miles. You will cross the Seminole County/Lake County line and you will travel over the Wekiva River. Take a right (head north) on Wekiva Pines Blvd. (road is located roughly 1.3 miles past Wekiva River bridge). Follow Wekiva Pines Blvd. for approximately 3/4 of a mile. The subject property will be on the north side of Wekiva Pines Blvd.

Wekiva Parkway/429 Toll Road Extension: This property will greatly benefit commuters when the new Wekiva Parkway is built. This will allow direct access to and from the Sorrento area. For more information please visit: http://wekivaparkway.com/.