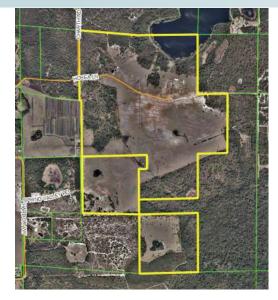

### LOCATION

Located to the southeast of Lake Norris in north Lake County, Florida

#### SIZE

 $294\pm$  acres

#### PRICE

\$1,697,800 or \$5,775/acre - UNDER CONTRACT

**LAKE FRONTAGE** 1,500'± on Lake Gourd

## PARCEL IDs

2929383, 3783129, 1710383

Offering subject to errors, omission, prior sale or withdrawal without notice.

--- Commercial Real Estate Investments | Management | Brokerage | Development | Land --