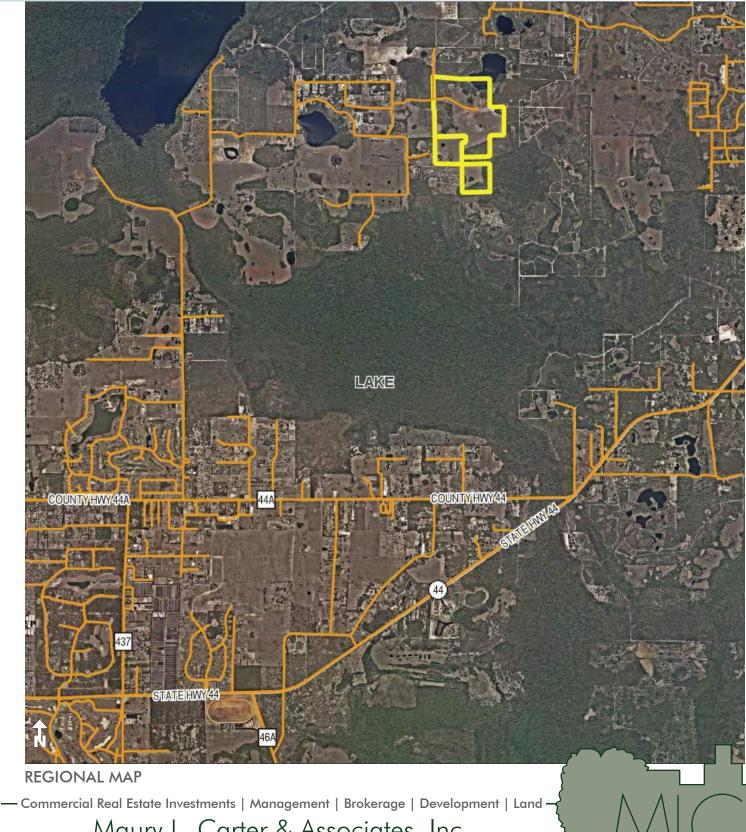

### LOCATION

Located to the southeast of Lake Norris in north Lake County, Florida