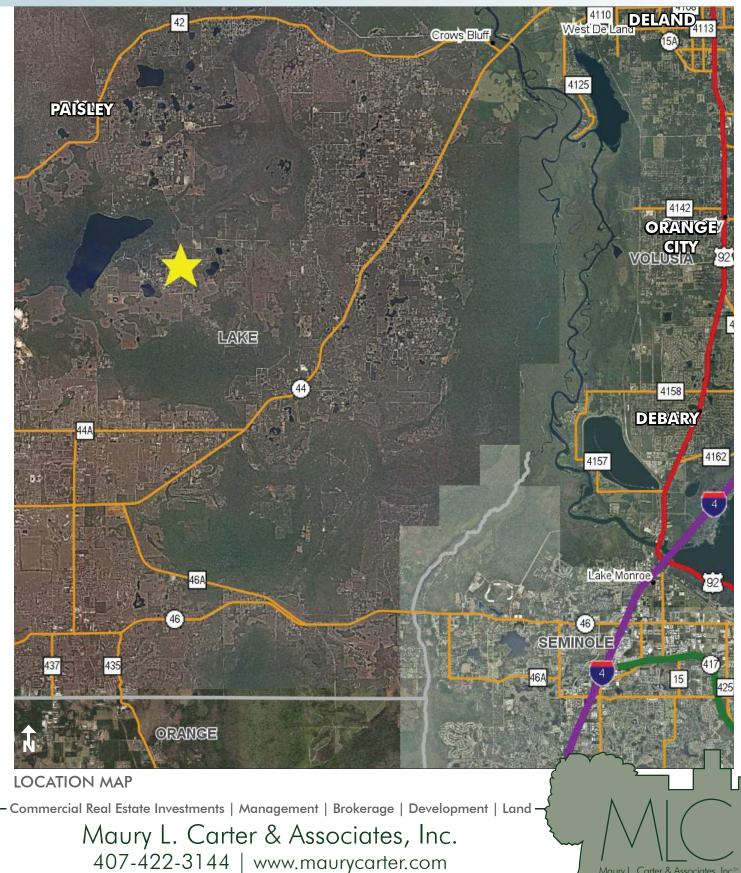

### LOCATION

Located to the southeast of Lake Norris in north Lake County, Florida