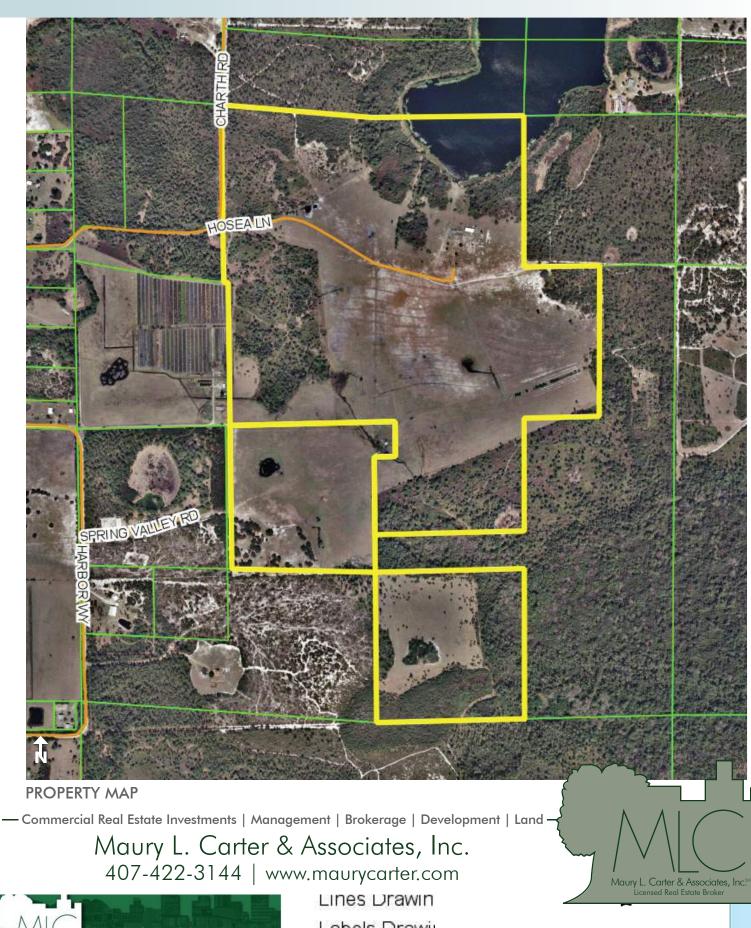

#### SIZE

 $294\pm$  acres

#### PRICE

\$1,697,800 or \$5,775/acre - UNDER CONTRACT

**LAKE FRONTAGE** 1,500'± on Lake Gourd

#### STRUCTURES

One residential structure is 1,056SF and was built in 1989. The second residential structure was built in 2005, is 2,280SF and has just recently been fully remodeled and renovated.