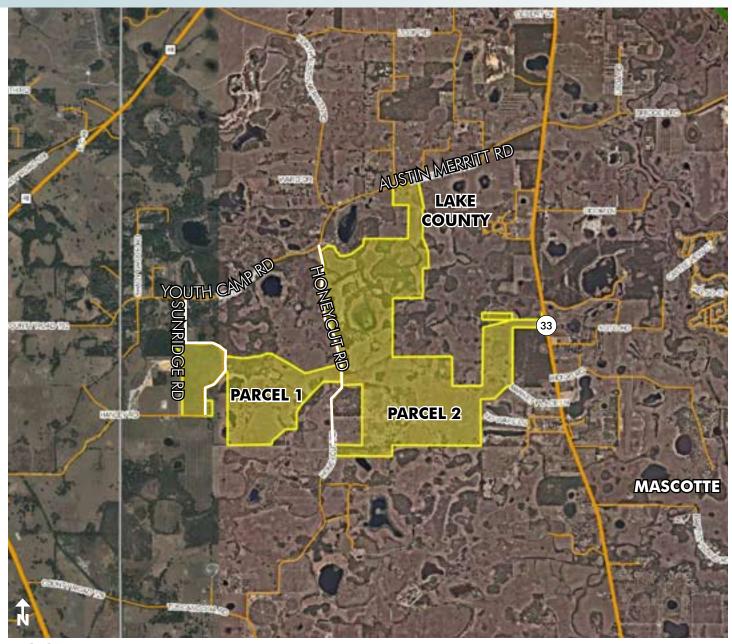

### PARCEL 1

LOCATION Located south of Youth Camp Road on the west side of Honeycut Road in northwest Lake County. Property can be accessed via Honeycut Road or Sundridge Road.

SIZE 412± acres

**PRICE** \$4,944,000 (\$12,000/acre)

### PARCEL 2

LOCATION Located west of State Road 33, south of Austin Merritt Road, and east of Honeycut Road in northwest Lake County, FL.

**SIZE** 1,082± acres

**PRICE** \$12,984,000 (\$12,000/acre)

**ZONING/FUTURE LAND USE** This property has been annexed into the City of Mascotte and its Future Land Use designation on the new comprehensive plan is Rural Residential. This Future Land Use allows for 1 unit/acre and would yield 900-1,000 units for the property. A rezoning would be required and should allow for clustering of the residential units.

Maury L. Carter & Associates, Inc. 407-422-3144 | www.maurycarter.com

LAND FOR SALE

1,494± acres Lake County, FL

**REGIONAL MAP** 

1,494± acres Lake County, FL

1,494± acres Lake County, FL

PROPERTY MAP

 $1,494 \pm acres$ Lake County, FL

PROPERTY MAP

— Commercial Real Estate Investments | Management | Brokerage | Development | Land -

Maury L. Carter & Associates, Inc. 407-422-3144 | www.maurycarter.com