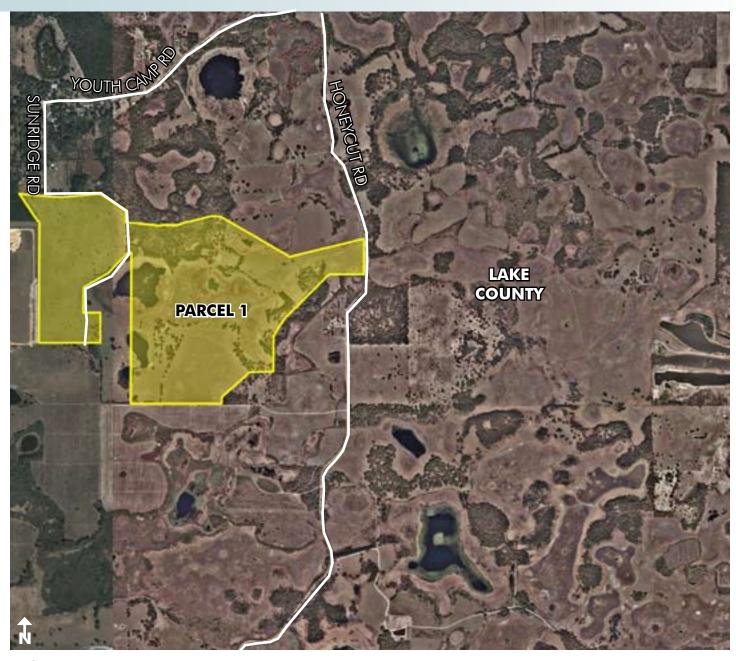

### PARCEL 1

LOCATION Located south of Youth Camp Road on the west side of Honeycut Road in northwest Lake County. Property can be accessed via Honeycut Road or Sundridge Road.

SIZE 412± acres

**PRICE** \$4,944,000 (\$12,000/acre)

#### ZONING/FUTURE LAND USE

This property has been annexed into the City of Mascotte and is ideal for a mixed use development future land use.

**ROAD FRONTAGE**  $620\pm$  on west side of Honeycut Road.