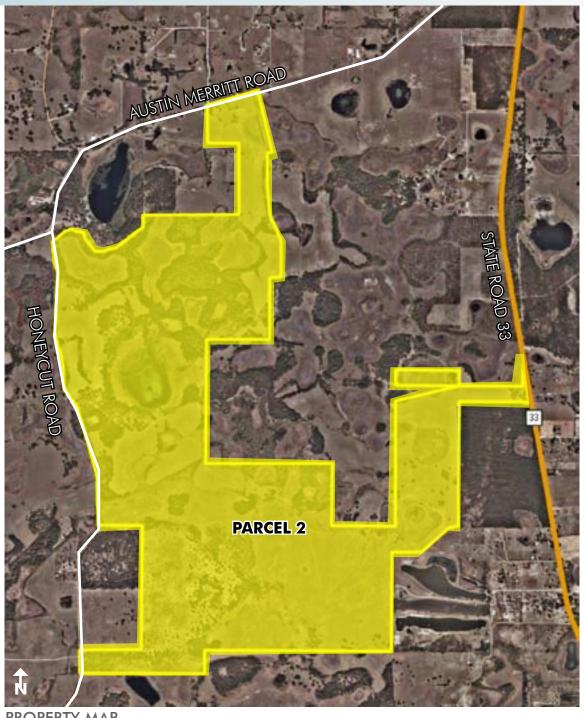

### PARCEL 2

LOCATION Located west of State Road 33, south of Austin Merritt Road, and east of Honeycut Road in northwest Lake County, FL.

**SIZE** 1,082± acres

**PRICE** \$12,984,000 (\$12,000/acre)

**ZONING/FUTURE LAND USE** This property has been annexed into the City of Mascotte and its Future Land Use designation on the new comprehensive plan is Rural Residential. This Future Land Use allows for 1 unit/acre and would yield 900-1,000 units for the property. A rezoning would be required and should allow for clustering of the residential units.

**ROAD FRONTAGE** 837± on west side of SR33; 1,110± on south side of Austin Merritt Road

 $6,737\pm$  on east side of Honeycut Road.

- Commercial Real Estate Investments | Management | Brokerage | Development | Land