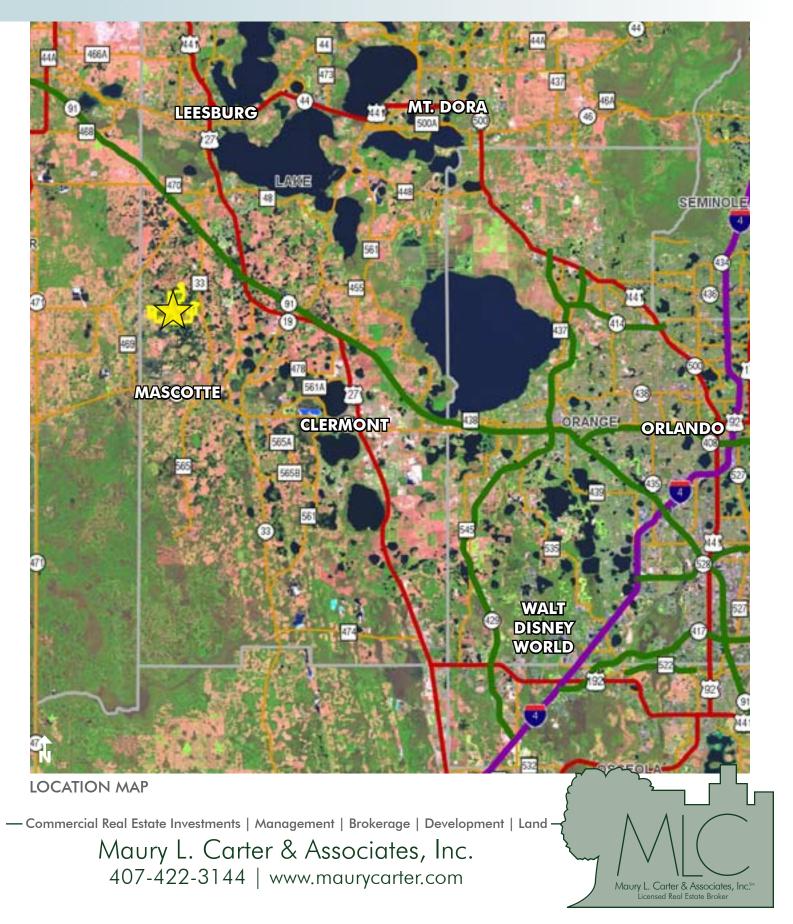

Maury L. Carter & Associates, Inc. 407-422-3144 | www.maurycarter.com

LAND FOR SALE

1,494± acres Lake County, FL

**REGIONAL MAP** 

1,494± acres Lake County, FL

1,494± acres Lake County, FL

PROPERTY MAP

 $1,494 \pm acres$ Lake County, FL