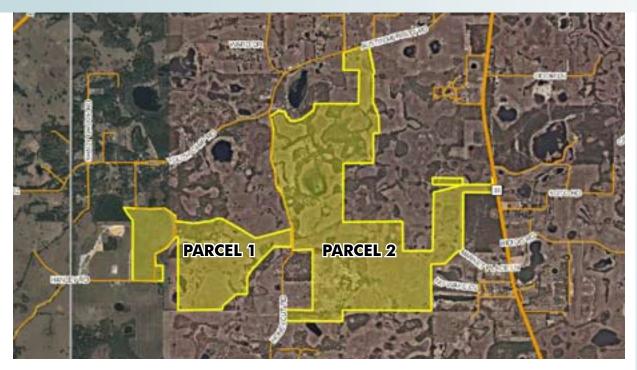

### PARCEL 1

LOCATION Located south of Youth Camp Road on the west side of Honeycut Road in northwest Lake County. Property can be accessed via Honeycut Road or Sundridge Road.

SIZE 412± acres

**PRICE** \$4,944,000 (\$12,000/acre)

### PARCEL 2

LOCATION Located west of State Road 33, south of Austin Merritt Road, and east of Honeycut Road in northwest Lake County, FL.

**SIZE** 1,082± acres

**PRICE** \$12,984,000 (\$12,000/acre)

**ZONING/FUTURE LAND USE** This property has been annexed into the City of Mascotte and its Future Land Use designation on the new comprehensive plan is Rural Residential. This Future Land Use allows for 1 unit/acre and would yield 900-1,000 units for the property. A rezoning would be required and should allow for clustering of the residential units.

Maury L. Carter & Associates, Inc. 407-422-3144 | www.maurycarter.com

LAND FOR SALE

1,494± acres Lake County, FL

**REGIONAL MAP** 

1,494± acres Lake County, FL

1,494± acres Lake County, FL

PROPERTY MAP

 $1,494 \pm acres$ Lake County, FL

PROPERTY MAP

— Commercial Real Estate Investments | Management | Brokerage | Development | Land -

Maury L. Carter & Associates, Inc. 407-422-3144 | www.maurycarter.com