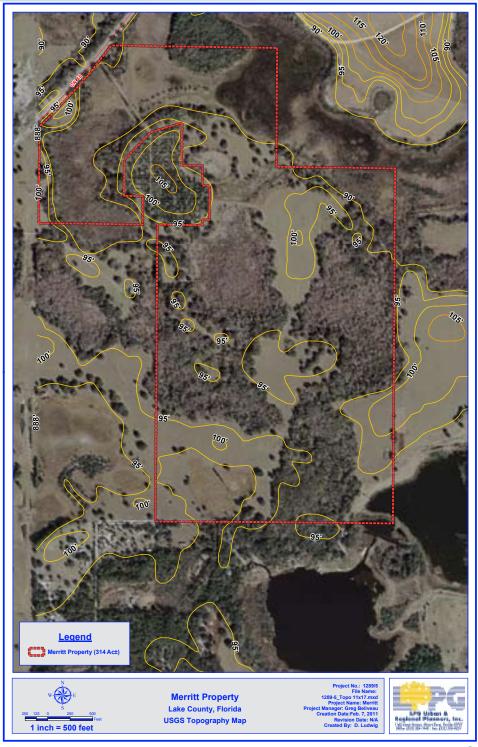

314± acres Leesburg, Lake County, FL

— Commercial Real Estate Investments | Management | Brokerage | Development | Land -

314± acres Leesburg, Lake County, FL

— Commercial Real Estate Investments | Management | Brokerage | Development | Land -