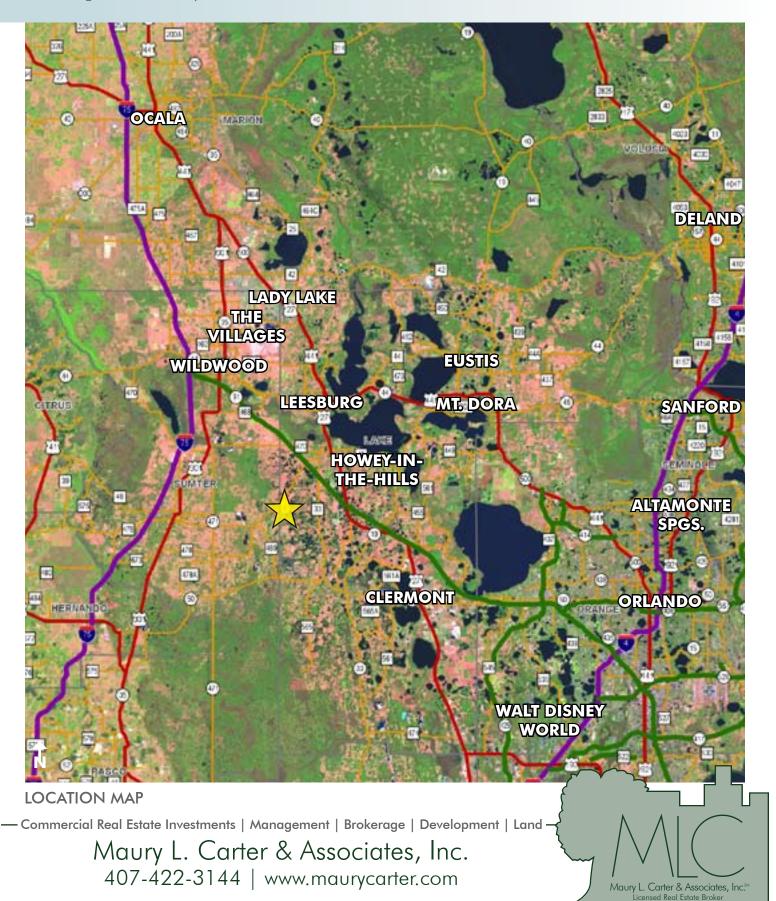

### LOCATION

Located on the south side of County Road 48, approximately one mile north of N. Austin Merritt Road, in the City of Leesburg. The western most boundary of the property is the Lake-Sumter County line.