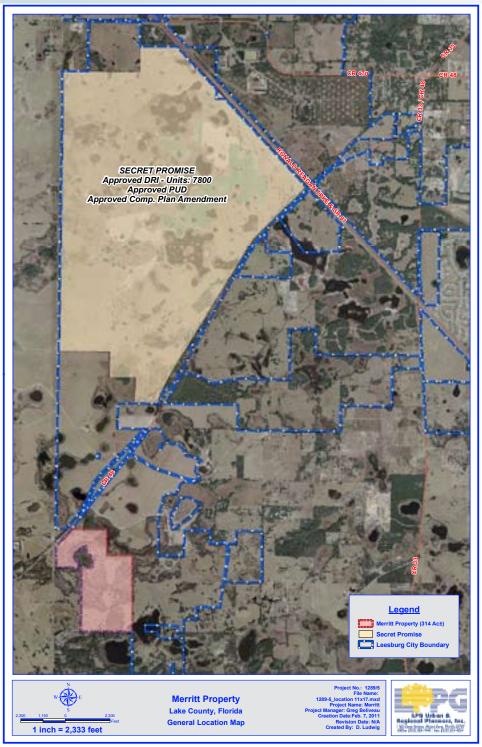

### LOCATION

Located on the south side of County Road 48, approximately one mile north of N. Austin Merritt Road, in the City of Leesburg. The western most boundary of the property is the Lake-Sumter County line.

314± acres Leesburg, Lake County, FL

Maury L. Carter & Associates, Inc.: Licensed Real Estate Broker

PROPERTY MAP

— Commercial Real Estate Investments | Management | Brokerage | Development | Land -

314± acres Leesburg, Lake County, FL