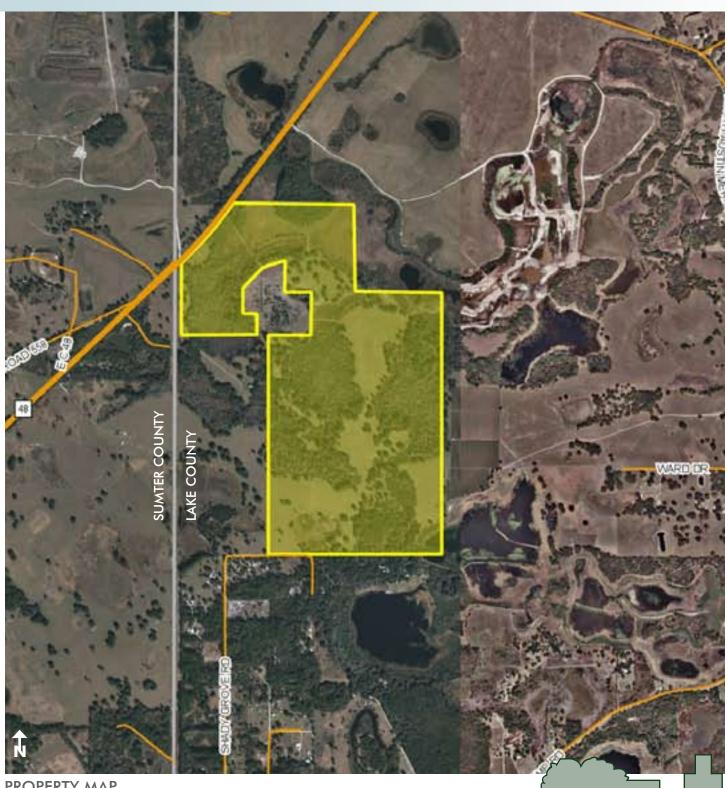

314± acres Leesburg, Lake County, FL

Maury L. Carter & Associates, Inc.: Licensed Real Estate Broker

PROPERTY MAP

— Commercial Real Estate Investments | Management | Brokerage | Development | Land -

314± acres Leesburg, Lake County, FL

### LOCATION

Located on the south side of County Road 48, approximately one mile north of N. Austin Merritt Road, in the City of Leesburg. The western most boundary of the property is the Lake-Sumter County line.

#### **ROAD FRONTAGE**

1,200' ± on County Road 48

Offering subject to errors, omission, prior sale or withdrawal without notice.

LAND FOR SALE

— Commercial Real Estate Investments | Management | Brokerage | Development | Land -