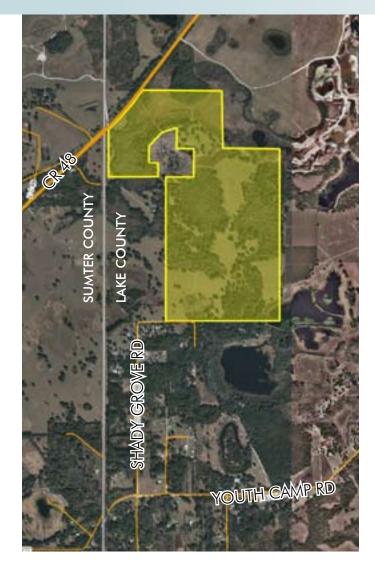

314± acres Leesburg, Lake County, FL

### LOCATION

Located on the south side of County Road 48, approximately one mile north of N. Austin Merritt Road, in the City of Leesburg. The western most boundary of the property is the Lake-Sumter County line.

#### **ROAD FRONTAGE**

1,200' ± on County Road 48

Offering subject to errors, omission, prior sale or withdrawal without notice.

LAND FOR SALE

— Commercial Real Estate Investments | Management | Brokerage | Development | Land -