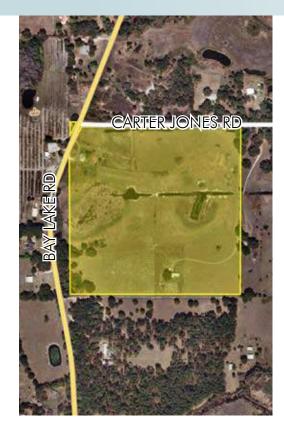

#### LOCATION

13920 Bay Lake Road, on the east side of Bay Lake Road and the south side of Carter Jones Road in Groveland, Florida.

#### **ROAD FRONTAGE**

235' ± on Bay Lake Road (CR 565) 1,230' ± on S side of Carter Jones Road