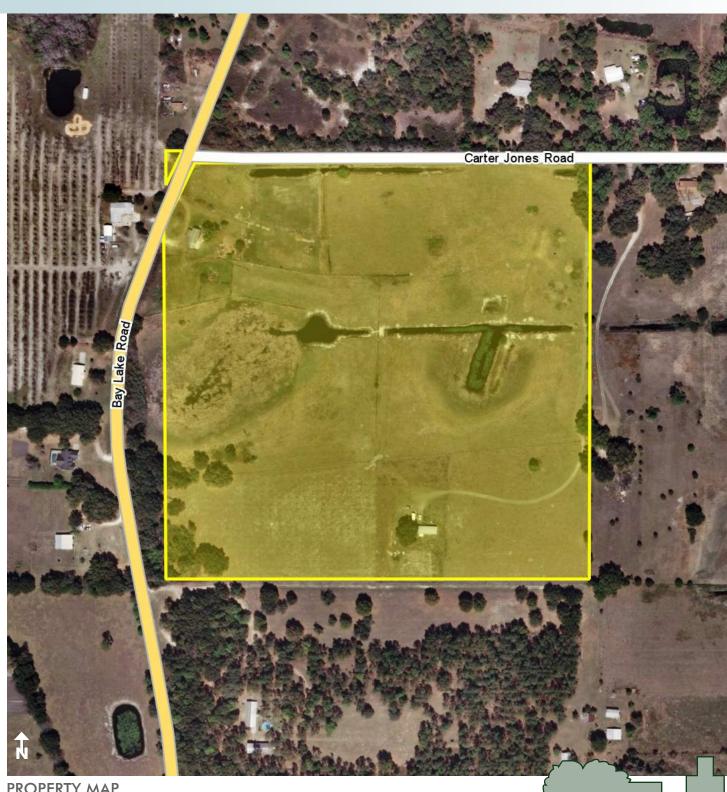

#### LOCATION

13920 Bay Lake Road, on the east side of Bay Lake Road and the south side of Carter Jones Road in Groveland, Florida.

#### **ROAD FRONTAGE**

235' ± on Bay Lake Road (CR 565) 1,230' ± on S side of Carter Jones Road

Maury L. Carter & Associates, Inc. 407-422-3144 | www.maurycarter.com

OR SALE

LAND

 $39 \pm acres$ Lake County, FL

Maury L. Carter & Associates, Inc.: Licensed Real Estate Broker

PROPERTY MAP

— Commercial Real Estate Investments | Management | Brokerage | Development | Land -