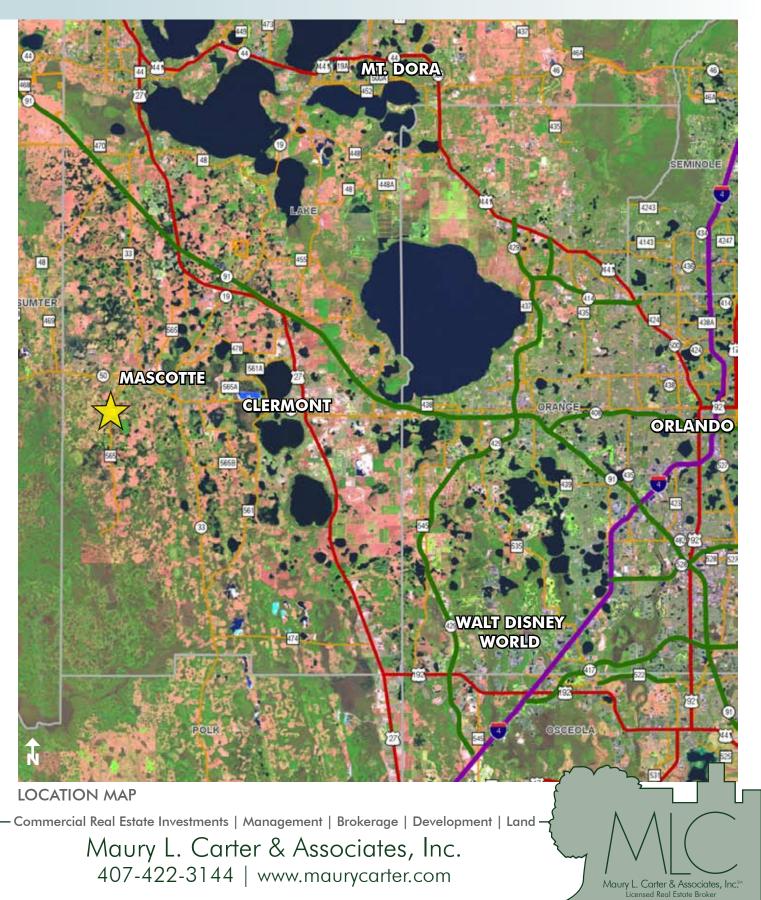

#### LOCATION

13920 Bay Lake Road, on the east side of Bay Lake Road and the south side of Carter Jones Road in Groveland, Florida.

Maury L. Carter & Associates, Inc. 407-422-3144 | www.maurycarter.com

39± acres Lake County, FL