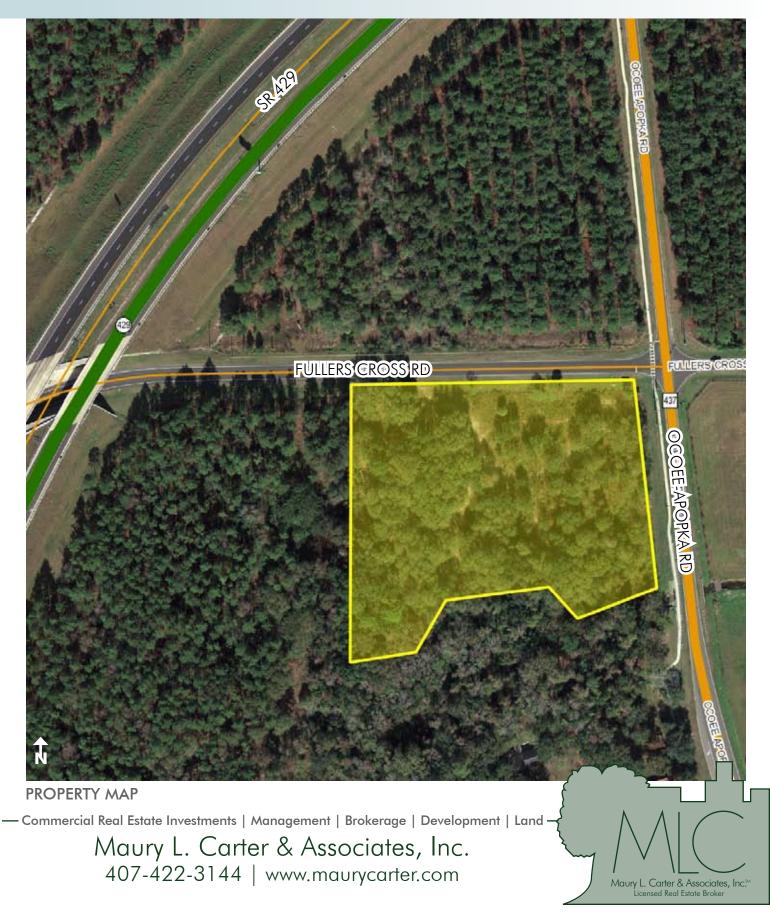

#### LOCATION

Located on the SW corner of Fullers Cross Road and Ocoee-Apopka Road.

#### ROAD FRONTAGE

 $508' \pm$  on Fullers Cross Road  $352' \pm$  on Ocoee-Apopka Road

Offering subject to errors, omission, prior sale or withdrawal without notice.

--- Commercial Real Estate Investments | Management | Brokerage | Development | Land --