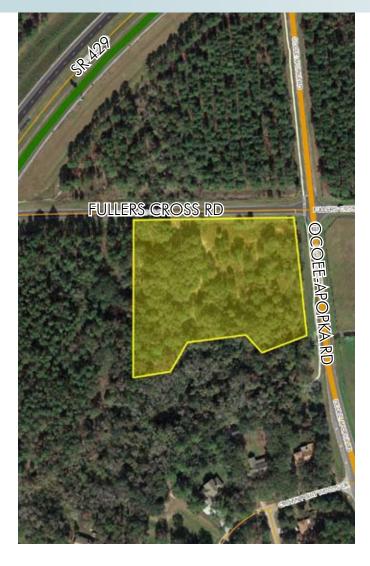

#### LOCATION

Located on the SW corner of Fullers Cross Road and Ocoee-Apopka Road.

#### ROAD FRONTAGE

 $508' \pm$  on Fullers Cross Road  $352' \pm$  on Ocoee-Apopka Road

Offering subject to errors, omission, prior sale or withdrawal without notice.

--- Commercial Real Estate Investments | Management | Brokerage | Development | Land --