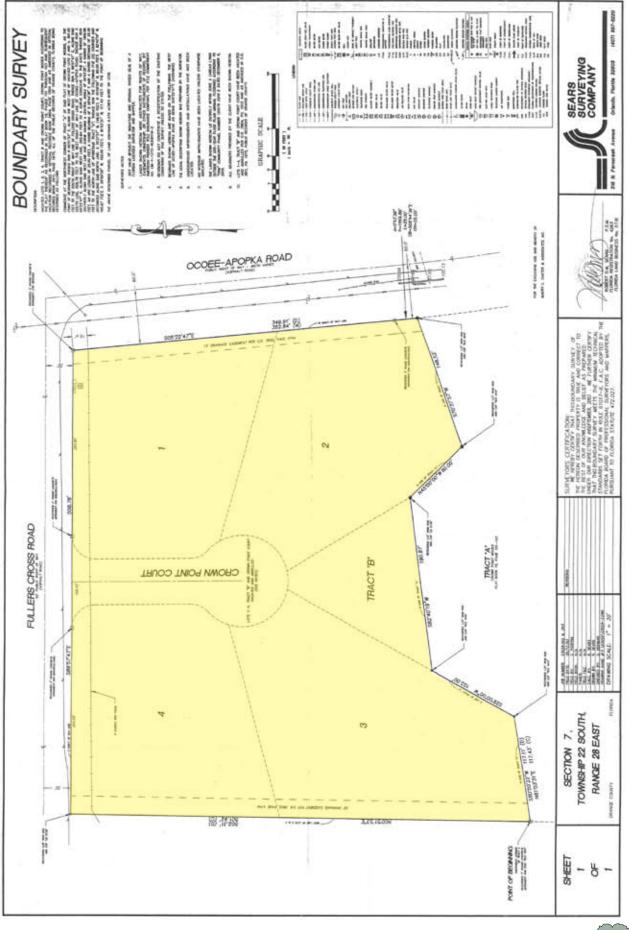

#### ROAD FRONTAGE

 $508' \pm$  on Fullers Cross Road  $352' \pm$  on Ocoee-Apopka Road

Offering subject to errors, omission, prior sale or withdrawal without notice.

--- Commercial Real Estate Investments | Management | Brokerage | Development | Land --

Maury L. Carter & Associates, Inc. 407-422-3144 | www.maurycarter.com

5± acres Orange County, FL

5± acres Orange County, FL

Orange County, FL

CONCEPT PLAN

--- Commercial Real Estate Investments | Management | Brokerage | Development | Land -