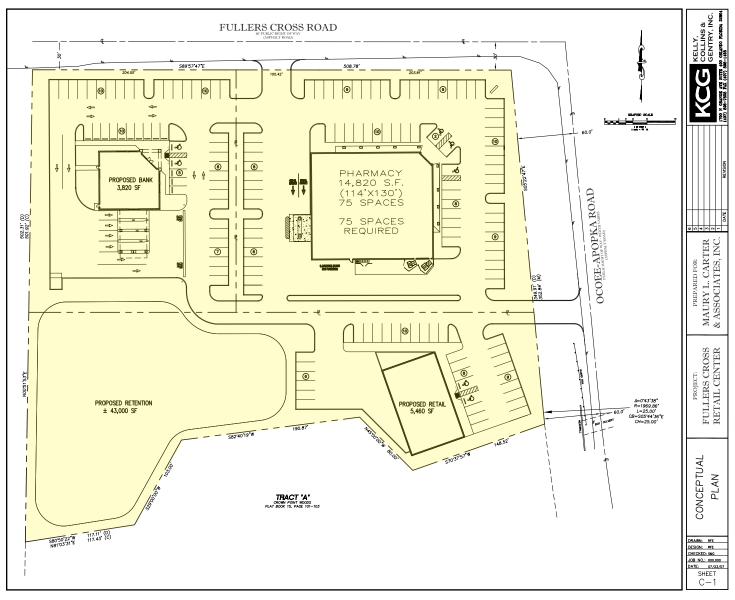

#### LOCATION

Located on the SW corner of Fullers Cross Road and Ocoee-Apopka Road.

#### ZONING/FUTURE LAND USE

Commercial PUD (C-2). May build up to 44,000 sf of retail space. Permitted uses are the same as those permitted in the City of Ocoee C-2 Community Commercial District.

#### ROAD FRONTAGE

 $508' \pm$  on Fullers Cross Road  $352' \pm$  on Ocoee-Apopka Road

Offering subject to errors, omission, prior sale or withdrawal without notice.

--- Commercial Real Estate Investments | Management | Brokerage | Development | Land --

Maury L. Carter & Associates, Inc. 407-422-3144 | www.maurycarter.com

5± acres Orange County, FL

5± acres Orange County, FL

Orange County, FL

CONCEPT PLAN

--- Commercial Real Estate Investments | Management | Brokerage | Development | Land -