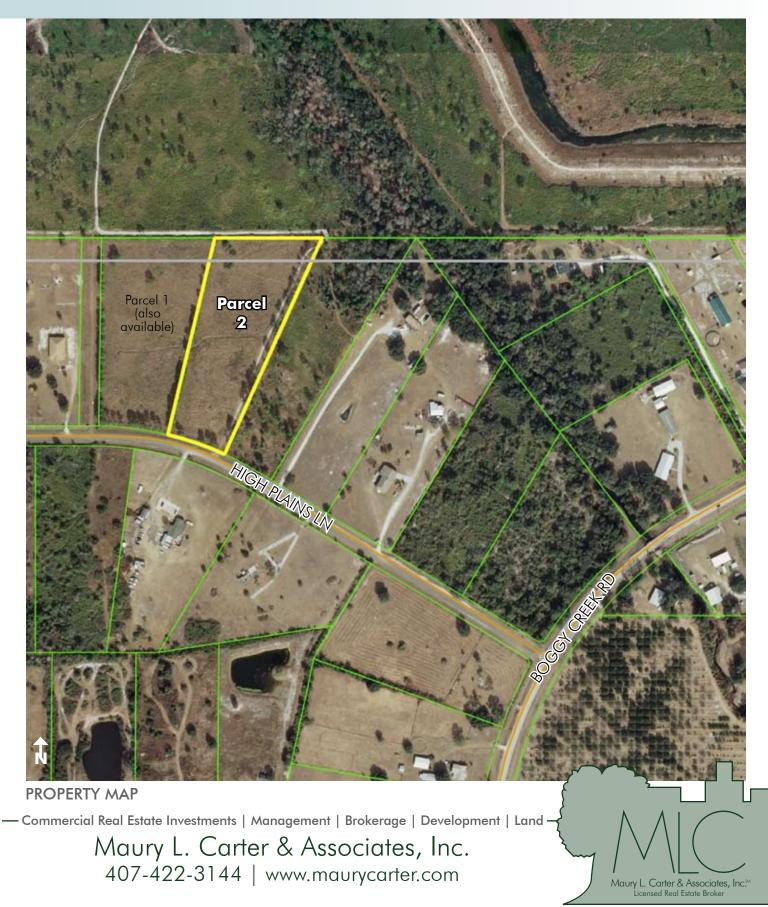

## MEDICAL CITY/LAKE NONA AREA

5± acres (Parcel 2) Osceola County, FL

## LOCATION/DESCRIPTION

Good access to Medical City and Lake Nona area, just west of Boggy Creek Road in Osceola County. Property recently mowed and has southerly exposure on a hard surface road just off Boggy Creek Road. Adjoining lot also available.

SIZE 5± acres

**PRICE** \$299,000

**ZONING** AC (1 du/acre). Horses permitted

**ROAD FRONTAGE** 211'± on High Plains Lane

PARCEL ID 01 25 30 3308 0001 0050

Offering subject to errors, omission, prior sale or withdrawal without notice.