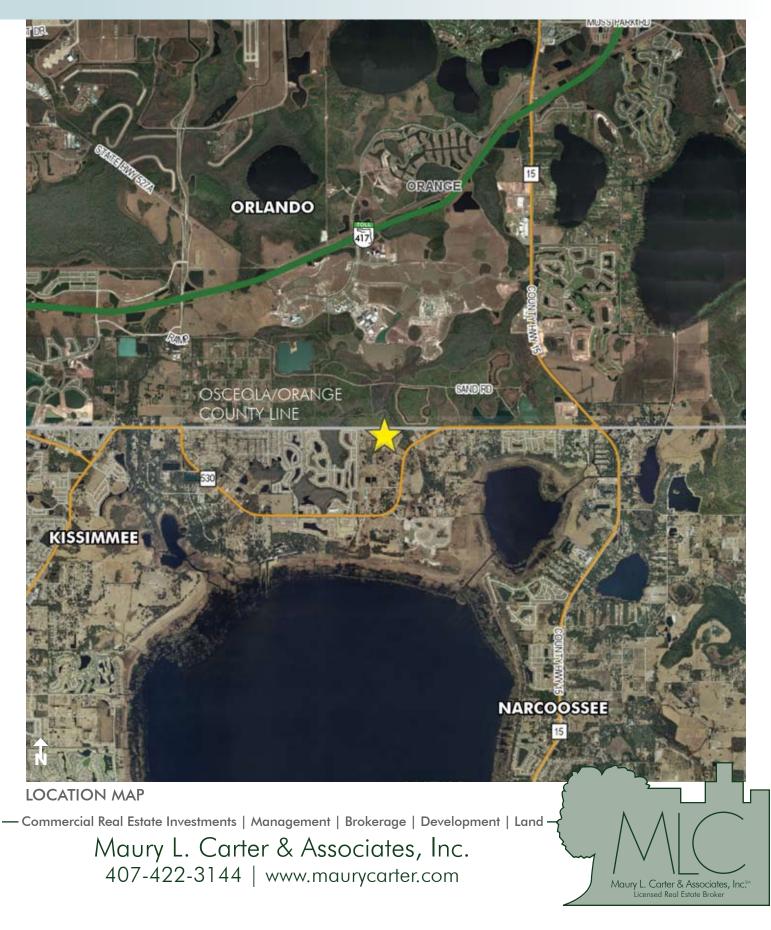

## LOCATION/DESCRIPTION

Good access to Medical City and Lake Nona area, just west of Boggy Creek Road in Osceola County. Property recently mowed and has southerly exposure on a hard surface road just off Boggy Creek Road. Adjoining lot also available.

SIZE 5± acres

**PRICE** \$299,000

**ZONING** AC (1 du/acre). Horses permitted

**ROAD FRONTAGE** 211'± on High Plains Lane

PARCEL ID 01 25 30 3308 0001 0050

Offering subject to errors, omission, prior sale or withdrawal without notice.