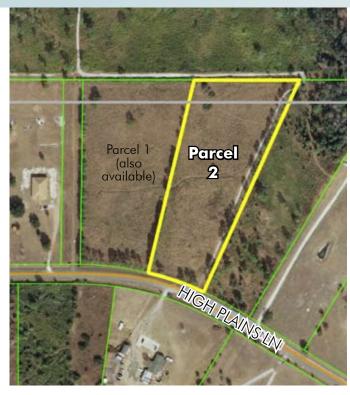

## MEDICAL CITY/LAKE NONA AREA

5± acres (Parcel 2) Osceola County, FL

## LOCATION/DESCRIPTION

Good access to Medical City and Lake Nona area, just west of Boggy Creek Road in Osceola County. Property recently mowed and has southerly exposure on a hard surface road just off Boggy Creek Road. Adjoining lot also available.

SIZE 5± acres

**PRICE** \$299,000

**ZONING** AC (1 du/acre). Horses permitted

**ROAD FRONTAGE** 211'± on High Plains Lane

PARCEL ID 01 25 30 3308 0001 0050

Offering subject to errors, omission, prior sale or withdrawal without notice.