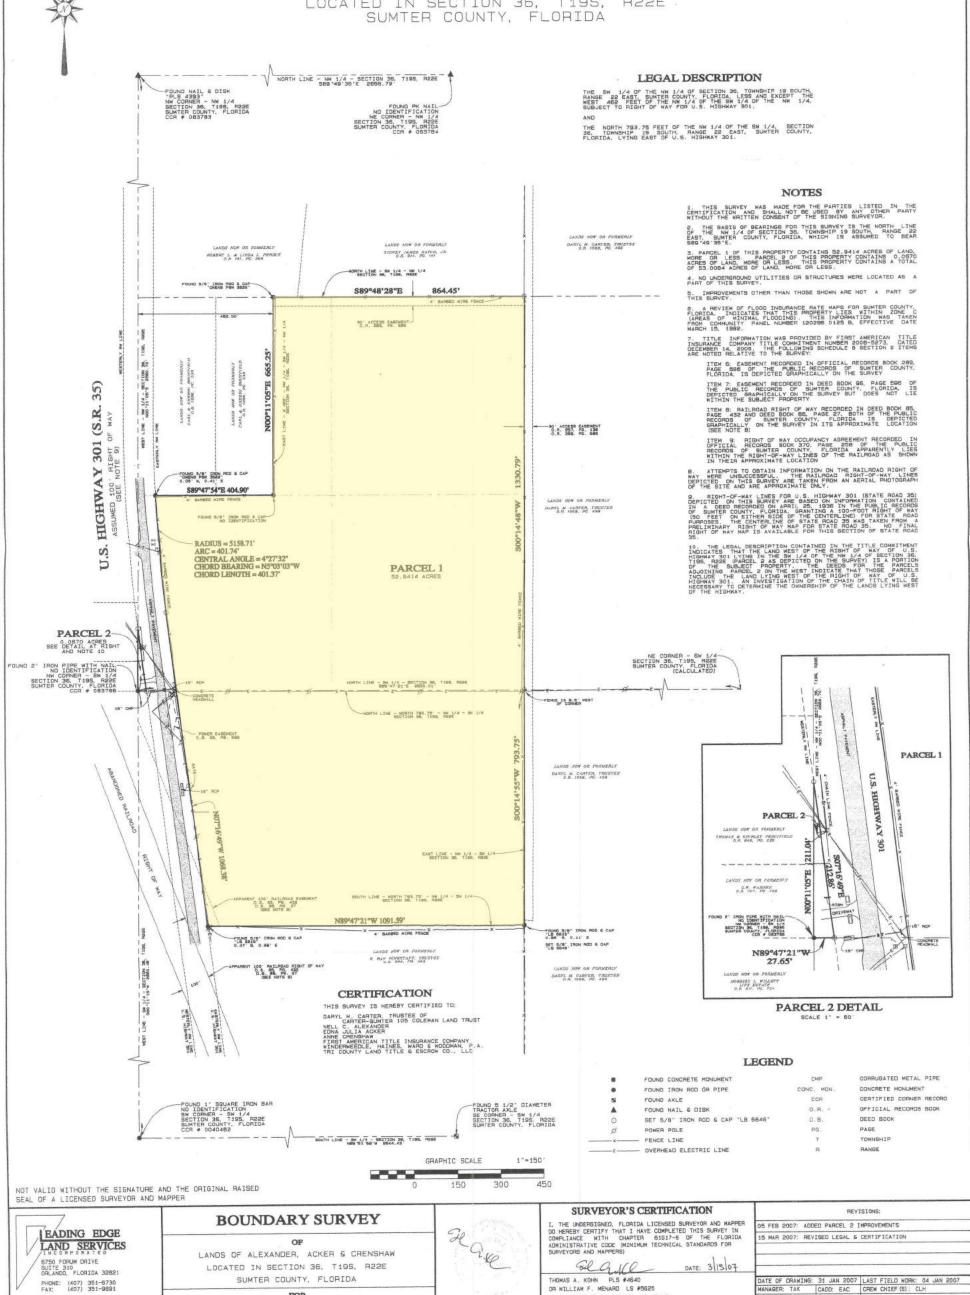

## **BOUNDARY SURVEY OF** LANDS OF ALEXANDER, ACKER & CRENSHAW

LOCATED IN SECTION 36, T195, R22E SUMTER COUNTY, FLORIDA

OR CHRISTOPHER J. STELLY LS #6445 OR KEVIN J. INGRAM LS #4157

SUMTER COUNTY, FLORIDA

MAURY L. CARTER & ASSOCIATES, INC.

PHONE: (407) 351-6730 FAX: (407) 351-9691

www.leadingedgels.com

SURVEY DATE OF DRAWING: 31 JAN 2007 LAST FIELD WORK: 04 JAN 2007
MANAGER: TAK | CADD: EAC | CREM CHIEF (5): CLH
PROJECT NUMBER: 049-08118 | CCMPUTER FILE: 0491188N.PRO
FIELD BOCK NUMBER: LE 575 | SCALE: 1" = 150" | SHEET 1 OF 1

SURVEY E