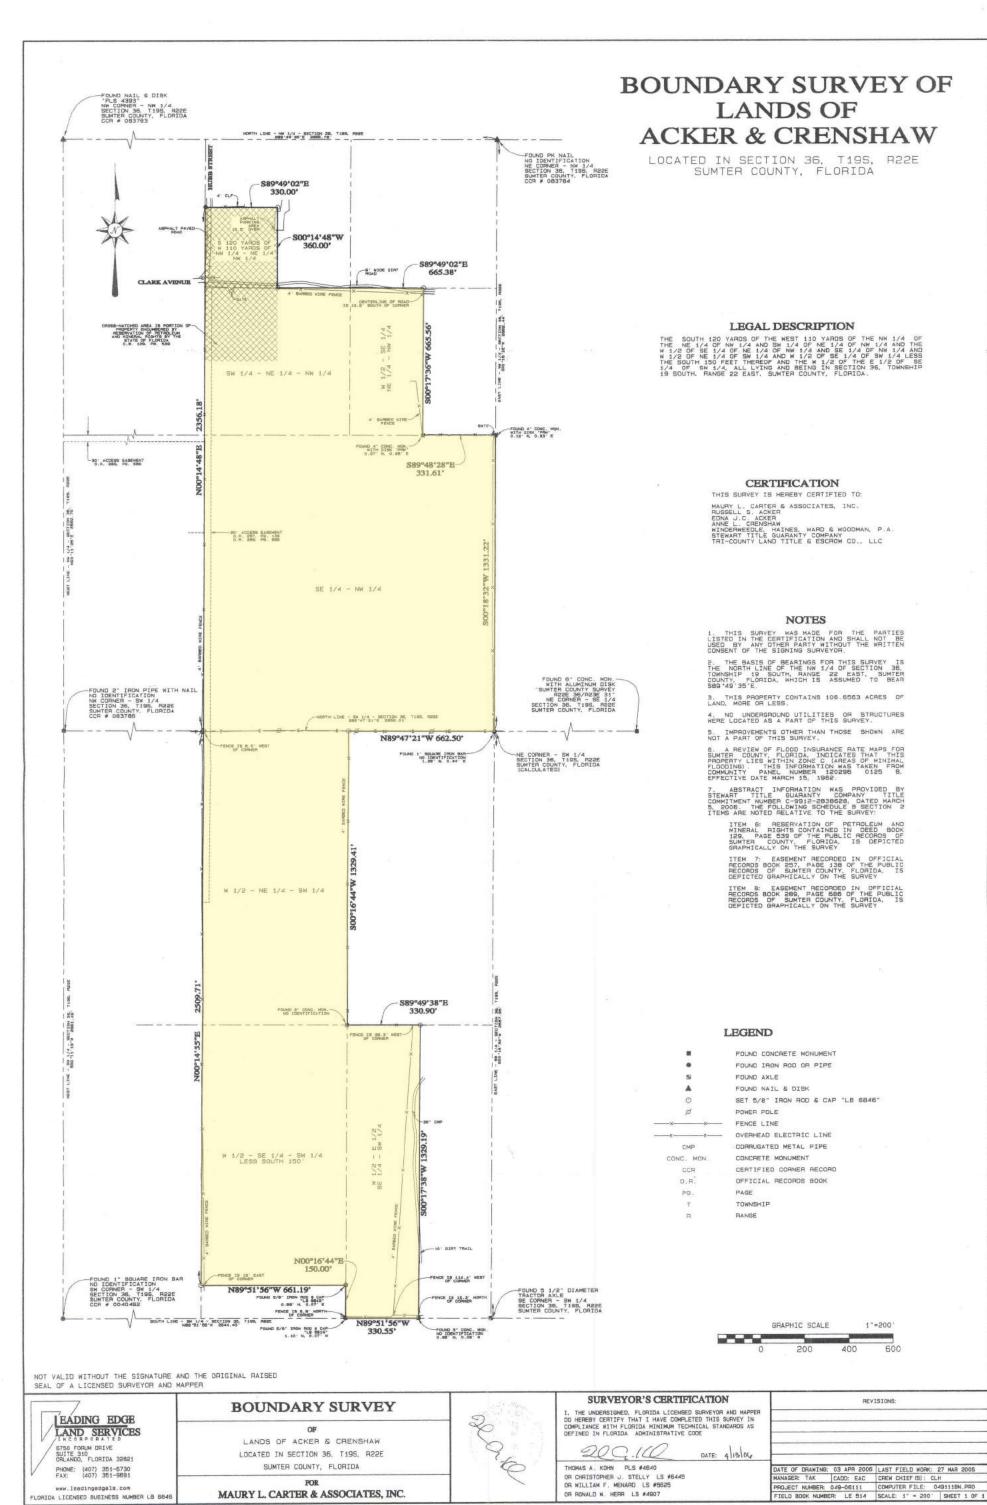

### SIZE

158± acres

## ZONING

 $35\pm$  acres in City of Coleman zoned Low Density Residential with 2 units per acre.  $123\pm$  acres in Sumter County zoned 1 unit per 5 acres. Property could yield up to 100 residential units.

## **ROAD FRONTAGE**

 $1,470\pm$  feet on east side of U. S. Hwy 301

 $336\pm$  feet on east side of Hubb Street  $725\pm$  feet on south side of Clark Ave  $425\pm$  feet on north side of Clark Ave