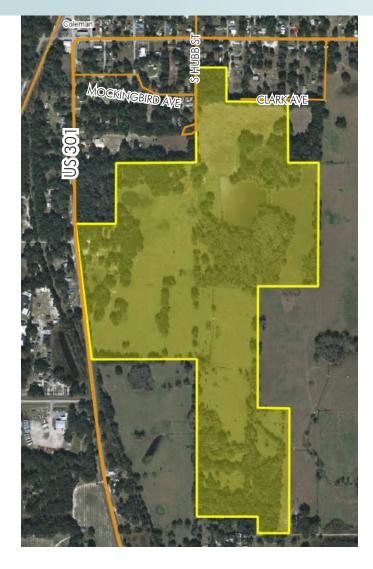

### LOCATION

Property is located between I-75 and the Florida Turnpike on the east side of U.S. Hwy 301 in central Sumter County.

### SIZE

158± acres

## ZONING

 $35\pm$  acres in City of Coleman zoned Low Density Residential with 2 units per acre.  $123\pm$  acres in Sumter County zoned 1 unit per 5 acres. Property could yield up to 100 residential units.

## **ROAD FRONTAGE**

 $1,470\pm$  feet on east side of U. S. Hwy 301

 $336\pm$  feet on east side of Hubb Street  $725\pm$  feet on south side of Clark Ave  $425\pm$  feet on north side of Clark Ave