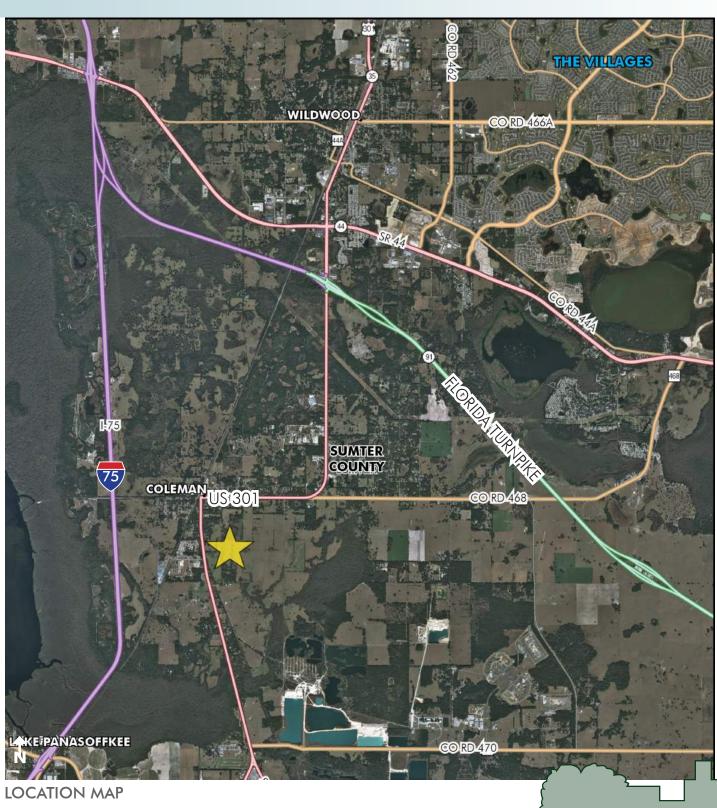

### LOCATION

Property is located between I-75 and the Florida Turnpike on the east side of U.S. Hwy 301 in central Sumter County.