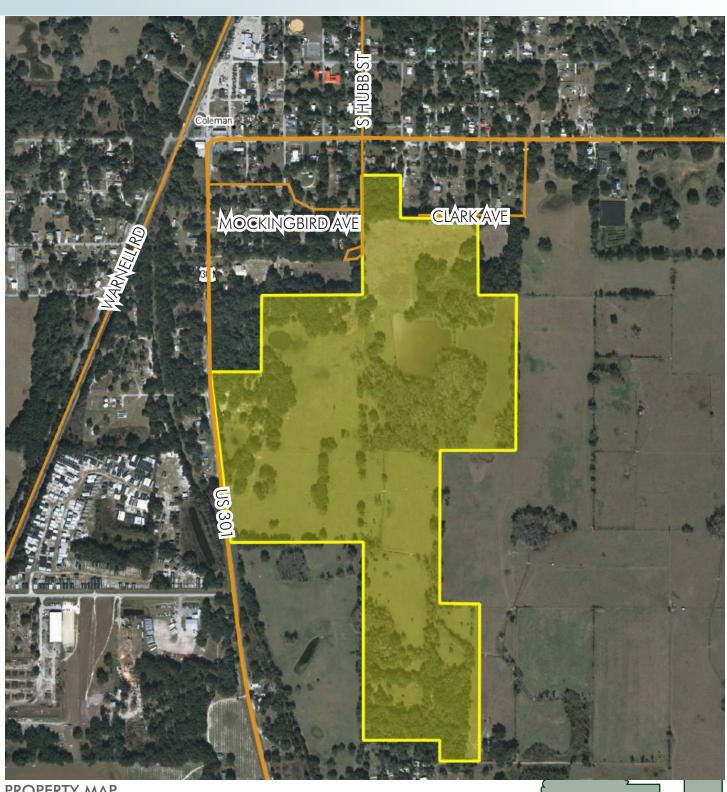

### LOCATION

Property is located between I-75 and the Florida Turnpike on the east side of U.S. Hwy 301 in central Sumter County.

### SIZE

158± acres

## ZONING

 $35\pm$  acres in City of Coleman zoned Low Density Residential with 2 units per acre.  $123\pm$  acres in Sumter County zoned 1 unit per 5 acres. Property could yield up to 100 residential units.

## **ROAD FRONTAGE**

 $1,470\pm$  feet on east side of U. S. Hwy 301

 $336\pm$  feet on east side of Hubb Street  $725\pm$  feet on south side of Clark Ave  $425\pm$  feet on north side of Clark Ave