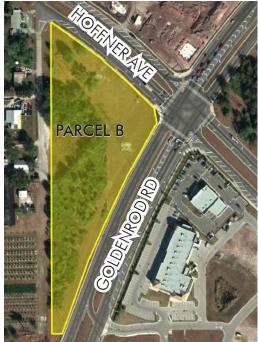

and Lee Vista Blvd, and Parcel B is located at SW corner of Hoffner Ave and Goldenrod Rd. Traffic Counts (2013): Hoffner Ave = 21,145 ADT.

### SIZE

Parcel A:  $6.6 \pm$  acres Parcel B:  $4.5 \pm$  acres

### PRICE

Parcel A: \$2,874,960 (\$10.00/sf) Parcel B: \$1,960,000 (\$10.00/sf)

## ROAD FRONTAGE

Parcel A: 400' on Lee Vista Blvd, 530' on Goldenrod Rd Parcel B: 490' on Hoffner Ave, 795' on Goldenrod Rd