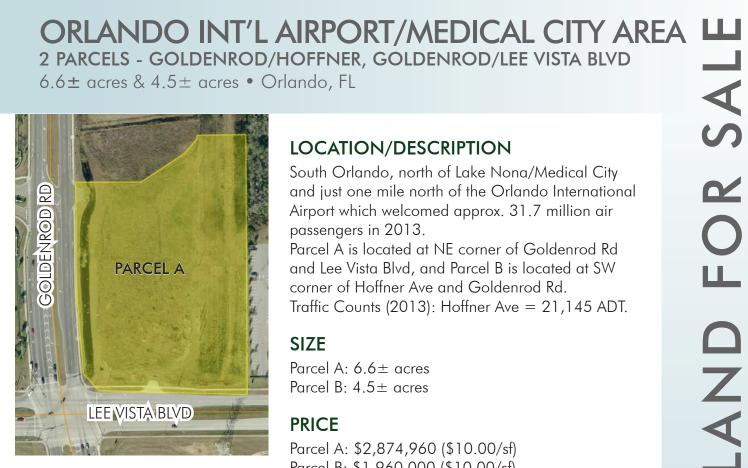

and Lee Vista Blvd, and Parcel B is located at SW corner of Hoffner Ave and Goldenrod Rd. Traffic Counts (2013): Hoffner Ave = 21,145 ADT.

### SIZE

Parcel A:  $6.6 \pm$  acres Parcel B:  $4.5 \pm$  acres

### PRICE

Parcel A: \$2,874,960 (\$10.00/sf) Parcel B: \$1,960,000 (\$10.00/sf)

## ROAD FRONTAGE

Parcel A: 400' on Lee Vista Blvd, 530' on Goldenrod Rd Parcel B: 490' on Hoffner Ave, 795' on Goldenrod Rd

## ORLANDO INT'L AIRPORT/MEDICAL CITY AREA 2 PARCELS - GOLDENROD/HOFFNER, GOLDENROD/LEE VISTA BLVD

6.6± acres & 4.5± acres • Orlando, FL