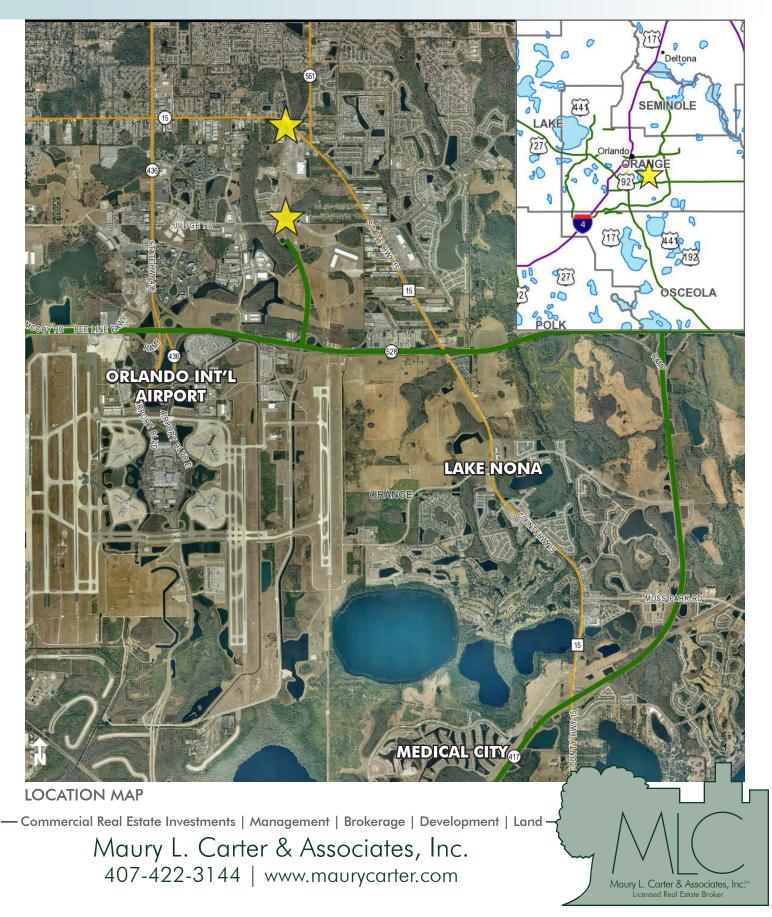

## ORLANDO INT'L AIRPORT/MEDICAL CITY AREA 2 PARCELS - GOLDENROD/HOFFNER, GOLDENROD/LEE VISTA BLVD

6.6± acres & 4.5± acres • Orlando, FL