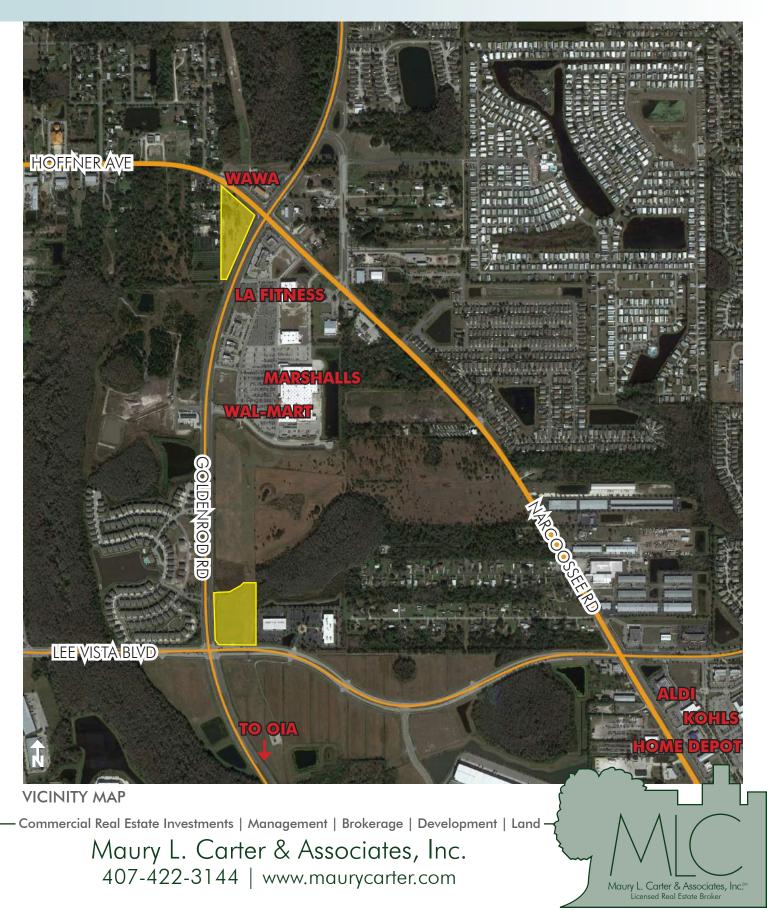

## ORLANDO INT'L AIRPORT/MEDICAL CITY AREA 2 PARCELS - GOLDENROD/HOFFNER, GOLDENROD/LEE VISTA BLVD

6.6± acres & 4.5± acres • Orlando, FL