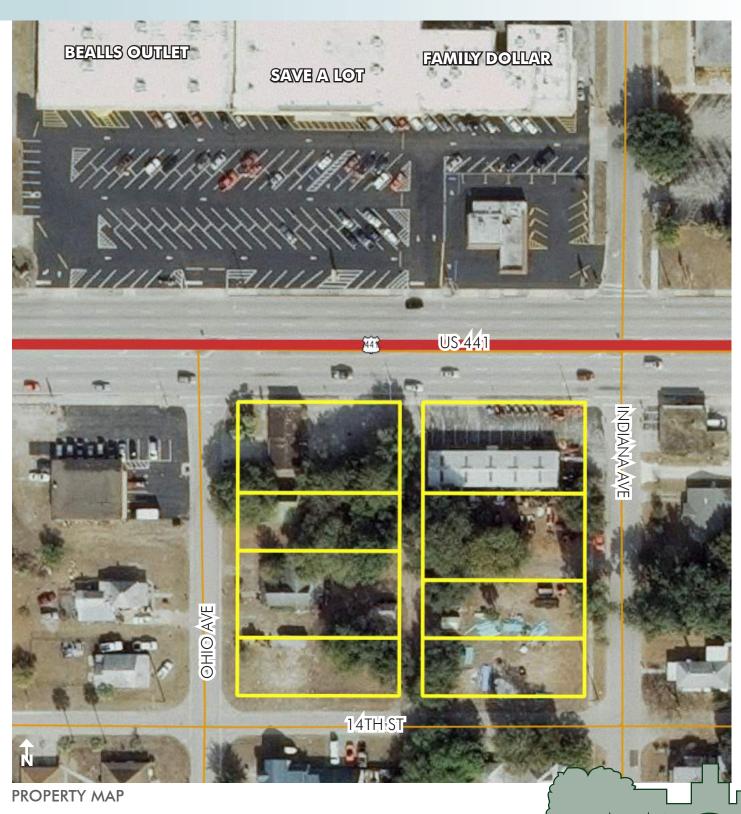

## LOCATION

Located on the south side of US Highway 192/SR 441 between Ohio Avenue and Indiana Avenue within the City Limits of St. Cloud, Florida.

#### **ROAD FRONTAGE**

300+/- feet on the south side of US Hwy 192/SR441 250 +/- feet on the east side of Ohio Avenue 300+/- feet on the north side of 14th Street 250 +/- on the west side of Indiana Avenue ADT= 26,000 to 30,000.

### **DESCRIPTION**

Redevelopment site within the heart of Downtown St. Cloud consisting of eight individual tax parcels. The property is located within the City of St. Cloud Community Redevelopment Area, therefore, if redeveloped property is eligible for incentives including impact fee discounts, credits, and façade grants.