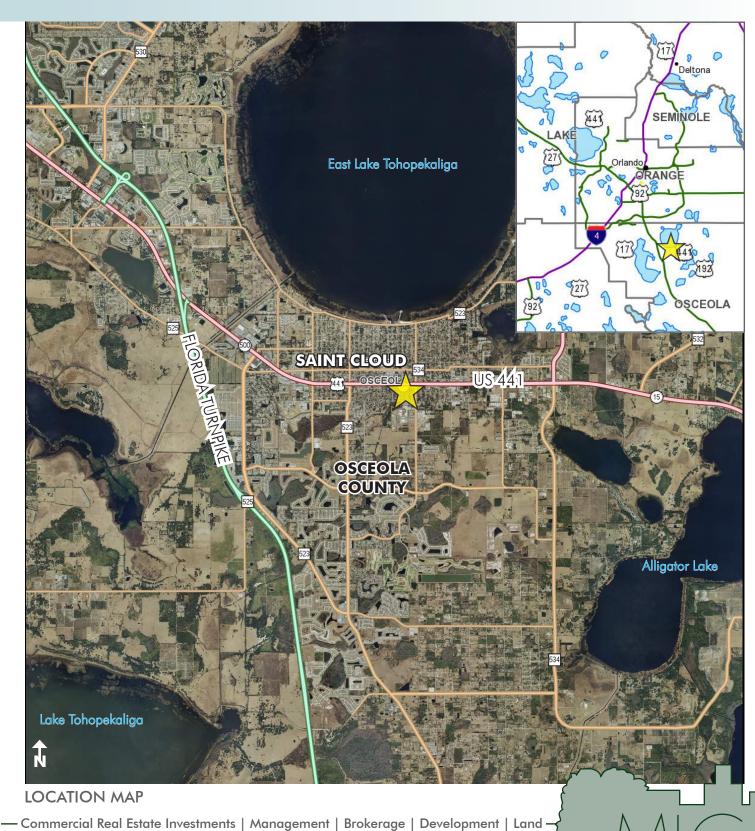

## LOCATION

Located on the south side of US Highway 192/SR 441 between Ohio Avenue and Indiana Avenue within the City Limits of St. Cloud, Florida.