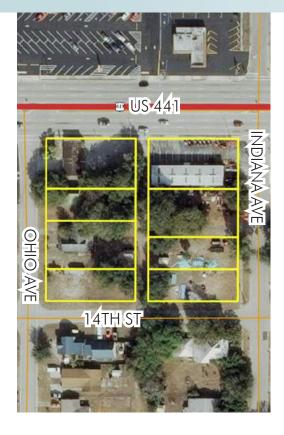

### **DESCRIPTION**

Redevelopment site within the heart of Downtown St. Cloud consisting of eight individual tax parcels. The property is located within the City of St. Cloud Community Redevelopment Area, therefore, if redeveloped property is eligible for incentives including impact fee discounts, credits, and façade grants.

#### **ROAD FRONTAGE**

300+/- feet on the south side of US Hwy 192/SR441 250 +/- feet on the east side of Ohio Avenue 300+/- feet on the north side of 14th Street 250 +/- on the west side of Indiana Avenue ADT= 26,000 to 30,000.

## LOCATION

Located on the south side of US Highway 192/SR 441 between Ohio Avenue and Indiana Avenue within the City Limits of St. Cloud, Florida.