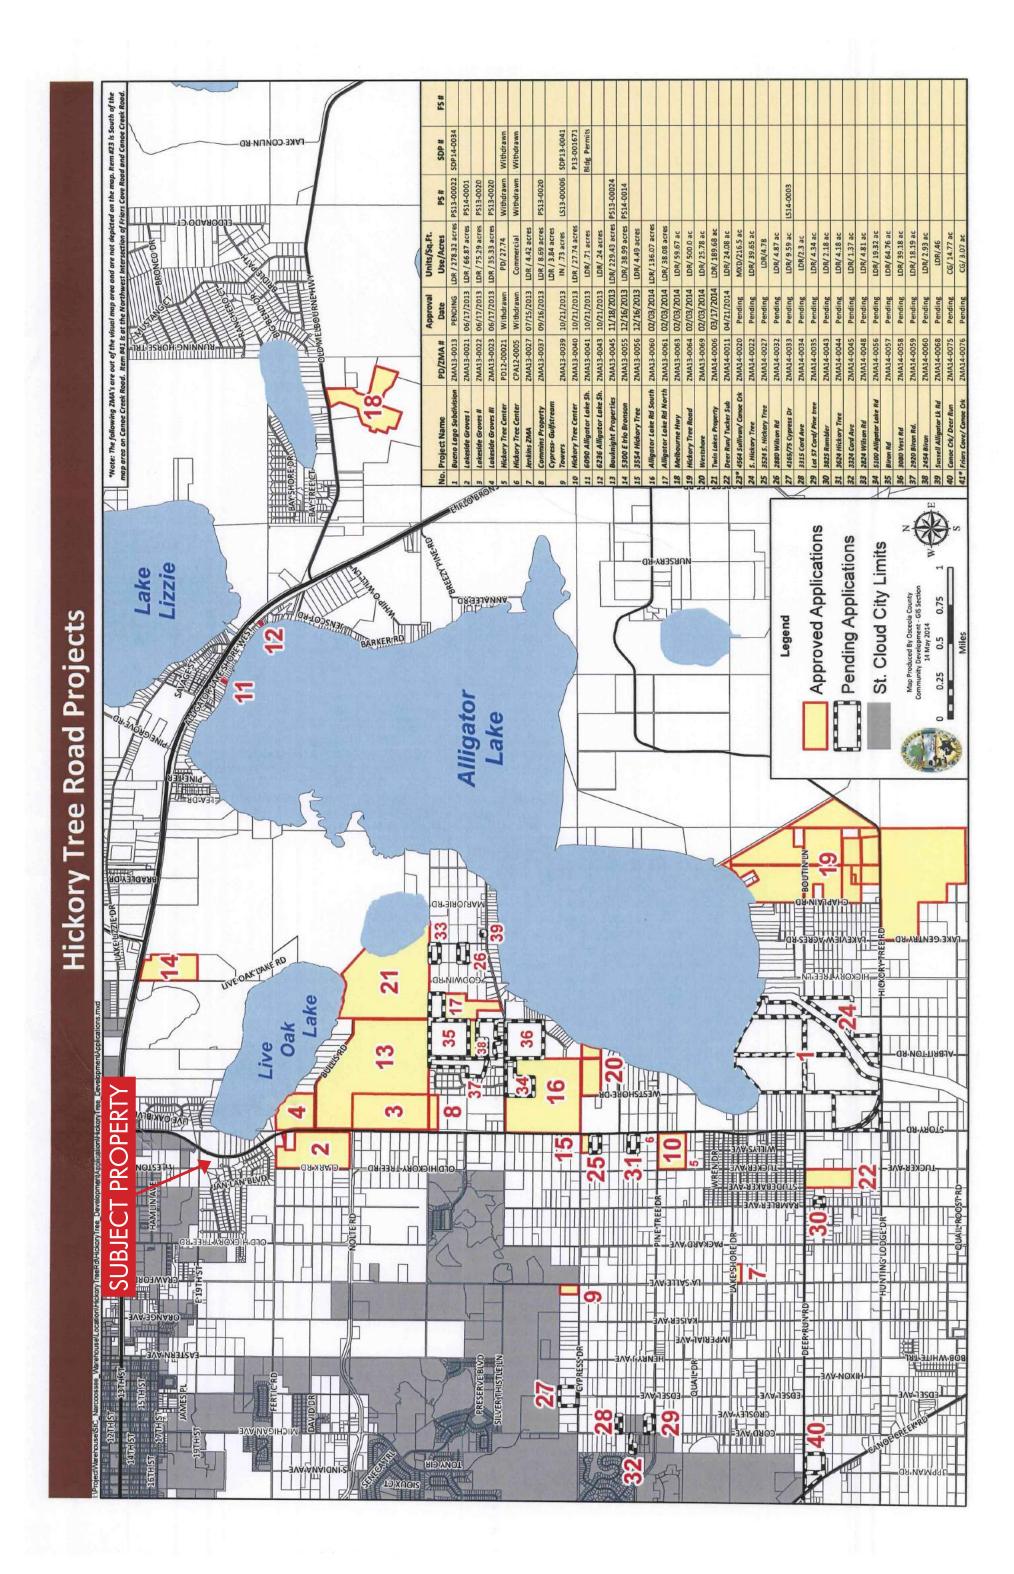

#### LOCATION/DESCRIPTION

The site is located the west side of Hickory Tree Road approx. <sup>1</sup>/<sub>2</sub> mile south of US 192 within unincorporated Osceola County. This area is within the epicenter of growth in Osceola County with the recent approval of major Low Density Residential projects totalling a potential of 5,000 to 15,000 units just to the south.