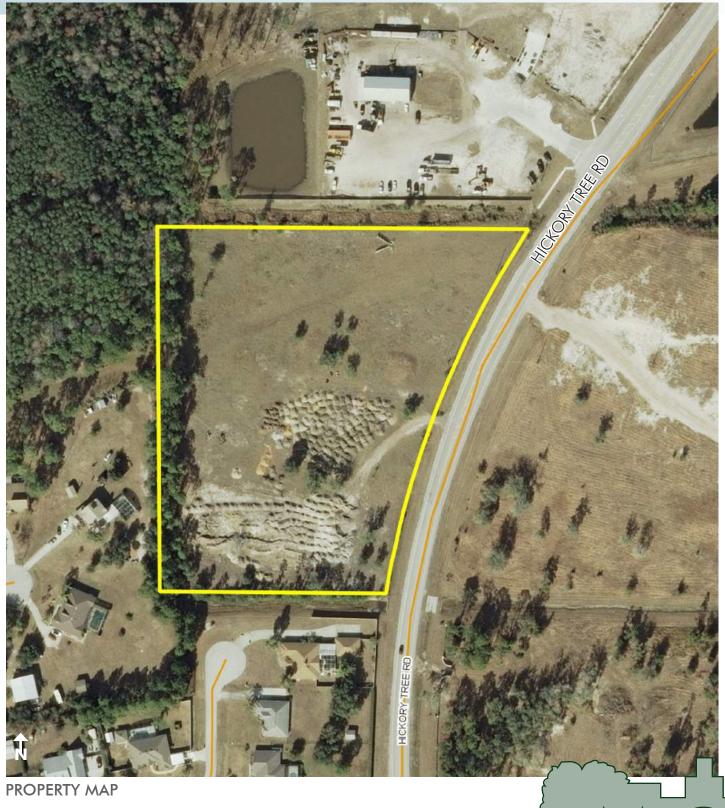

### HICKORY TREE RD 7.4± acres

Osceola County, FL

#### LOCATION/DESCRIPTION

The site is located the west side of Hickory Tree Road approx. <sup>1</sup>/<sub>2</sub> mile south of US 192 within unincorporated Osceola County. This area is within the epicenter of growth in Osceola County with the recent approval of major Low Density Residential projects totalling a potential of 5,000 to 15,000 units just to the south.

#### ZONING

I-G, Industrial. FLU is Low Density Residential.

#### ROAD FRONTAGE

675 +/- feet on the west side of Hickory Tree Road.

**UTILITIES** City of St. Cloud.

Offering subject to errors, omission, prior sale or withdrawal without notice.

okerage | Development | Land - Ciates, Inc.