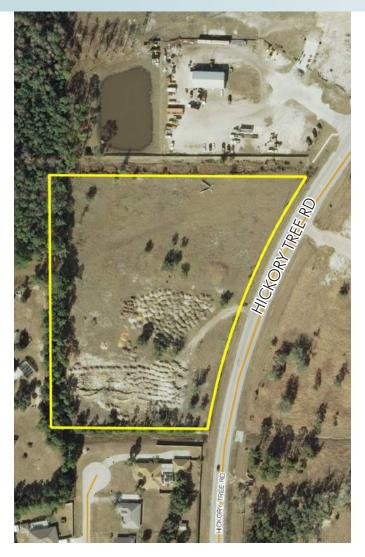

### HICKORY TREE RD 7.4± acres

Osceola County, FL

#### LOCATION/DESCRIPTION

The site is located the west side of Hickory Tree Road approx. <sup>1</sup>/<sub>2</sub> mile south of US 192 within unincorporated Osceola County. This area is within the epicenter of growth in Osceola County with the recent approval of major Low Density Residential projects totalling a potential of 5,000 to 15,000 units just to the south.

#### ZONING

I-G, Industrial. FLU is Low Density Residential.

#### ROAD FRONTAGE

675 +/- feet on the west side of Hickory Tree Road.

**UTILITIES** City of St. Cloud.

Offering subject to errors, omission, prior sale or withdrawal without notice.

okerage | Development | Land - Ciates, Inc.