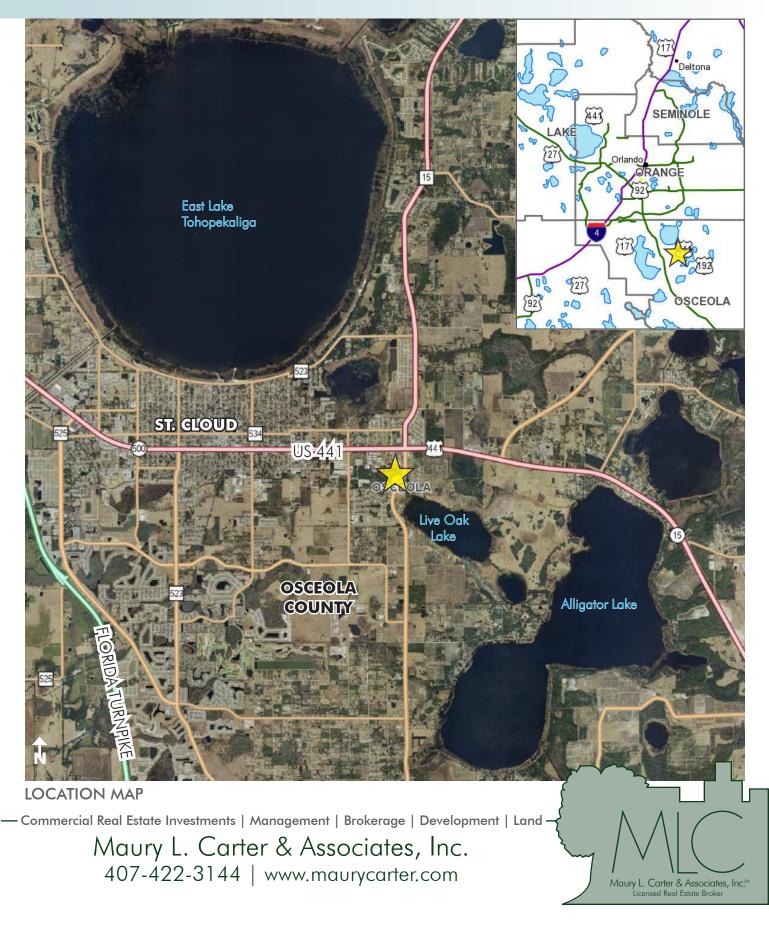

#### LOCATION/DESCRIPTION

The site is located the west side of Hickory Tree Road approx. <sup>1</sup>/<sub>2</sub> mile south of US 192 within unincorporated Osceola County. This area is within the epicenter of growth in Osceola County with the recent approval of major Low Density Residential projects totalling a potential of 5,000 to 15,000 units just to the south.