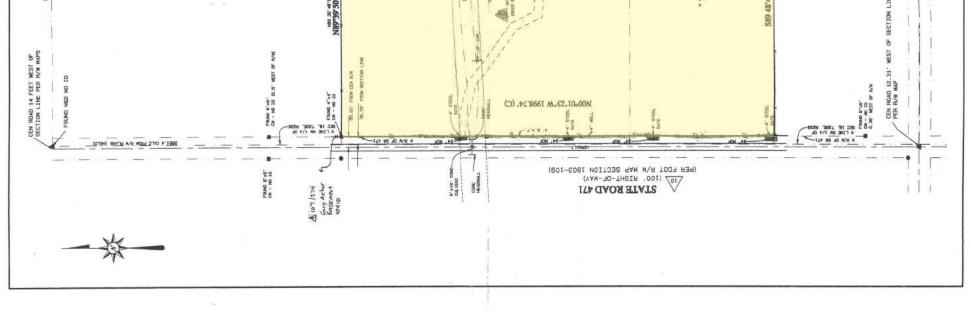

### LOCATION

The property is located on the NE corner of SR 50 and SR 471.

SIZE 138± acres

**PRICE** \$1,380,000 or \$10,000/acre

**ZONING** Agricultural.

#### ROAD FRONTAGE

1,500'± on State Road 50 2,000'± on State Road 471 2,000'± on County Road 727

Offering subject to errors, omission, prior sale or withdrawal without notice.

--- Commercial Real Estate Investments | Management | Brokerage | Development | Land -