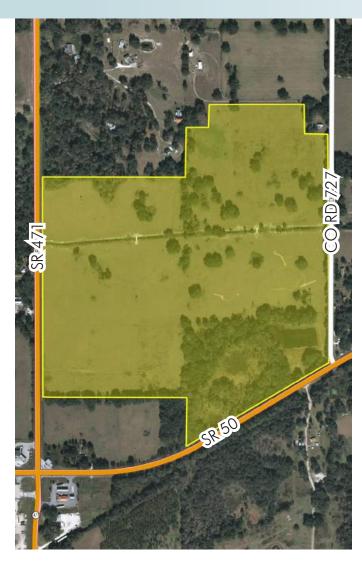

### LOCATION

The property is located on the NE corner of SR 50 and SR 471.

SIZE 138± acres

**PRICE** \$1,380,000 or \$10,000/acre

**ZONING** Agricultural.

#### ROAD FRONTAGE

1,500'± on State Road 50 2,000'± on State Road 471 2,000'± on County Road 727

Offering subject to errors, omission, prior sale or withdrawal without notice.

--- Commercial Real Estate Investments | Management | Brokerage | Development | Land -