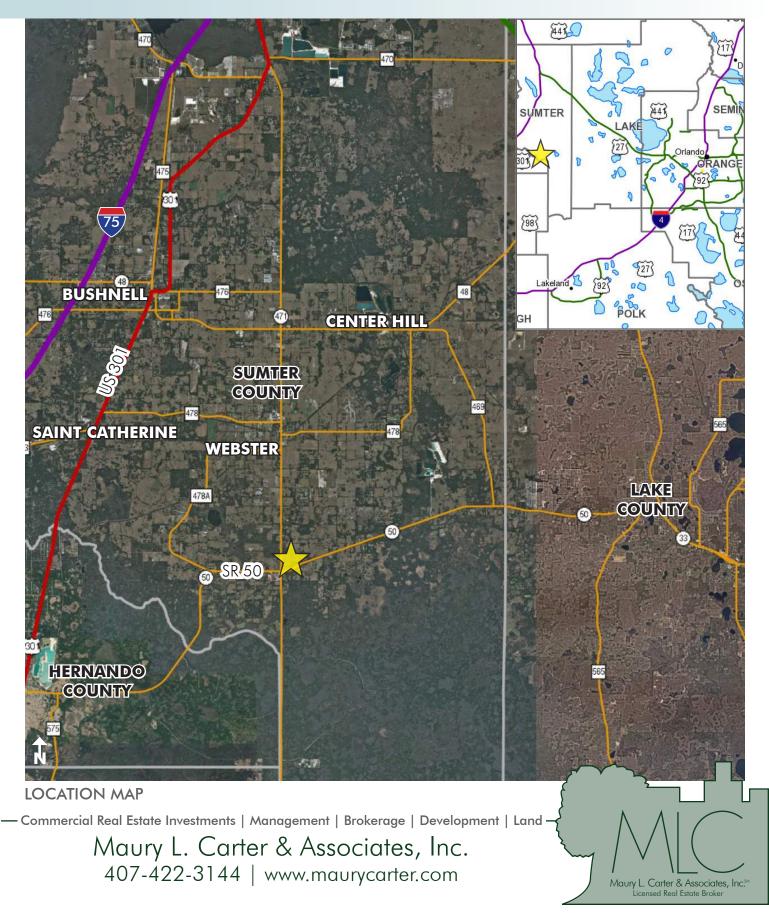

### LOCATION

The property is located on the NE corner of SR 50 and SR 471.

SIZE 138± acres

**PRICE** \$1,380,000 or \$10,000/acre

**ZONING** Agricultural.