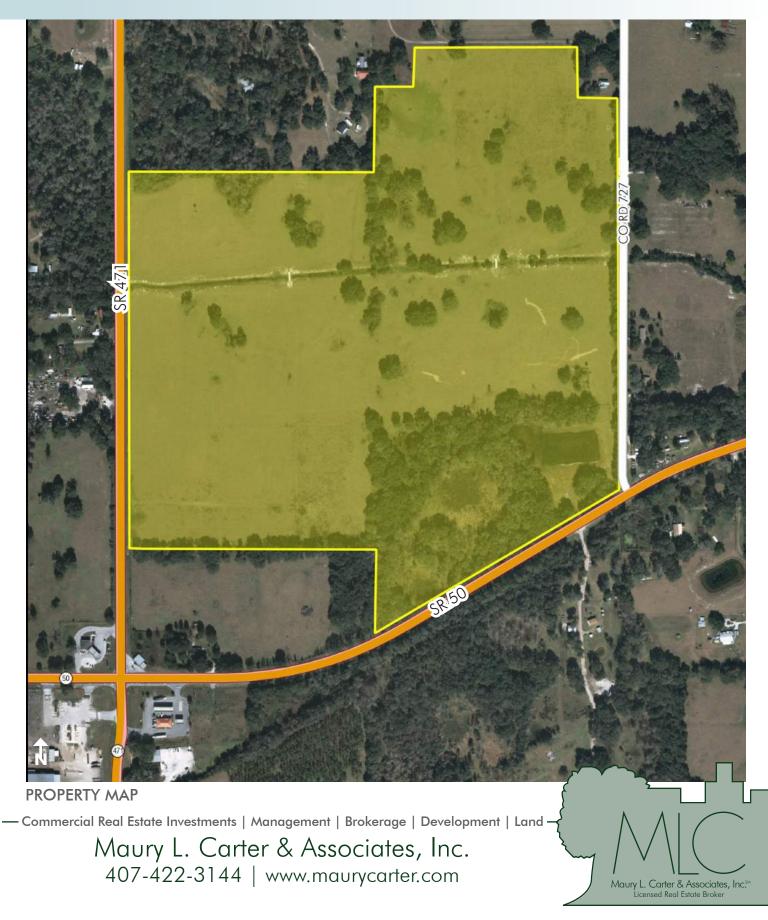

### LOCATION

The property is located on the NE corner of SR 50 and SR 471.

SIZE 138± acres

**PRICE** \$1,380,000 or \$10,000/acre

**ZONING** Agricultural.

#### ROAD FRONTAGE

1,500'± on State Road 50 2,000'± on State Road 471 2,000'± on County Road 727

Offering subject to errors, omission, prior sale or withdrawal without notice.

--- Commercial Real Estate Investments | Management | Brokerage | Development | Land -