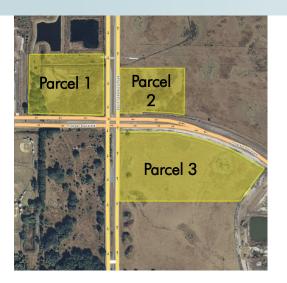

#### PARCEL 1 - \$1,248,000 (\$3.25/SF)

SIZE: 9.07 ± acres at NW corner - WILL DIVIDE ZONING: Commercial CG. FLU: Community Mixed Use ROAD FRONTAGE: 671 ± ft on N side of Progress Blvd/568 ± ft on W side of Falkenburg Rd

### PARCEL 2 - \$1,484,000 (\$6.00/SF)

SIZE: 5.68± acres at NE corner - WILL DIVIDE ZONING: Commercial CG. FLU: Urban Mixed Use ROAD FRONTAGE: 576± ft on N side of Progress Blvd/386± ft on E side of Falkenburg Rd

#### PARCEL 3 - \$2,500,000 (\$3.58/SF)

SIZE: 16± acres at SE corner

**ZONING:** Commercial CI. FLU: Community Mixed Use **ROAD FRONTAGE:** 1,410± ft on S side of Progress Blvd/617± ft on E side of Falkenburg Rd/368± ft on W side of Magnolia Park Blvd