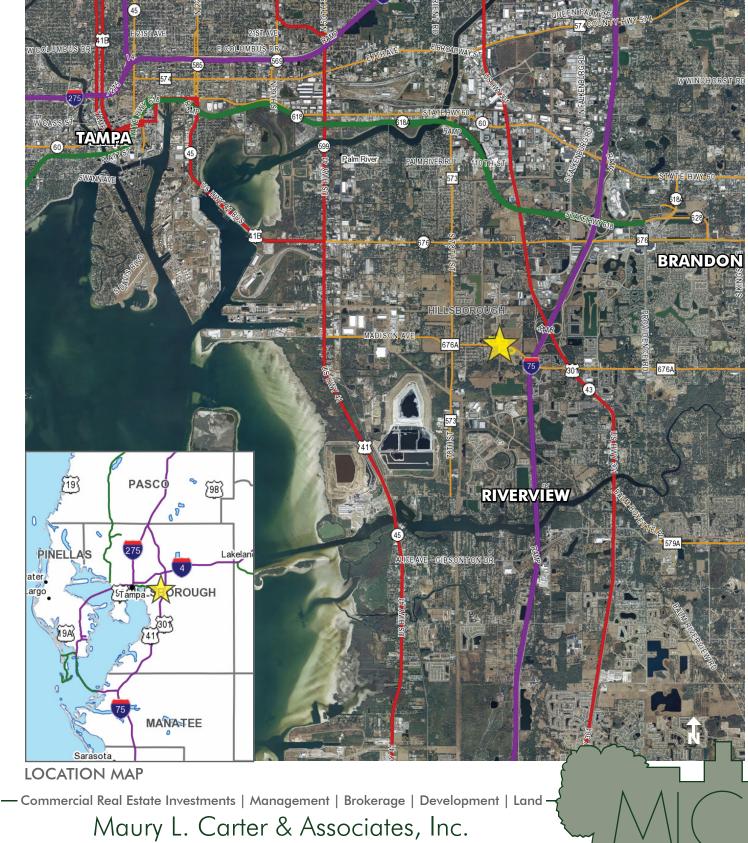

### LOCATION

Signalized intersection of Progress Blvd (CR676A) and S Falkenburg Rd, Hillsborough County, FL

### DESCRIPTION

Magnolia Park is located southeast of Tampa and can be accessed from I-75 via the HWY 301 interchange. The property occupies the NW, NE and SE corners of the signalized intersection of Progress Blvd and S Falkenburg Rd in unincorporated Hillsborough County and is part of an entitled 579acre master-planned community.