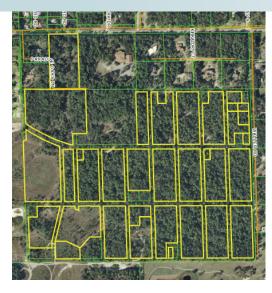

#### SIZE

 $110\pm$  gross acres (153 single family residential units)

**PRICE** \$2,500,000 or \$16,339/residential blank

APPROVED PD PD available upon request

**SCHOOLS** Volusia County Schools, District 1 (myvolusiaschools.org)

**UTILITIES** Water and sewer available to site

ROAD FRONTAGE 332'± on Orange Camp Rd