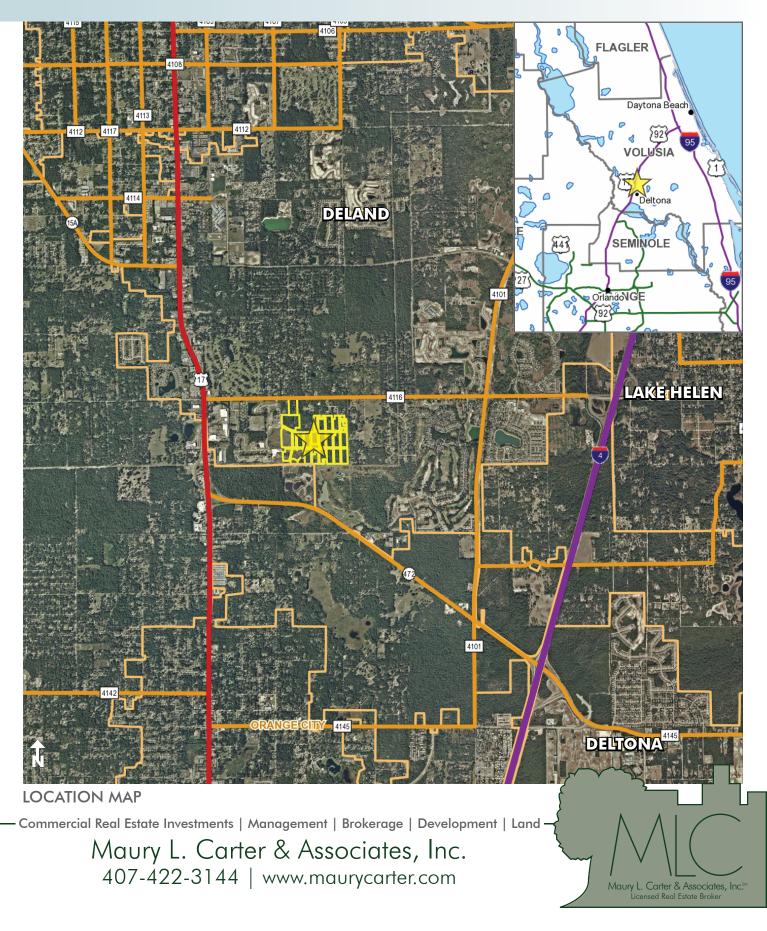

### LOCATION

Located on the south side of Orange Camp Road, east of S. Woodland Boulevard (US 17-92) in DeLand, Volusia County, FL.

#### DESCRIPTION

Proximity to cities and roadways: within city limits of DeLand, 30 minutes to New Symrna Beach, 40 minutes to downtown Orlando, 30 minutes to Daytona, 1.5 hours to Jacksonville, Interstate 4 located 2.5 miles east of property (with full interchange), I-95 less than 20 minutes away.