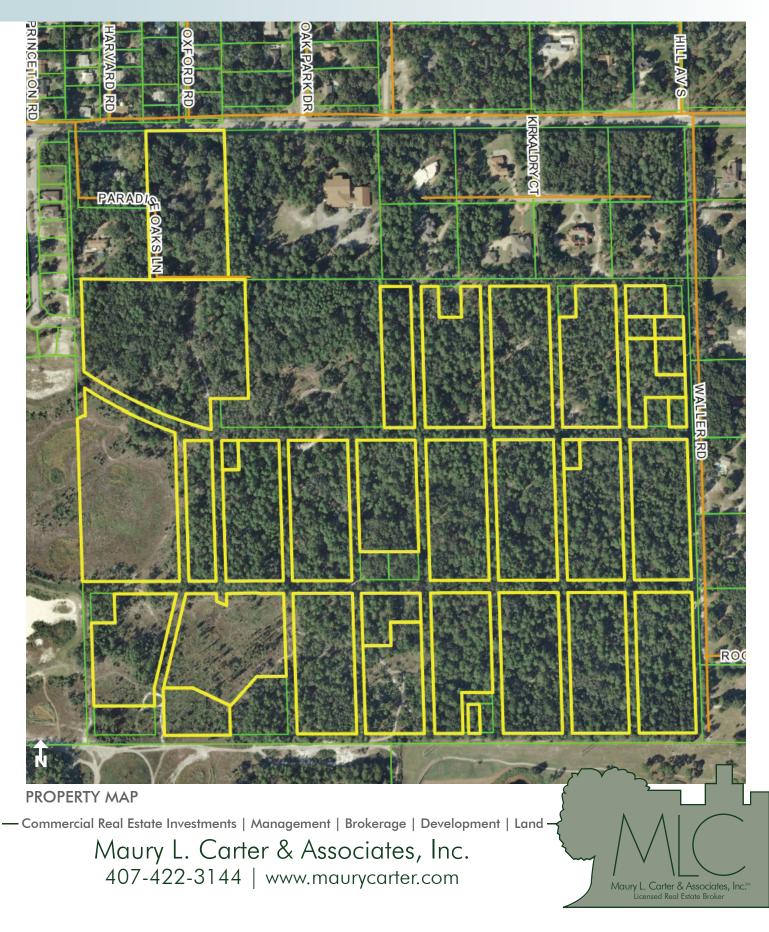

#### SIZE

 $110\pm$  gross acres (153 single family residential units)

**PRICE** \$2,500,000 or \$16,339/residential blank

APPROVED PD PD available upon request

**SCHOOLS** Volusia County Schools, District 1 (myvolusiaschools.org)

**UTILITIES** Water and sewer available to site

ROAD FRONTAGE 332'± on Orange Camp Rd