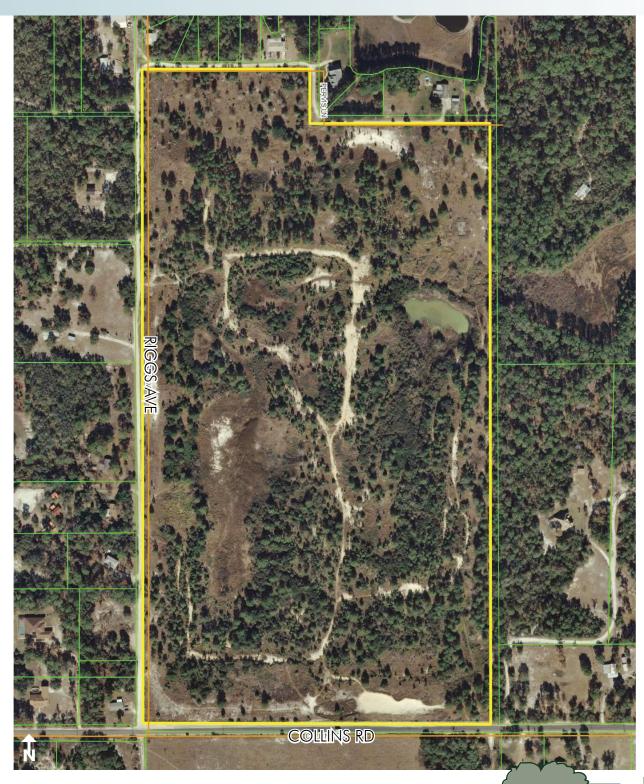

OR SALE

POTENTIAL SINGLE FAMILY LAND
ESIDENTIAL DEVELOPMENT

69± acres Deltona, Volusia County, FL

Maury L. Carter & Associates, Inc.: Licensed Real Estate Broker

PROPERTY MAP

— Commercial Real Estate Investments | Management | Brokerage | Development | Land -