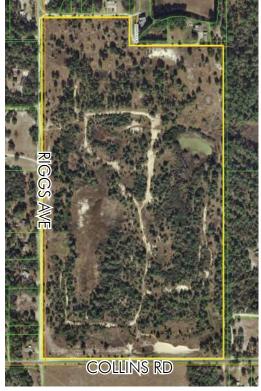

OR SALE

POTENTIAL SINGLE FAMILY LAND
ESIDENTIAL DEVELOPMENT

69± acres Deltona, Volusia County, FL

Maury L. Carter & Associates, Inc.: Licensed Real Estate Broker

PROPERTY MAP

— Commercial Real Estate Investments | Management | Brokerage | Development | Land -