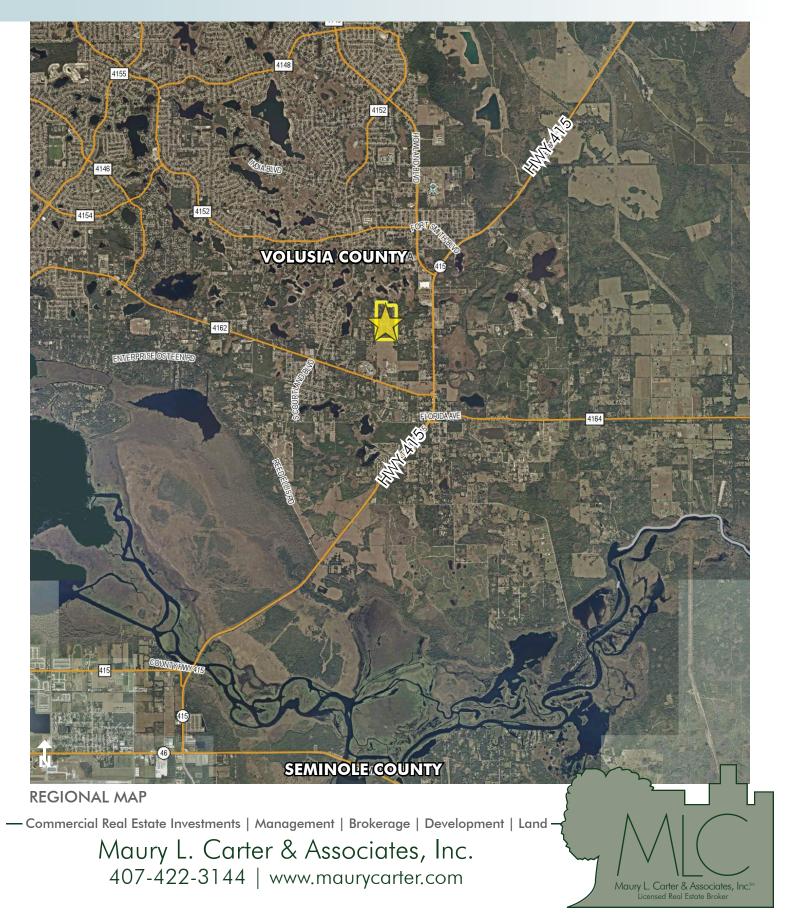

#### LOCATION/DESCRIPTION

Located on Collins Road, just west of Hwy 415 within the city limits of Deltona, FL. Within close proximity to major cities and roadways: 45 min. from downtown Orlando, 30 min. from New Smyrna Beach, and approximately 15 min. from the Orlando-Sanford International Airport. The property is surrounded by residential developments with major retail located close by, including a Walmart Super Center. More growth is expected for this area with the expansion of Hwy 415, a major arterial corridor servicing the area. The project, set for fall of 2015, will expand the roadway to four lanes.

### **ROAD FRONTAGE**

1,281' ± on Collins Road