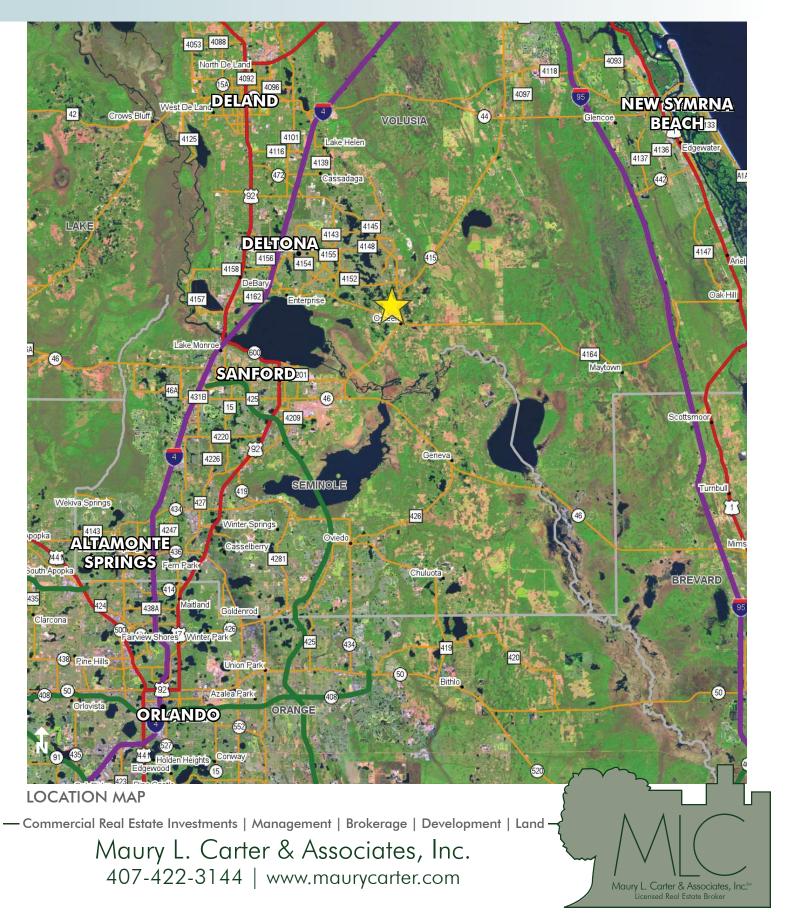

#### LOCATION/DESCRIPTION

Located on Collins Road, just west of Hwy 415 within the city limits of Deltona, FL. Within close proximity to major cities and roadways: 45 min. from downtown Orlando, 30 min. from New Smyrna Beach, and approximately 15 min. from the Orlando-Sanford International Airport. The property is surrounded by residential developments with major retail located close by, including a Walmart Super Center. More growth is expected for this area with the expansion of Hwy 415, a major arterial corridor servicing the area. The project, set for fall of 2015, will expand the roadway to four lanes.