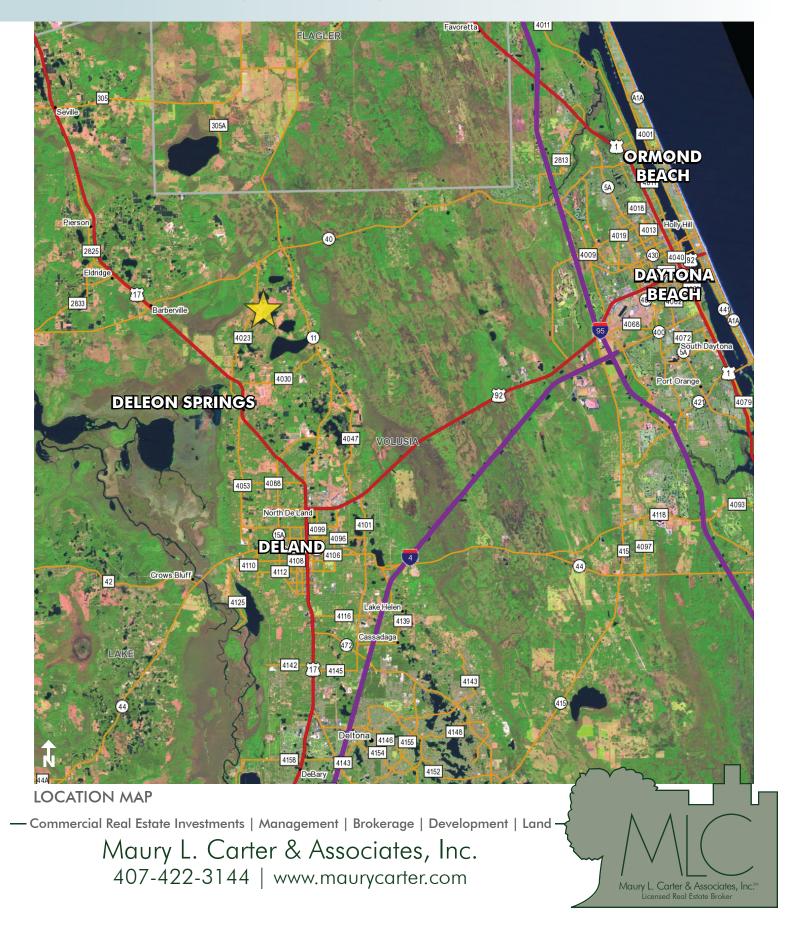

### **LOCATION**

Main entrance located at 6710 Lake Winona Road, DeLeon Springs, FL 32130. Property is located in north Volusia County, just two miles SW of the intersection of Hwy 11 and Hwy 40. 1 hour from Orlando, 2 hours from Tampa, 35 minutes to Daytona, 55 minutes to New Smyrna Beach, 1 hour from Ocala.

#### **NEIGHBORING PROPERTIES**

Neighboring properties consist of YMCA Lake Winona Camp, farms, ranches, groves and hunting land. In addition, Volusia County and St. Johns River Water Management District owns approximately 5,000± acres immediately west of the property.