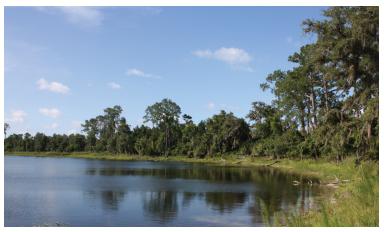

#### ZONING

A-1 (1 unit/10 acres)

 $2,630'\pm$  of lake frontage on Lake Winona. Lake Winona,  $100\pm$  acres in size, is spring-fed, sand bottom, and is "walk off into the water" high banked frontage.

Enjoy exclusion, peacefulness and quiet surroundings on your 185± acres consisting of ancient oak hammocks, pine stands and improved pasture land. Build your dream home overlooking the waters of Lake Winona. Water ski, wake board, or fish on pristine Lake Winona.