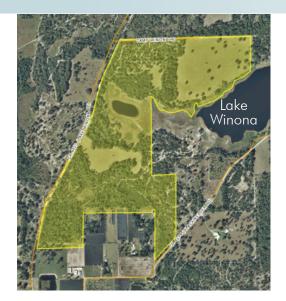

Maury L. Carter & Associates, Inc. Licensed Real Estate Broker

PROPERTY MAP

— Commercial Real Estate Investments | Management | Brokerage | Development | Land

 $185\pm$  acres available •  $161\pm$  acres and 2  $10\pm$  acre Lakefront Lots Part of Deep Creek Ranch (750 $\pm$  acres total) • Volusia County, FL

#### ZONING

A-1 (1 unit/10 acres)

 $2,630'\pm$  of lake frontage on Lake Winona. Lake Winona,  $100\pm$  acres in size, is spring-fed, sand bottom, and is "walk off into the water" high banked frontage.

#### **NEIGHBORING PROPERTIES**

Neighboring properties consist of YMCA Lake Winona Camp, farms, ranches, groves and hunting land. In addition, Volusia County and St. Johns River Water Management District owns approximately 5,000± acres immediately west of the property.