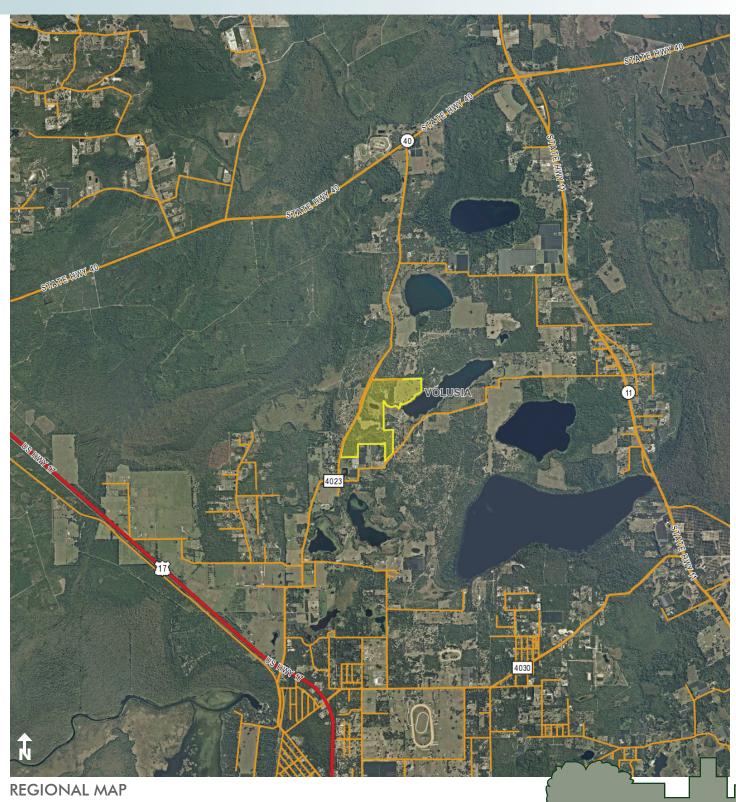

### **LOCATION**

Main entrance located at 6710 Lake Winona Road, DeLeon Springs, FL 32130. Property is located in north Volusia County, just two miles SW of the intersection of Hwy 11 and Hwy 40. 1 hour from Orlando, 2 hours from Tampa, 35 minutes to Daytona, 55 minutes to New Smyrna Beach, 1 hour from Ocala.