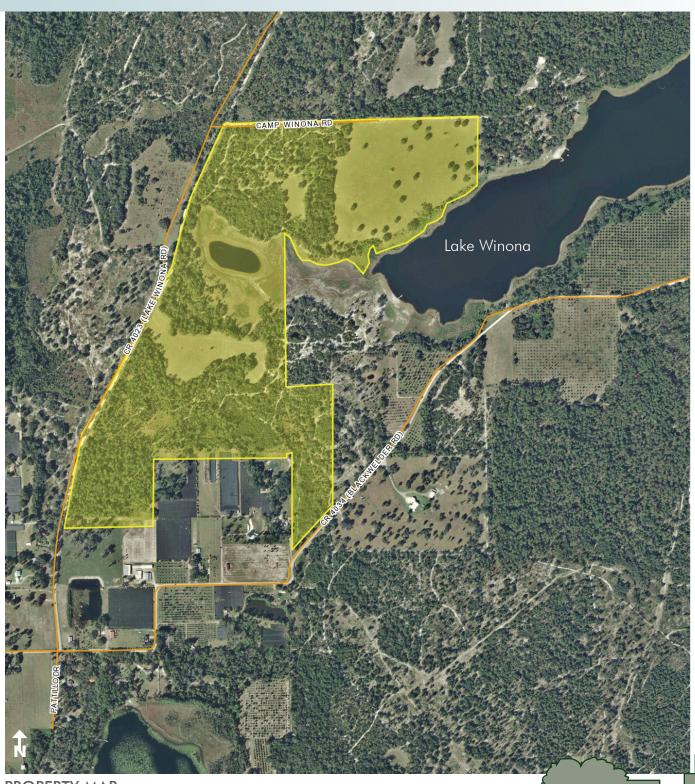

Maury L. Carter & Associates, Inc. Licensed Real Estate Broker

PROPERTY MAP

— Commercial Real Estate Investments | Management | Brokerage | Development | Land

 $185\pm$  acres available •  $161\pm$  acres and 2  $10\pm$  acre Lakefront Lots Part of Deep Creek Ranch (750 $\pm$  acres total) • Volusia County, FL

### SIZE/PURCHASE OPTIONS

Option 1: purchase entire 185± acres

Option 2: 161± acres

Option 3: 2 separate 10± acre lakefront residential lots

Option 1:  $\underline{185 \pm \text{ acres}} = \$850,000 \text{ or } \$4,595/\text{acre}$  (was \$1.1M, then \$1M, now reduced to current price) Option 2:  $\underline{161 \pm \text{ acres}} = \$739,795 \text{ or } \$4,595/\text{acre}$  Option 3:  $\underline{\text{Two } 10 \pm \text{ acre lakefront lots}} = \text{one for } \$95,000 \text{ and one for } \$100,000.$ 

#### ZONING

A-1 (1 unit/10 acres)

 $2,630'\pm$  of lake frontage on Lake Winona. Lake Winona,  $100\pm$  acres in size, is spring-fed, sand bottom, and is "walk off into the water" high banked frontage.