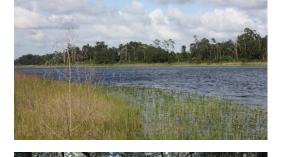

#### ZONING

A-1 (1 unit/10 acres)

 $2,630'\pm$  of lake frontage on Lake Winona. Lake Winona,  $100\pm$  acres in size, is spring-fed, sand bottom, and is "walk off into the water" high banked frontage.

Enjoy exclusion, peacefulness and quiet surroundings on your 185± acres consisting of ancient oak hammocks, pine stands and improved pasture land. Build your dream home overlooking the waters of Lake Winona. Water ski, wake board, or fish on pristine Lake Winona.