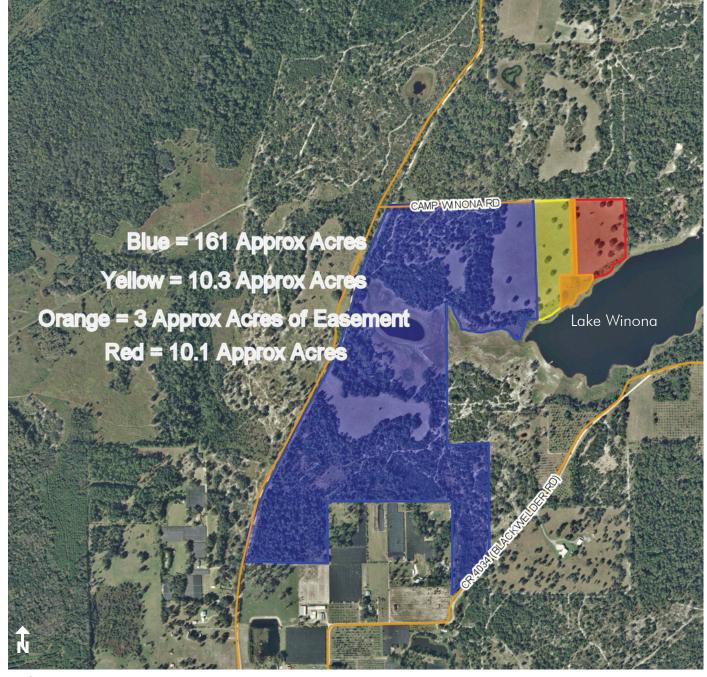

**EASEMENT MAP** 

185 $\pm$  acres available • 161 $\pm$  acres and 2 10 $\pm$  acre Lakefront Lots Part of Deep Creek Ranch (750 $\pm$  acres total) • Volusia County, FL

— Commercial Real Estate Investments | Management | Brokerage | Development | Land

### SIZE/PURCHASE OPTIONS

Option 1: purchase entire 185± acres

Option 2: 161± acres

Option 3: 2 separate 10± acre lakefront residential lots

Option 1:  $\underline{185 \pm \text{ acres}} = \$850,000 \text{ or } \$4,595/\text{acre}$  (was \$1.1M, then \$1M, now reduced to current price) Option 2:  $\underline{161 \pm \text{ acres}} = \$739,795 \text{ or } \$4,595/\text{acre}$  Option 3:  $\underline{\text{Two } 10 \pm \text{ acre lakefront lots}} = \text{one for } \$95,000 \text{ and one for } \$100,000.$ 