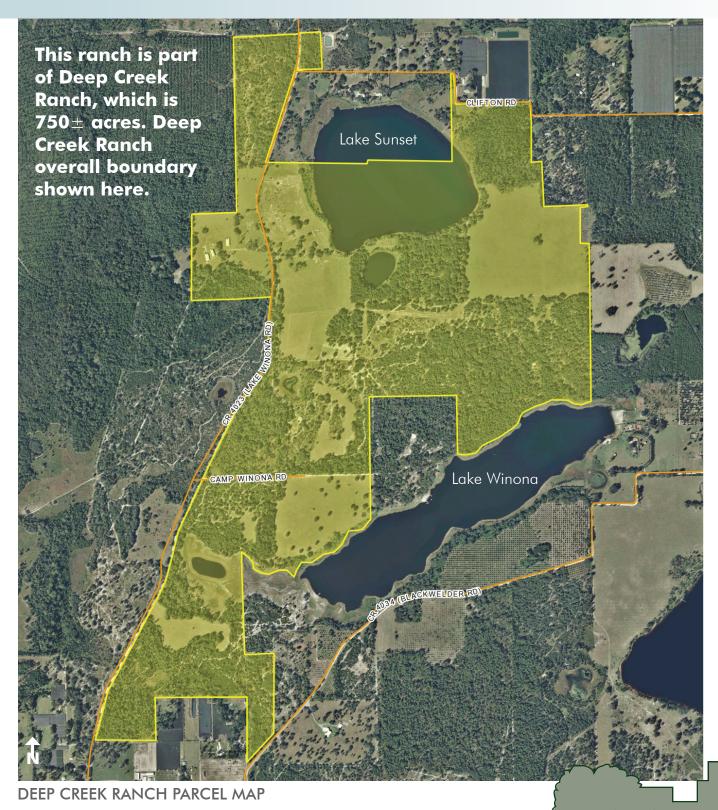

#### **NEIGHBORING PROPERTIES**

Neighboring properties consist of YMCA Lake Winona Camp, farms, ranches, groves and hunting land. In addition, Volusia County and St. Johns River Water Management District owns approximately 5,000± acres immediately west of the property.

#### ZONING

A-1 (1 unit/10 acres)

 $2,630'\pm$  of lake frontage on Lake Winona. Lake Winona,  $100\pm$  acres in size, is spring-fed, sand bottom, and is "walk off into the water" high banked frontage.