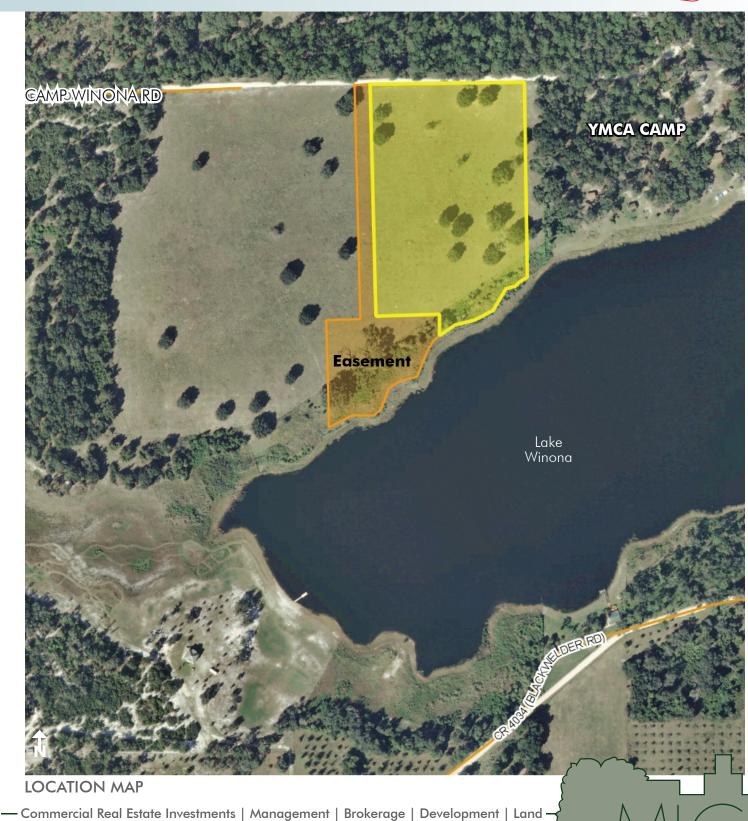

### LOCATION

Main entrance located on Camp Winona Road. Property is located in north Volusia County, just two miles SW of the intersection of Hwy 11 and Hwy 40. 1 hour to Orlando, 2 hours to Tampa, 35 minutes to Daytona, 55 minutes to New Smyrna Beach, 1 hour to Ocala.

#### **SIZE**

 $10.1\pm$  acre lakefront residential lot (Additional  $10.3\pm$  acre lot available, also  $185\pm$  acre tract or overall  $750\pm$  acres. Please call or see website for more information.)

### LAKE FRONTAGE/ACCESS

 $425'\pm$  of lake frontage on Lake Winona. Lake Winona,  $100\pm$  acres in size, is spring-fed, sand bottom, and is "walk off into the water" high banked frontage.

The Winona 10± acre lot is one of the most desirable lakefront properties currently offered in the State of Florida. Hobby farmers or ranchers, fishermen, outdoor enthusiasts, agricultural users and others, take notice! This property offers opportunities for all!