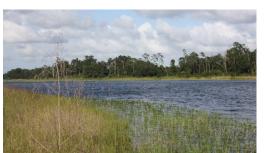

### LAKE FRONTAGE/ACCESS

 $425'\pm$  of lake frontage on Lake Winona. Lake Winona,  $100\pm$  acres in size, is spring-fed, sand bottom, and is "walk off into the water" high banked frontage.

The Winona 10± acre lot is one of the most desirable lakefront properties currently offered in the State of Florida. Hobby farmers or ranchers, fishermen, outdoor enthusiasts, agricultural users and others, take notice! This property offers opportunities for all!

Enjoy exclusion, peacefulness and quiet surroundings on your private acreage consisting of improved pasture land, oaks and waterfront. Build your dream home overlooking the waters of Lake Winona. Water ski, wake board, or fish on pristine Lake Winona.