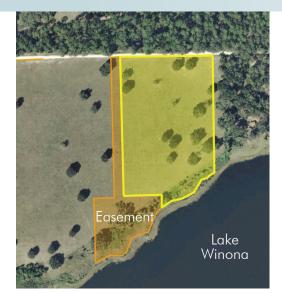

#### **SIZE**

 $10.1\pm$  acre lakefront residential lot (Additional  $10.3\pm$  acre lot available, also  $185\pm$  acre tract or overall  $750\pm$  acres. Please call or see website for more information.)

### LAKE FRONTAGE/ACCESS

 $425'\pm$  of lake frontage on Lake Winona. Lake Winona,  $100\pm$  acres in size, is spring-fed, sand bottom, and is "walk off into the water" high banked frontage.

The Winona 10± acre lot is one of the most desirable lakefront properties currently offered in the State of Florida. Hobby farmers or ranchers, fishermen, outdoor enthusiasts, agricultural users and others, take notice! This property offers opportunities for all!