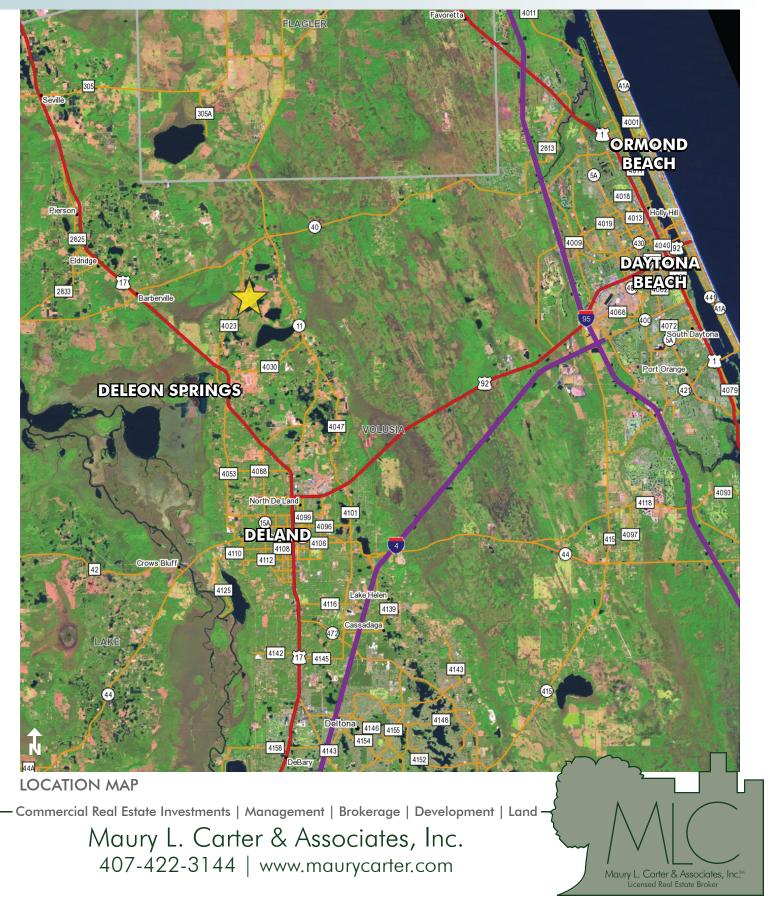

### LOCATION

Main entrance located on Camp Winona Road. Property is located in north Volusia County, just two miles SW of the intersection of Hwy 11 and Hwy 40. 1 hour to Orlando, 2 hours to Tampa, 35 minutes to Daytona, 55 minutes to New Smyrna Beach, 1 hour to Ocala.