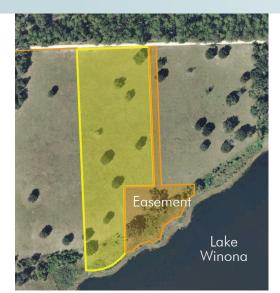

#### **SIZE**

10.3± acre lakefront residential lot (Additional 10.1 ± acre lot available, also 185 ± acre tract or overall 750± acres. Please call or see website for more information.)

### LAKE FRONTAGE/ACCESS

 $350' \pm$  of lake frontage on Lake Winona. Lake Winona, 100± acres in size, is spring-fed, sand bottom, and is "walk off into the water" high banked frontage.

#### **DESCRIPTION**

The Winona  $10\pm$  acre lot is one of the most desirable lakefront properties currently offered in the State of Florida. Hobby farmers or ranchers, fishermen, outdoor enthusiasts, agricultural users and others, take notice! This property offers opportunities for all!