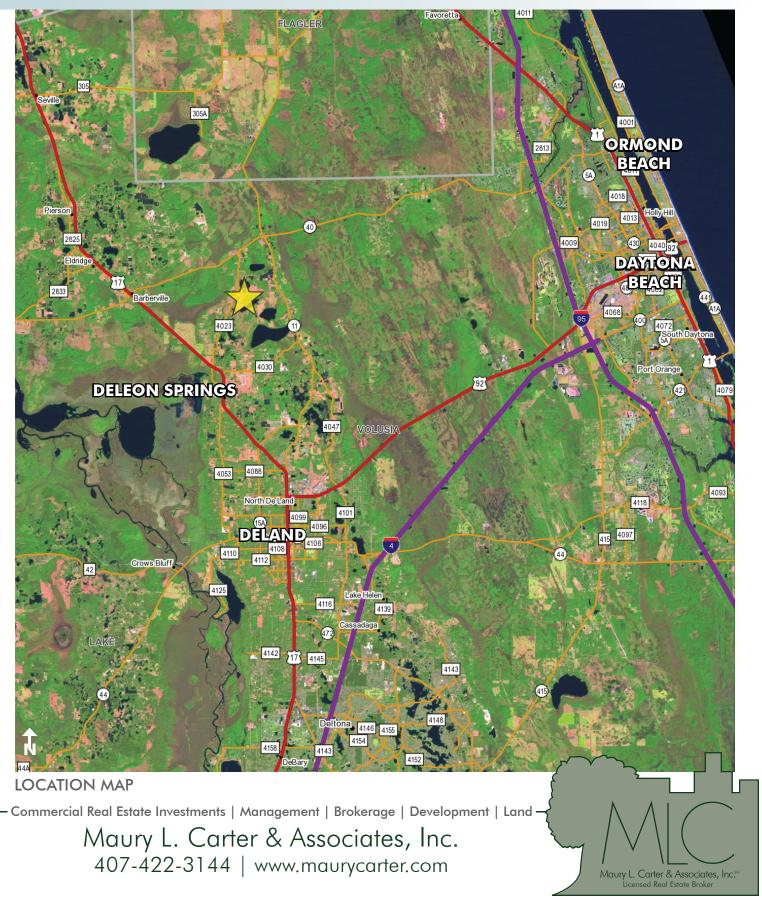

### LOCATION

Main entrance located on Camp Winona Road. Property is located in north Volusia County, just two miles SW of the intersection of Hwy 11 and Hwy 40. 1 hour to Orlando, 2 hours to Tampa, 35 minutes to Daytona, 55 minutes to New Smyrna Beach, 1 hour to Ocala.