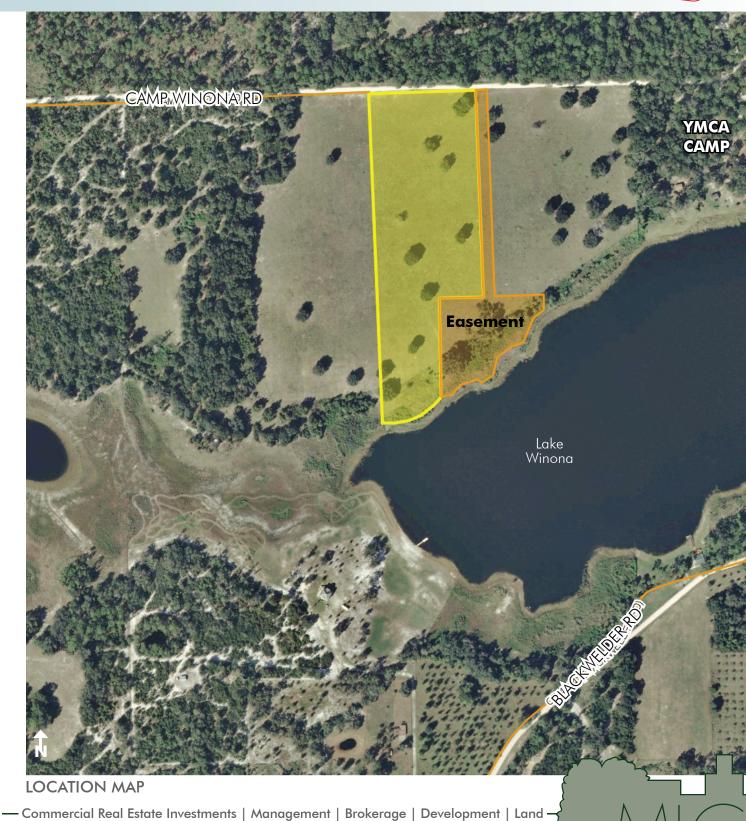

#### **SIZE**

10.3± acre lakefront residential lot (Additional 10.1 ± acre lot available, also 185 ± acre tract or overall 750± acres. Please call or see website for more information.)

### LAKE FRONTAGE/ACCESS

 $350' \pm$  of lake frontage on Lake Winona. Lake Winona, 100± acres in size, is spring-fed, sand bottom, and is "walk off into the water" high banked frontage.