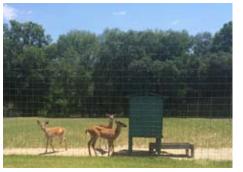

#### HIGH FENCED LICENSED HUNTING PRESERVE

The current owner of Buckhead Farms bought, designed, built and managed this property as a licensed high fence game preserve. Currently nearly  $160\pm$  head of trophy whitetail live within the fences of this preserve. In addition to those  $160\pm$  head of whitetail, there are  $6\pm$  Axis deer on the farm. Owner has bought, bred, and managed this herd for well over ten years. Paying hunters come from all over the United States to participate in the harvest. Monster bucks live on this property. See pictures included on this page to view the quality of deer available on the property. Whitetail season on game preserves last from September to March.