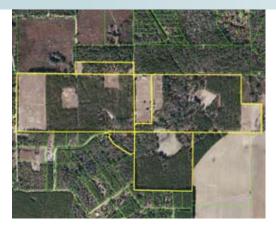

# BUCKHEAD FARMS 211.57± acres Hamilton County, FL

PROPERTY MAP

--- Commercial Real Estate Investments | Management | Brokerage | Development | Land -