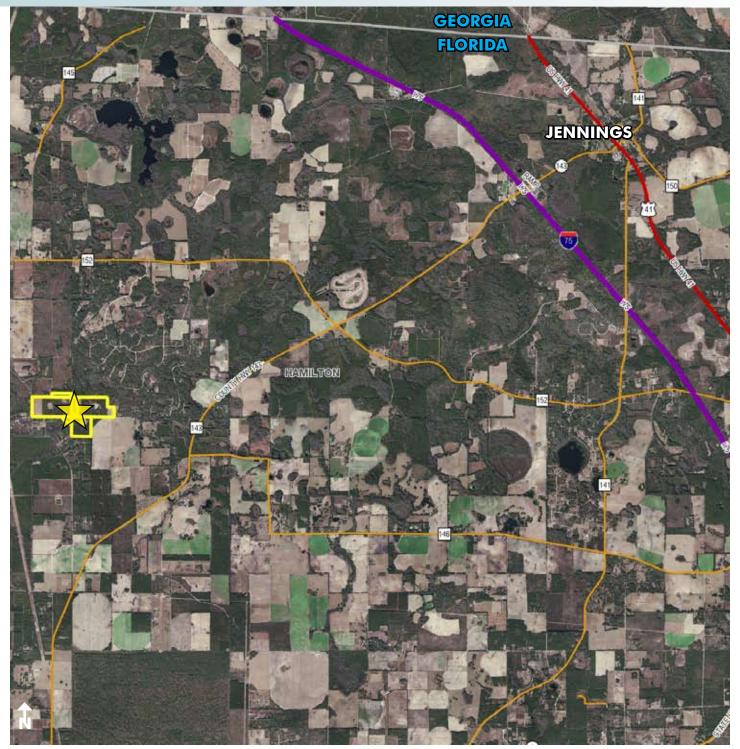

# BUCKHEAD FARMS 211.57± acres

Hamilton County, FL

**REGIONAL MAP** 

--- Commercial Real Estate Investments | Management | Brokerage | Development | Land -