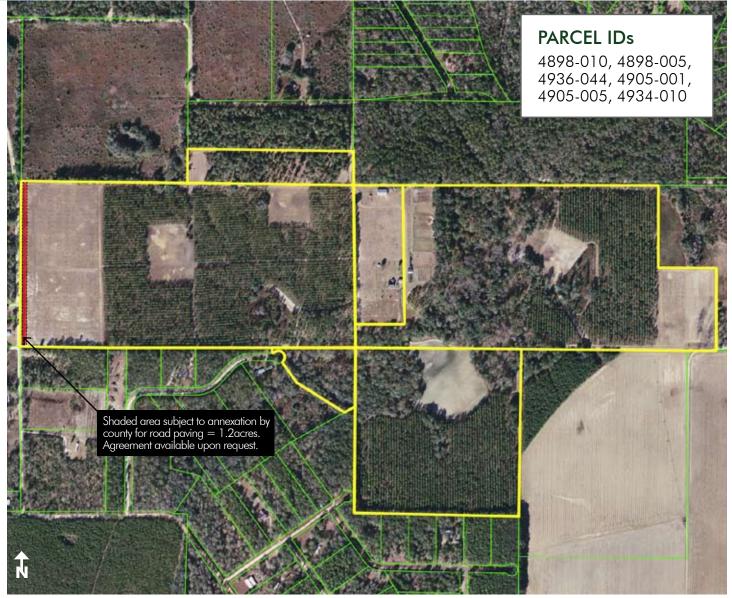

# BUCKHEAD FARMS 211.57± acres Hamilton County, FL

PROPERTY MAP

--- Commercial Real Estate Investments | Management | Brokerage | Development | Land -