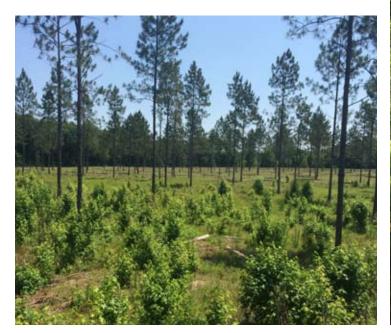

#### TIMBER/BLUEBERRIES

The property was recently "plantation cut". The property is a Certified Tree Farm. Owner has a small blueberry patch on site.

All deer shown here were harvested on Buckhead Farms