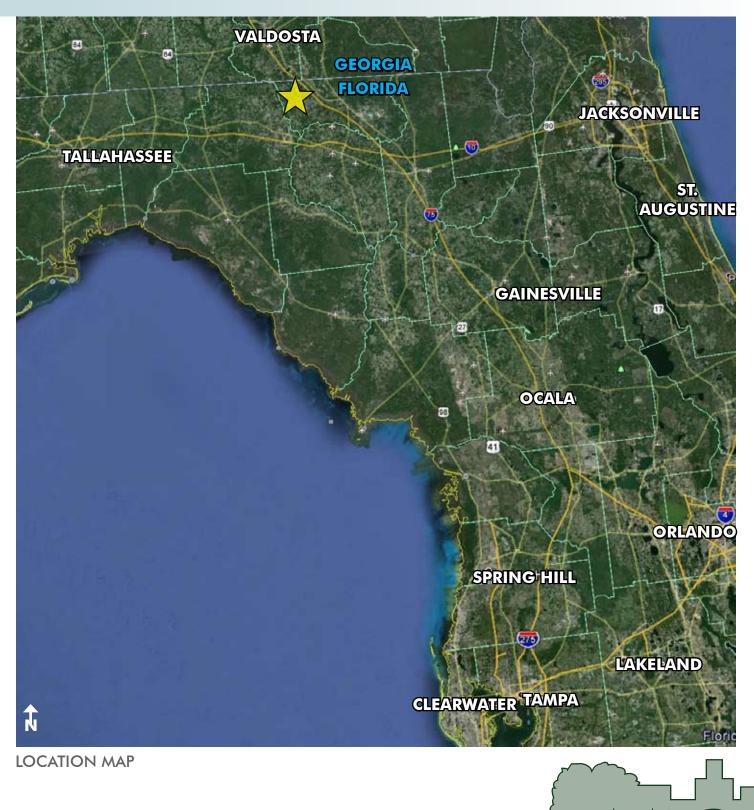

# BUCKHEAD FARMS 211.57± acres

Hamilton County, FL

**REGIONAL MAP** 

--- Commercial Real Estate Investments | Management | Brokerage | Development | Land -