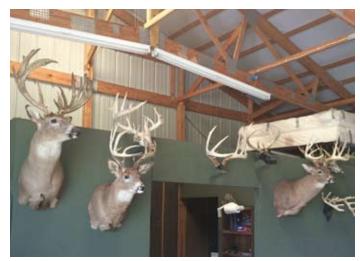

#### HIGH FENCED LICENSED HUNTING PRESERVE

The current owner of Buckhead Farms bought, designed, built and managed this property as a licensed high fence game preserve. Currently nearly  $160\pm$  head of trophy whitetail live within the fences of this preserve. In addition to those  $160\pm$  head of whitetail, there are  $6\pm$  Axis deer on the farm. Owner has bought, bred, and managed this herd for well over ten years. Paying hunters come from all over the United States to participate in the harvest. Monster bucks live on this property. See pictures included on this page to view the quality of deer available on the property. Whitetail season on game preserves last from September to March.

#### TIMBER/BLUEBERRIES

The property was recently "plantation cut". The property is a Certified Tree Farm. Owner has a small blueberry patch on site.

All deer shown here were harvested on Buckhead Farms