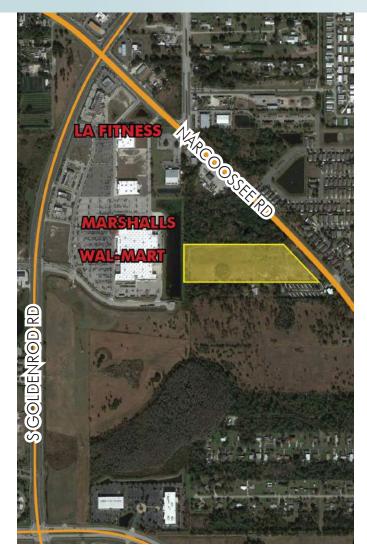

# ORLANDO INT'L AIRPORT/MEDICAL CITY AREA W

10.1 ± acres Orlando, FL

# **ROAD FRONTAGE**

512' ± on Narcoossee Rd.

## LOCATION

South Orlando, north of Lake Nona/ Medical City and 2 miles north of Orlando International Airport which welcomed approx. 35.71 million air passengers in 2014. Located on the west side of Narcoossee Rd, just over 5 min from SR 417 and SR

### SIZE

528.

 $10.1 \pm acres$ 