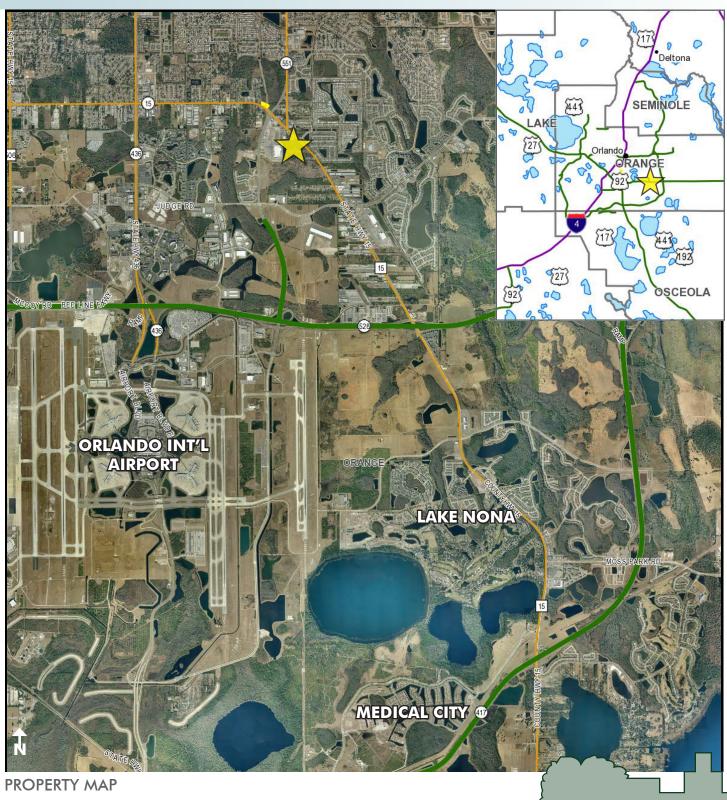

## LOCATION

South Orlando, north of Lake Nona/ Medical City and 2 miles north of Orlando International Airport which welcomed approx. 35.71 million air passengers in 2014. Located on the west side of Narcoossee Rd, just over 5 min from SR 417 and SR

# ORLANDO INT'L AIRPORT/MEDICAL CITY AREA

 $10.1 \pm acres$ Orange County, FL

Maury L. Carter & Associates, Inc.<sup>5,6</sup> Licensed Real Estate Broker

— Commercial Real Estate Investments | Management | Brokerage | Development | Land -