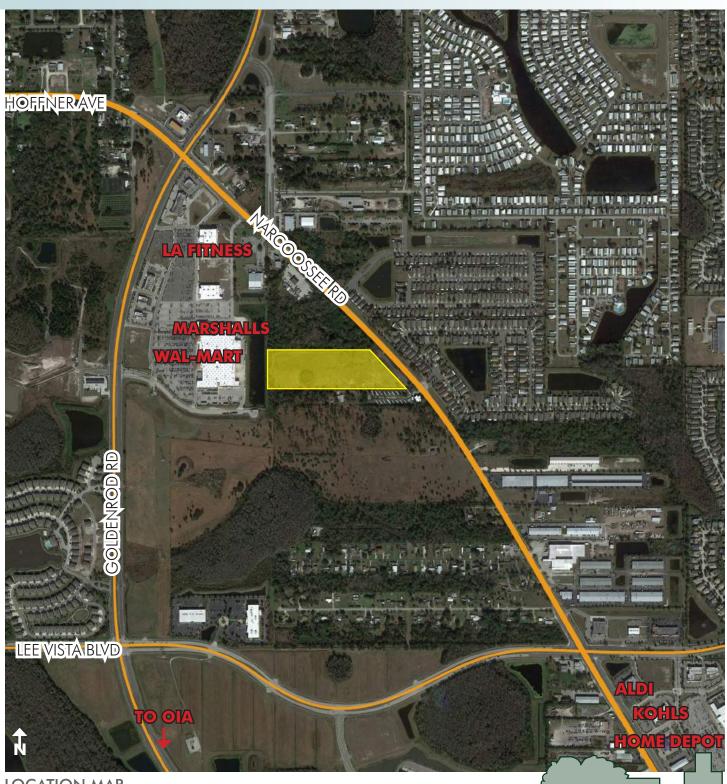

# **ROAD FRONTAGE**

512' ± on Narcoossee Rd.

## LOCATION

South Orlando, north of Lake Nona/ Medical City and 2 miles north of Orlando International Airport which welcomed approx. 35.71 million air passengers in 2014. Located on the west side of Narcoossee Rd, just over 5 min from SR 417 and SR

# ORLANDO INT'L AIRPORT/MEDICAL CITY AREA

 $10.1 \pm acres$ Orange County, FL

Maury L. Carter & Associates, Inc.<sup>5</sup>

LOCATION MAP

– Commercial Real Estate Investments | Management | Brokerage | Development | Land -