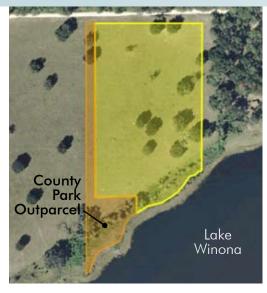

#### SIZE

 $8.05\pm$  acre lakefront residential lot (Additional  $8.25\pm$  acre lot available, also  $181\pm$ acre tract or overall  $750\pm$  acres. Please call or see website for more information)

#### LAKE FRONTAGE/ACCESS

 $350' \pm$  of lake frontage on Lake Winona. Lake Winona,  $100\pm$  acres in size, is spring-fed, sand bottom, and is "walk off into the water" high banked frontage.

#### DESCRIPTION

The Winona 8.05± acre lot is one of the most desirable lakefront properties currently offered in the State of Florida. Hobby farmers or ranchers, fishermen, outdoor enthusiasts, agricultural users and others, take notice! This property offers opportunities for all!