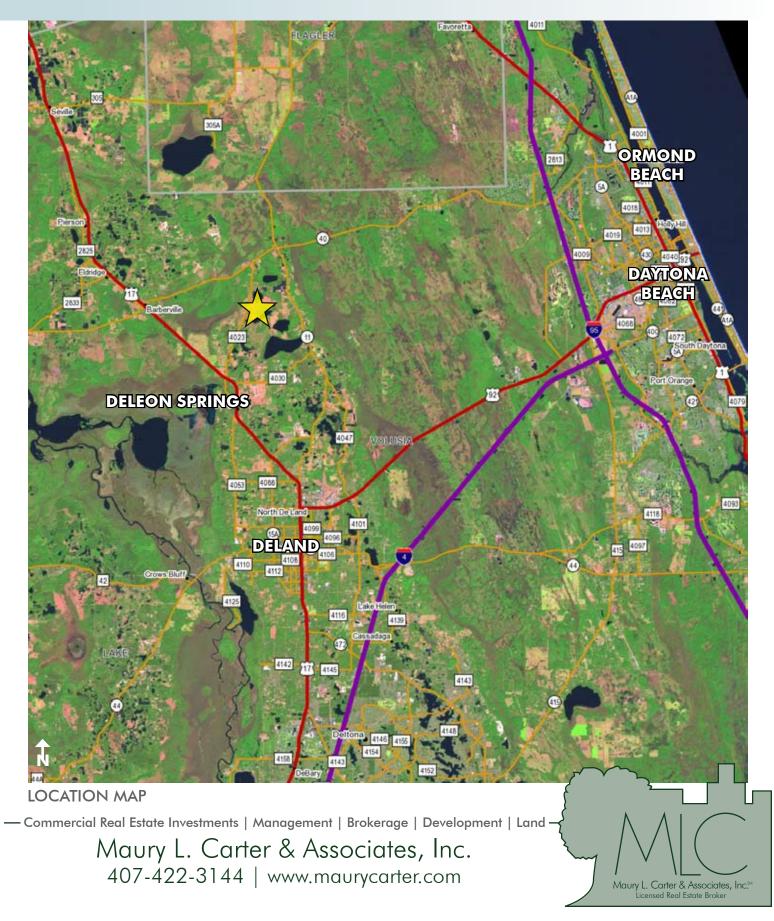

### LOCATION

Main entrance located on Camp Winona Road. Property is located in north Volusia County, just two miles SW of the intersection of Hwy 11 and Hwy 40. 1 hour to Orlando, 2 hours to Tampa, 35 minutes to Daytona, 55 minutes to New Smyrna Beach, 1 hour to Ocala.