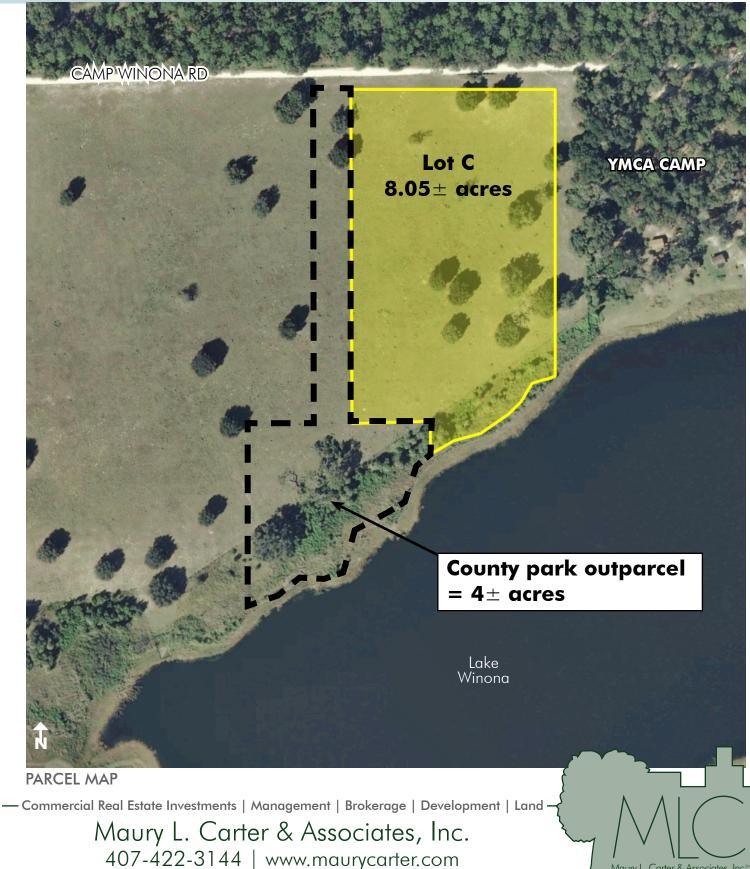

#### SIZE

 $8.05\pm$  acre lakefront residential lot (Additional  $8.25\pm$  acre lot available, also  $181\pm$ acre tract or overall  $750\pm$  acres. Please call or see website for more information)

#### LAKE FRONTAGE/ACCESS

 $350' \pm$  of lake frontage on Lake Winona. Lake Winona,  $100\pm$  acres in size, is spring-fed, sand bottom, and is "walk off into the water" high banked frontage.

#### DESCRIPTION

The Winona 8.05± acre lot is one of the most desirable lakefront properties currently offered in the State of Florida. Hobby farmers or ranchers, fishermen, outdoor enthusiasts, agricultural users and others, take notice! This property offers opportunities for all!

Enjoy exclusion, peacefulness and quiet surroundings on your private acreage consisting of improved pasture land, oaks and waterfront. Build your dream home overlooking the waters of Lake Winona. Water ski, wake board, or fish on pristine Lake Winona.