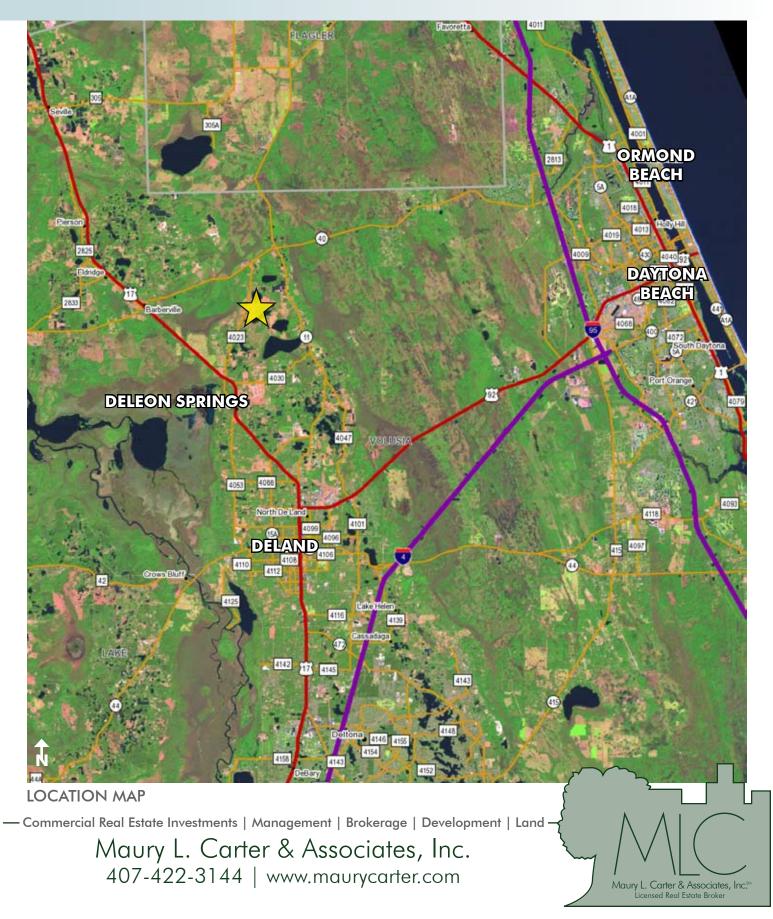

### LOCATION

Main entrance located on Camp Winona Road. Property is located in north Volusia County, just two miles SW of the intersection of Hwy 11 and Hwy 40. 1 hour to Orlando, 2 hours to Tampa, 35 minutes to Daytona, 55 minutes to New Smyrna Beach, 1 hour to Ocala.