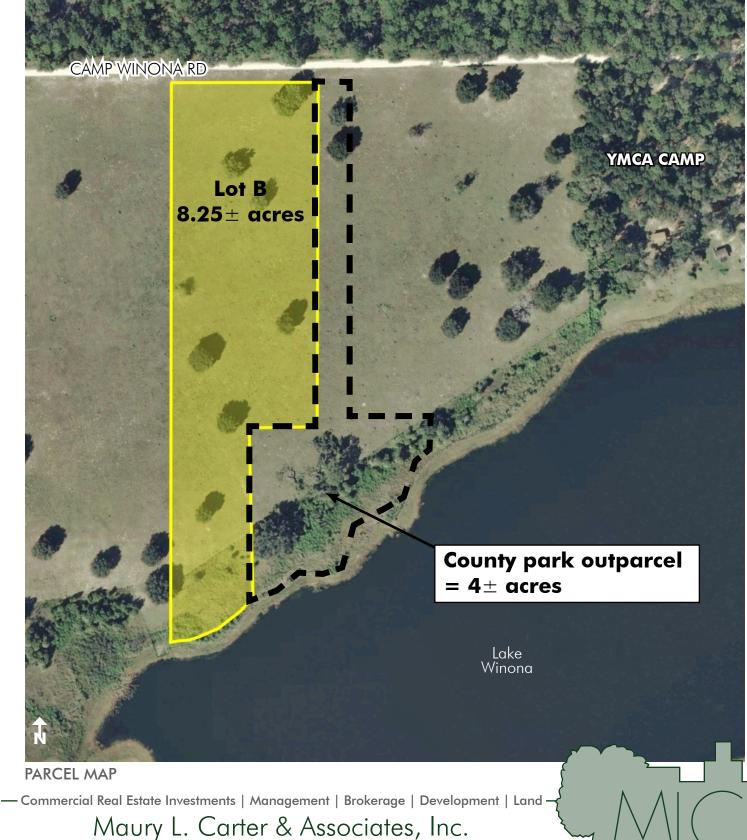

#### SIZE

 $8.25\pm$  acre lakefront residential lot (Additional  $8.05\pm$  acre lot available, also  $181\pm$ acre tract or overall  $750\pm$  acres. Please call or see website for more information)

### LAKE FRONTAGE/ACCESS

 $225' \pm$  of lake frontage on Lake Winona. Lake Winona,  $100\pm$  acres in size, is spring-fed, sand bottom, and is "walk off into the water" high banked frontage.

#### DESCRIPTION

The Winona 8.25± acre lot is one of the most desirable lakefront properties currently offered in the State of Florida. Hobby farmers or ranchers, fishermen, outdoor enthusiasts, agricultural users and others, take notice! This property offers opportunities for all!