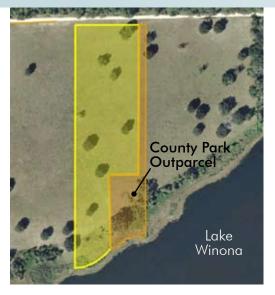

#### SIZE

 $8.25\pm$  acre lakefront residential lot (Additional  $8.05\pm$  acre lot available, also  $181\pm$ acre tract or overall  $750\pm$  acres. Please call or see website for more information)

### LAKE FRONTAGE/ACCESS

 $225' \pm$  of lake frontage on Lake Winona. Lake Winona,  $100\pm$  acres in size, is spring-fed, sand bottom, and is "walk off into the water" high banked frontage.

#### DESCRIPTION

The Winona 8.25± acre lot is one of the most desirable lakefront properties currently offered in the State of Florida. Hobby farmers or ranchers, fishermen, outdoor enthusiasts, agricultural users and others, take notice! This property offers opportunities for all!