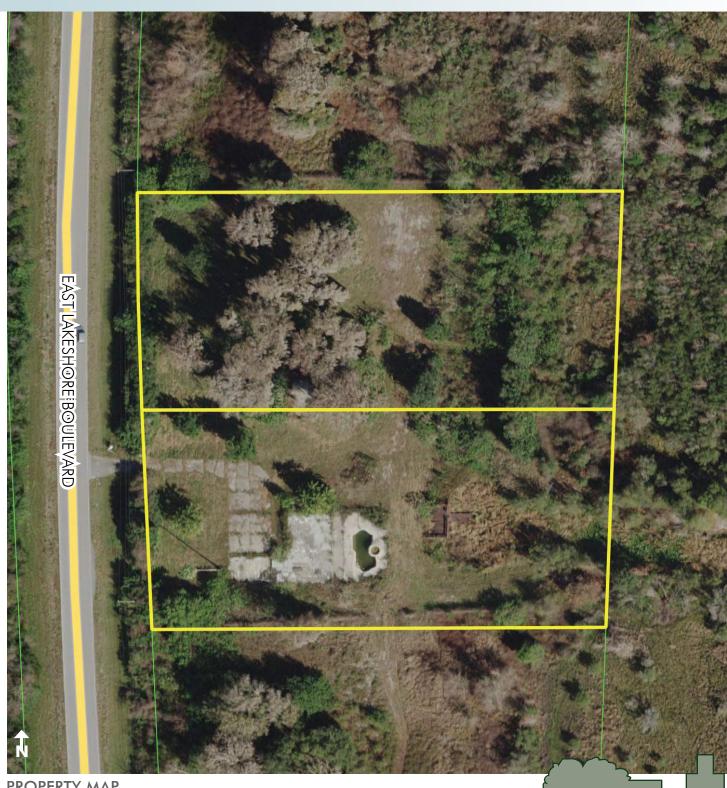

#### DESCRIPTION

Gorgeous lakefront property with large, majestic oak trees and palm trees. Property previously had an estate home with pool, dock and iron fence surrounding it. The house has been removed with some flat structure and the pool remaining. This property has a canal out to the lake with a partial dock onsite. Current permitting restriction make this property a gem with the direct access to East Lake and some of Florida's best bass fishing. An outstanding piece of Florida that is very rare to find.

PROPERTY MAP

— Commercial Real Estate Investments | Management | Brokerage | Development | Land

Maury L. Carter & Associates, Inc. 407-422-3144 | www.maurycarter.com