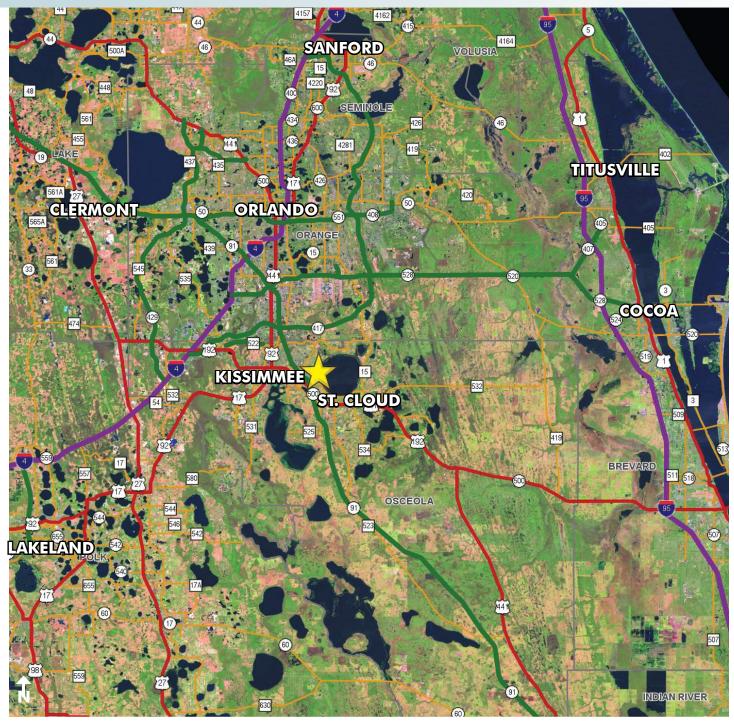

### LOCATION

Located on East Lake Shore Blvd, on the west side of East Lake Tohopekaliga in Osceola County. Immediate access to major roadways:  $4\pm$  miles to Florida's Turnpike and just over 5 miles to Central Florida GreeneWay (SR 417).

This property is one of the most desirable lakefront properties in Osceola County. Frontage on Lakeshore Boulevard. Conveniently located between Kissimmee and St. Cloud and less than a mile to Kissimmee Bay and Remington Golf Courses. Within close proximity to the fast-growing Orlando Int'l Airport/Lake Nona/Medical City Area. Travel time is approximately 20 min.

2.34± acres Osceola County, FL

LOCATION MAP

— Commercial Real Estate Investments | Management | Brokerage | Development | Land -

Maury L. Carter & Associates, Inc. 407-422-3144 | www.maurycarter.com

2.34± acres Osceola County, FL