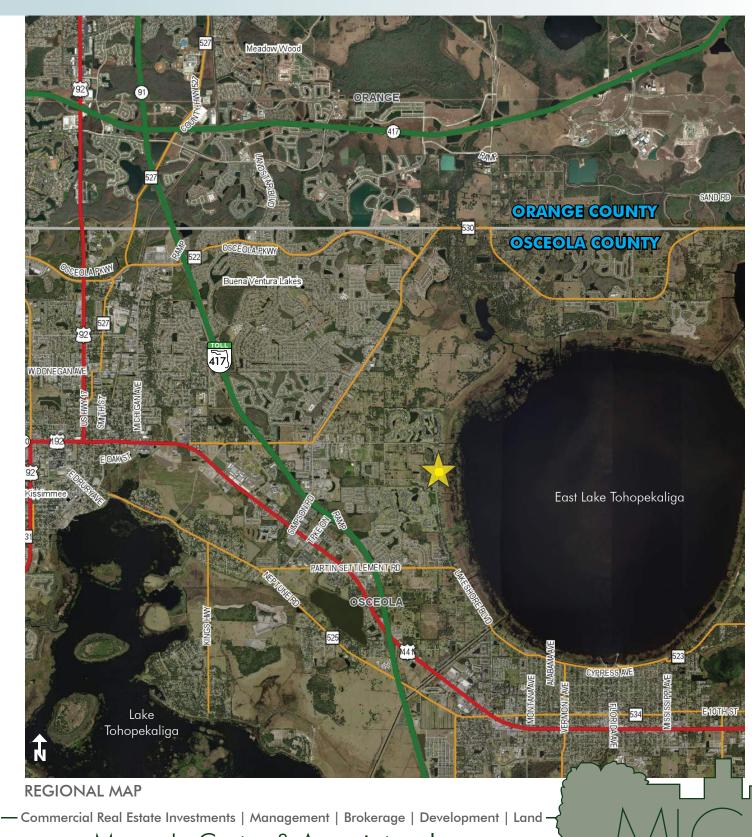

### LOCATION

Located on East Lake Shore Blvd, on the west side of East Lake Tohopekaliga in Osceola County. Immediate access to major roadways:  $4\pm$  miles to Florida's Turnpike and just over 5 miles to Central Florida GreeneWay (SR 417).

2.34± acres Osceola County, FL

LOCATION MAP

— Commercial Real Estate Investments | Management | Brokerage | Development | Land -

Maury L. Carter & Associates, Inc. 407-422-3144 | www.maurycarter.com

2.34± acres Osceola County, FL