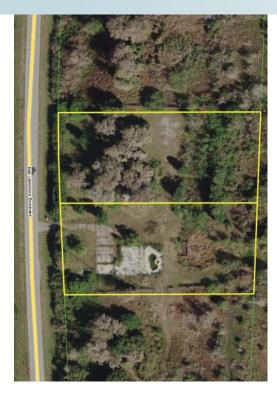

2.34± acres Osceola County, FL

## **ROAD FRONTAGE**

330′± on Lakeshore Boulevard 328′± on East Lake Tohopekaliga

### **SIZE**

 $2.34 \pm acres$ 

PROPERTY MAP

— Commercial Real Estate Investments | Management | Brokerage | Development | Land

Maury L. Carter & Associates, Inc. 407-422-3144 | www.maurycarter.com