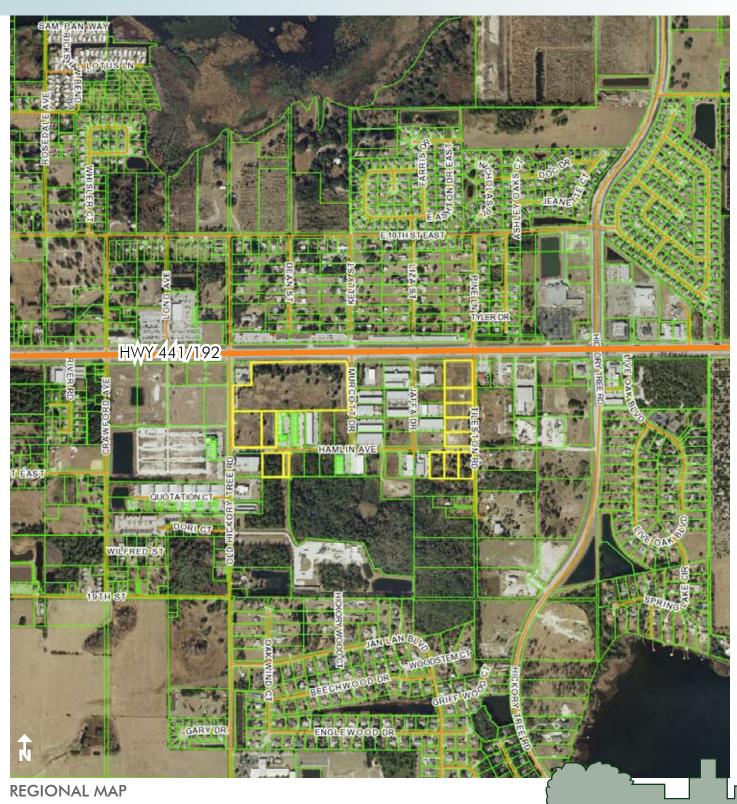

HWY 192/441

28.91 ± acres (12 individual parcels) • Osceola County, FL

### **LOCATION**

Properties are located on the south side of Hwy 192/441 in St. Cloud, Osceola County, FL.

#### **ROAD FRONTAGE**

1,300'± on HWY 192/441; 670'± on Old Hickory Tree Rd; 990'± on Hamlin Ave; 528'± on Murcott Dr; 1,186'± on Tileston Rd

OR SALE

DNA

HWY 192/441

28.91 ± acres (12 individual parcels) • Osceola County, FL

PROPERTIES MAP