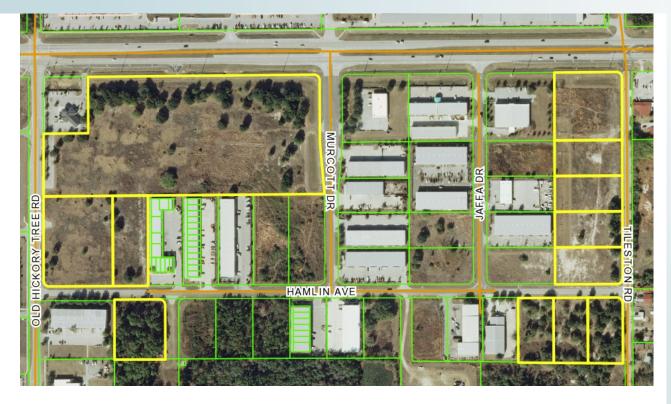

OR SALE

DNA

HWY 192/441

28.91 ± acres (12 individual parcels) • Osceola County, FL

PROPERTIES MAP

### **LOCATION**

Properties are located on the south side of Hwy 192/441 in St. Cloud, Osceola County, FL.

#### **ROAD FRONTAGE**

1,300'± on HWY 192/441; 670'± on Old Hickory Tree Rd; 990'± on Hamlin Ave; 528'± on Murcott Dr; 1,186'± on Tileston Rd