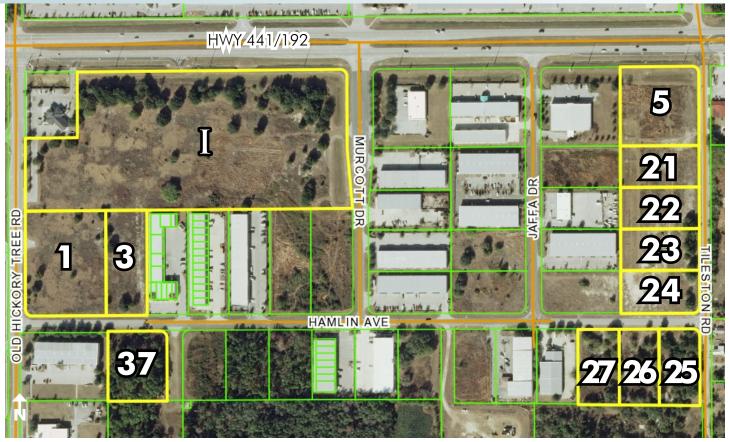

### OSCEOLA INDUSTRIAL PARK ("OIP") - PARCEL IDs/ACREAGE/PRICES

**BULK SALE AVAILABLE**: 28.91 acres = \$2,250,000 or \$1.78/sf

| "TRACT I" (072631060500010010) 13.87±ac = \$1,750,000 or \$2.89/sf | "LOT 22, TRACT 5" (072631062000010220)<br>1.08±ac = \$107,732 or \$2.29/sf |
|--------------------------------------------------------------------|----------------------------------------------------------------------------|
| "LOT 1, TRACT 7" (072631062100010010)                              | "LOT 23, TRACT 5" (072631062000010230)                                     |
| 2.78±ac = \$277,311 or \$2.29/sf                                   | 1.08±ac = \$107,732 or \$2.29/sf                                           |
| "LOT 3, TRACT 7" (072631062100010030)                              | "LOT 24, TRACT 5" (072631062000010240)                                     |
| 1.42±ac = \$141,648 or \$2.29/sf                                   | 1.10±ac = \$109,727 or \$2.29/sf                                           |
| "LOT 37, TRACT 7" (072631062100010370)                             | "LOT 25, TRACT 5" (072631062000010270)                                     |
| 1.37±ac = \$136,660 or \$2.29/sf                                   | 1.03±ac = \$102,744 or \$2.29/sf                                           |
| "TRACT 5" (0726310620000100V0)                                     | "LOT 26, TRACT 5" (072631062000010260)                                     |
| 2.07±ac = \$293,049 or \$3.25/sf                                   | 1.00±ac = \$100,000 or \$2.29/sf                                           |
| "LOT 21, TRACT 5" (072631062000010210)                             | "LOT 27, TRACT 5" (072631062000010250)                                     |
| 1.08±ac = \$107,732 or \$2.29/sf                                   | 1.03±ac = \$102,744 or \$2.29/sf                                           |