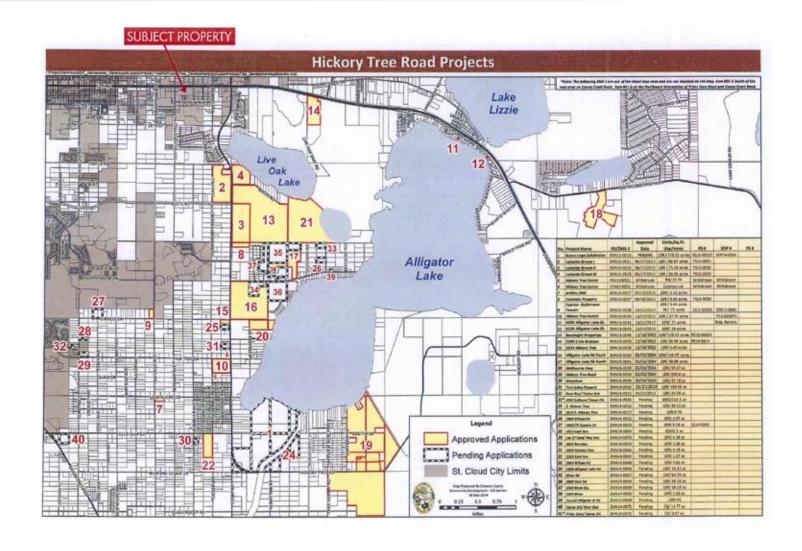

#### **DESCRIPTION**

Future epicenter of growth for this region on the 192/441 corridor. Commercial users, industrial users, and investors take notice. Surrounding properties consist of vacant raw commercial and industrial land and there are office warehouse and light industrial buildings adjacent to the subject properties.

There are a number of similar properties in the immediate area as well as large, highly recognized, national firms that have located in the immediate area (Chevrolet, BB&T, Wawa, Tuffy, Advanced Auto Parts, Badcock, Winn Dixie, Publix).