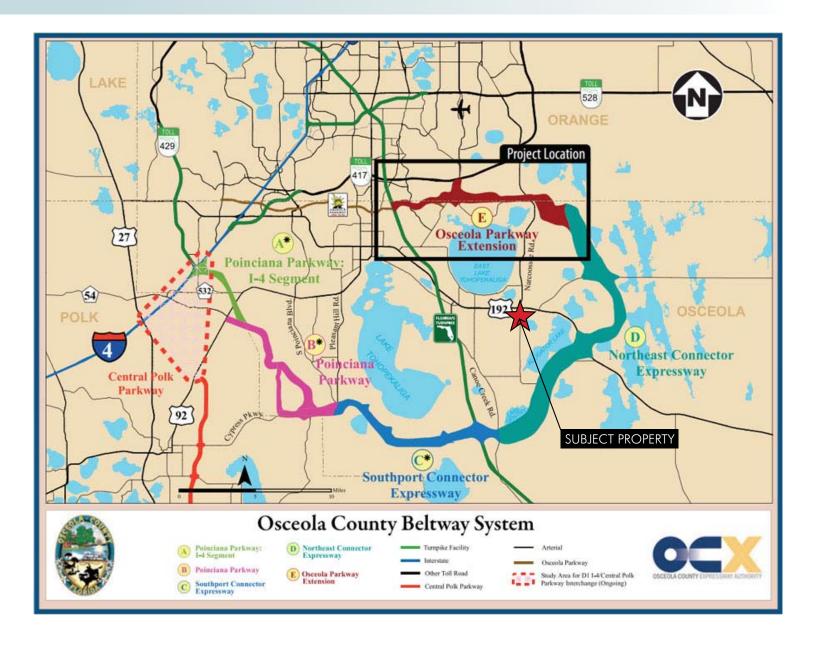

### **LOCATION**

Properties are located on the south side of Hwy 192/441 in St. Cloud, Osceola County, FL.