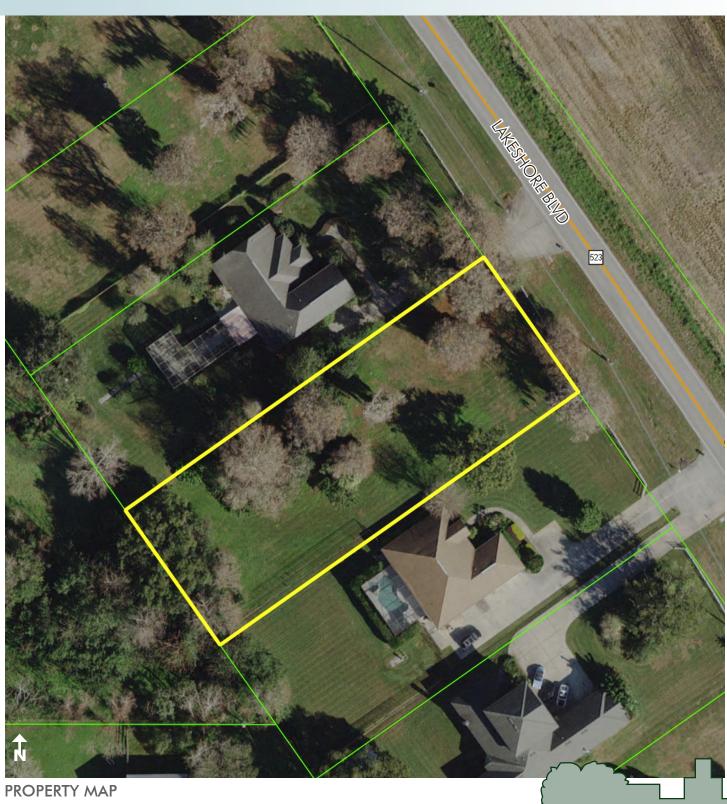

## LAKEVIEW LOT EAST LAKE TOHOPEKALIGA

.62± acres Osceola County, FL

#### SIZE

.62± acres

#### **ROAD FRONTAGE**

100' ± on East Lakeshore Blvd.

## **DESCRIPTION**

Beautiful lakeview lot located on East Lake Tohopekaliga. Don't miss your opportunity to own one of the finest lots available on East Lake Toho with a great view. Large cypress trees on the property, and large estate homes in the surrounding area.