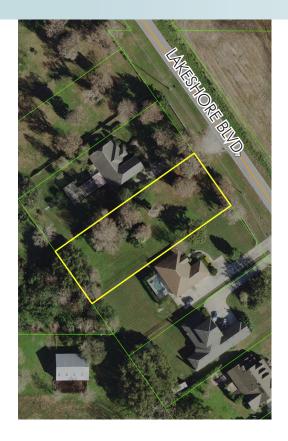

## LAKEVIEW LOT EAST LAKE TOHOPEKALIGA

.62± acres Osceola County, FL

#### SIZE

.62± acres

#### **ROAD FRONTAGE**

100' ± on East Lakeshore Blvd.

## **DESCRIPTION**

Beautiful lakeview lot located on East Lake Tohopekaliga. Don't miss your opportunity to own one of the finest lots available on East Lake Toho with a great view. Large cypress trees on the property, and large estate homes in the surrounding area.