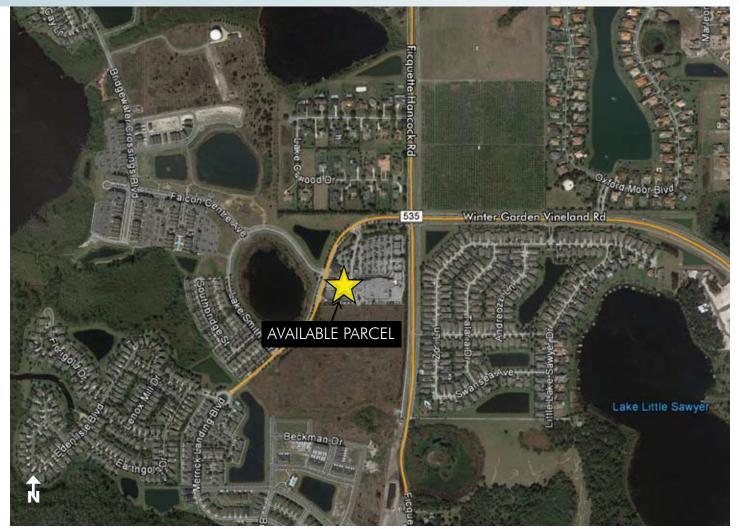

#### LOCATION

Cornerstone at Summerport, Publix anchored shopping center in prestigious Windermere, Florida. Located at a signalized intersection at the entrance to Summerport neighborhood.

### DESCRIPTION

Outparcel adjacent to Health Central Family Medicine, Subway and Publix. Cornerstone at Summerport shopping center is beautifully landscaped and full of tenants (including UPS store, SunTrust, restaurants), with three points of entry. 25,000 new househoolds in the area in the past few years, with estimated 2014 population (5-mile radius) of 97,831. Traffic count on Winter Garden Vineland Road in 2012 was 27,000. Average income for 2012 (5 mile radius) was \$102,000.

Maury L. Carter & Associates, Inc. 407-422-3144 | www.maurycarter.com

1.2± acres • Windermere, FL