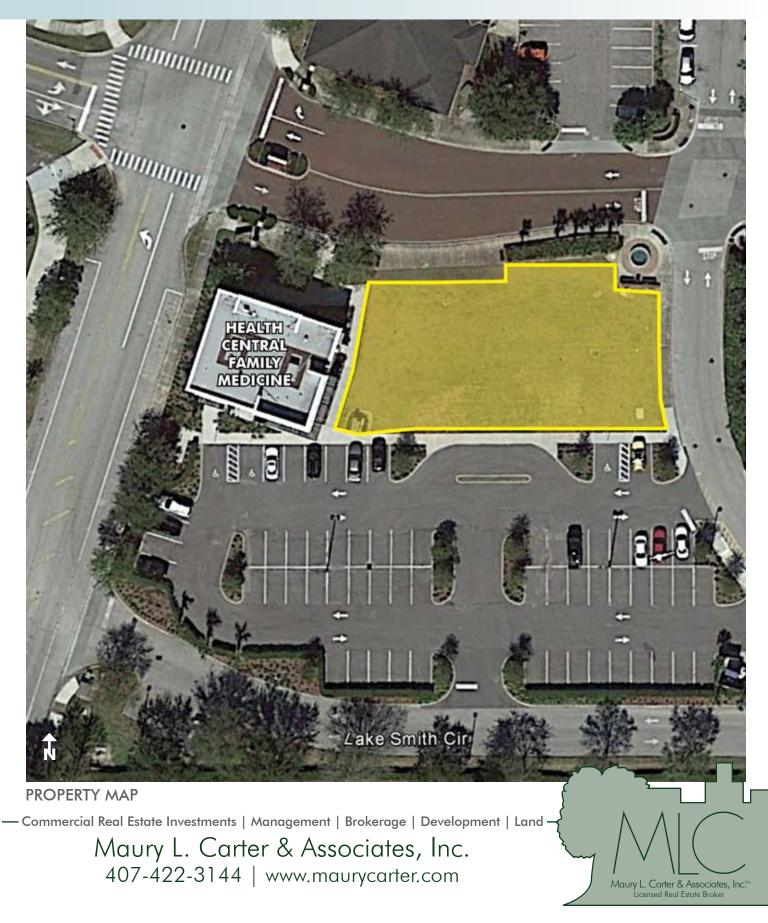

### DESCRIPTION

Outparcel adjacent to Health Central Family Medicine, Subway and Publix. Cornerstone at Summerport shopping center is beautifully landscaped and full of tenants (including UPS store, SunTrust, restaurants), with three points of entry. 25,000 new househoolds in the area in the past few years, with estimated 2014 population (5-mile radius) of 97,831. Traffic count on Winter Garden Vineland Road in 2012 was 27,000. Average income for 2012 (5 mile radius) was \$102,000.

Maury L. Carter & Associates, Inc. 407-422-3144 | www.maurycarter.com

1.2± acres • Windermere, FL