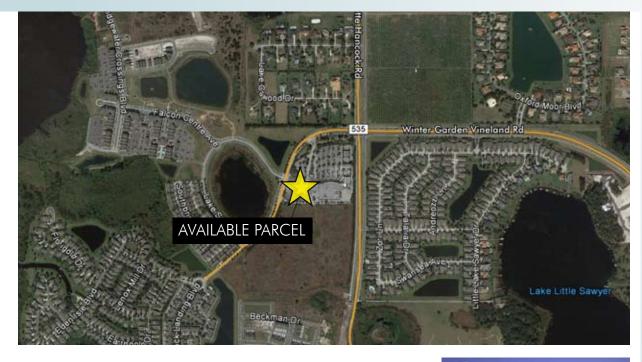

#### LOCATION

Cornerstone at Summerport, Publix anchored shopping center in prestigious Windermere, Florida. Located at a signalized intersection at the entrance to Summerport neighborhood.

### DESCRIPTION

Outparcel adjacent to Health Central Family Medicine, Subway and Publix. Cornerstone at Summerport shopping center is beautifully landscaped and full of tenants (including UPS store, SunTrust, restaurants), with three points of entry. 25,000 new househoolds in the area in the past few years, with estimated 2014 population (5-mile radius) of 97,831. Traffic count on Winter Garden Vineland Road in 2012 was 27,000. Average income for 2012 (5 mile radius) was \$102,000.