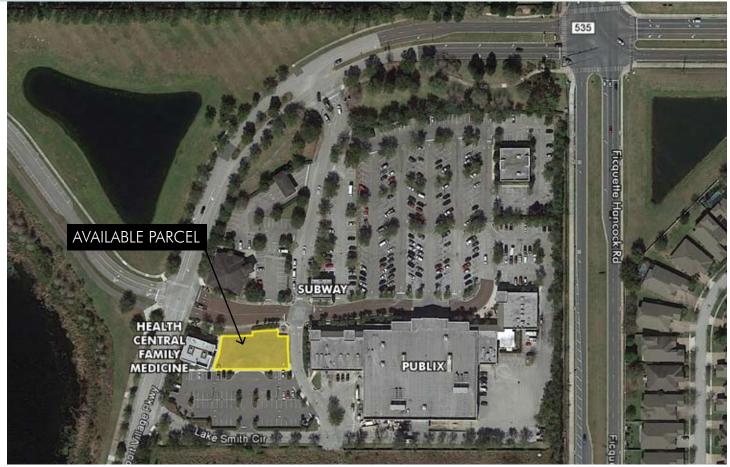

### DESCRIPTION

Outparcel adjacent to Health Central Family Medicine, Subway and Publix. Cornerstone at Summerport shopping center is beautifully landscaped and full of tenants (including UPS store, SunTrust, restaurants), with three points of entry. 25,000 new househoolds in the area in the past few years, with estimated 2014 population (5-mile radius) of 97,831. Traffic count on Winter Garden Vineland Road in 2012 was 27,000. Average income for 2012 (5 mile radius) was \$102,000.

#### SHOPPING CENTER MAP

--- Commercial Real Estate Investments | Management | Brokerage | Development | Land --

Maury L. Carter & Associates, Inc. 407-422-3144 | www.maurycarter.com

1.2± acres • Windermere, FL