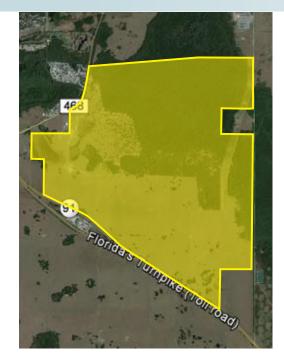

## LOCATION

Approximately 1 mile south of The Villages on the north side of Florida's Turnpike and the east side of CR 468 in the City of Wildwood (eastern Sumter County).

#### **ROAD FRONTAGE**

10,940'  $\pm$  on N side of Florida's Turnpike 2,620'  $\pm$  on E side of CR 468

– Commercial Real Estate Investments | Management | Brokerage | Development | Land

2,326± acres • Sumter County, FL

PARCEL MAP

— Commercial Real Estate Investments | Management | Brokerage | Development | Land -