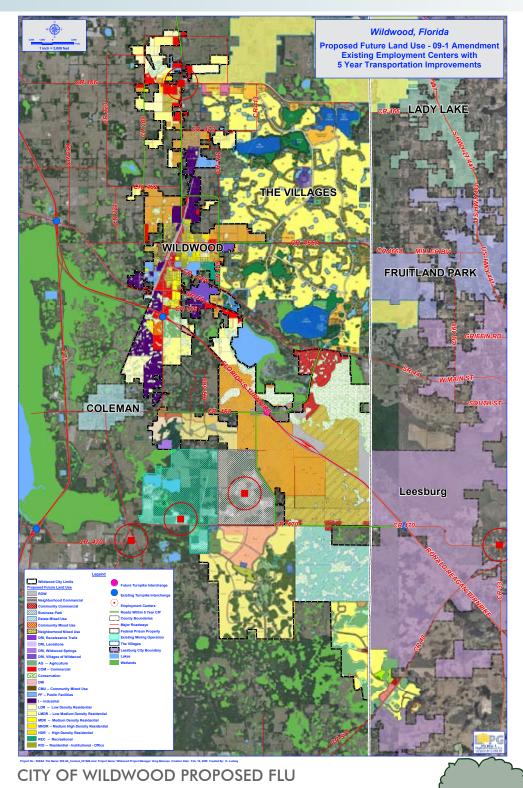

## ZONING

Approved DRI, see attached Map H. Approved uses:

Single Family Residential: 1,214 units Multifamily Residential: 1,930 units (townhouses, apartments, condo options)

Assisted Care Living Facility (ACLF): 300 beds

Civic: 36,00 sf

Commercial (near CR 468): 470,000 sf Neighborhood Commercial: 35,000 sf Business Park (industrial area): 2,685,000 sf