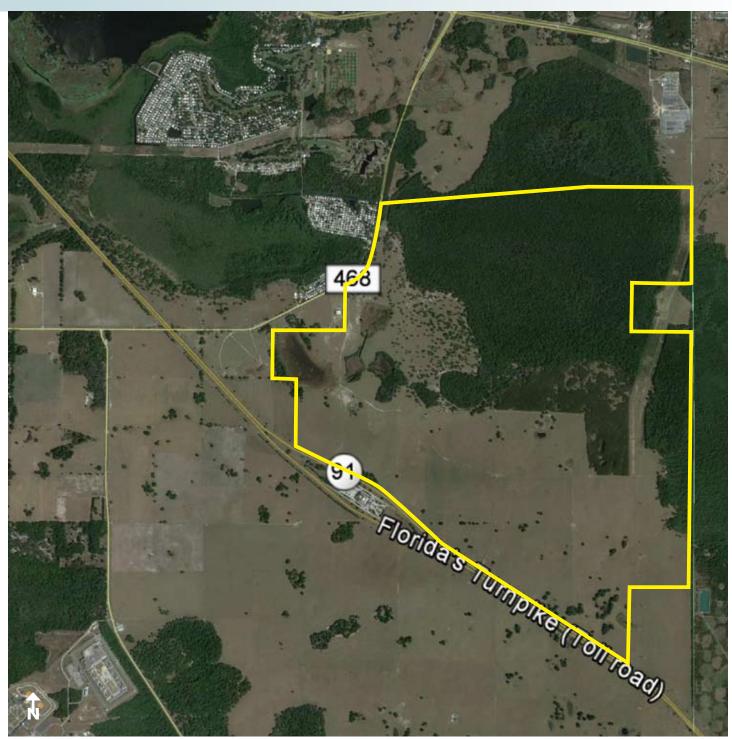

## LOCATION

Approximately 1 mile south of The Villages on the north side of Florida's Turnpike and the east side of CR 468 in the City of Wildwood (eastern Sumter County).

#### **ROAD FRONTAGE**

10,940'  $\pm$  on N side of Florida's Turnpike 2,620'  $\pm$  on E side of CR 468

### **UTILITIES**

City of Wildwood. Nearest sewer access is on CR 468, approx. 900' northwest of the westernmost point of the property, and nearest water access is approx. 1,450' northwest of the sewer line on CR 468.