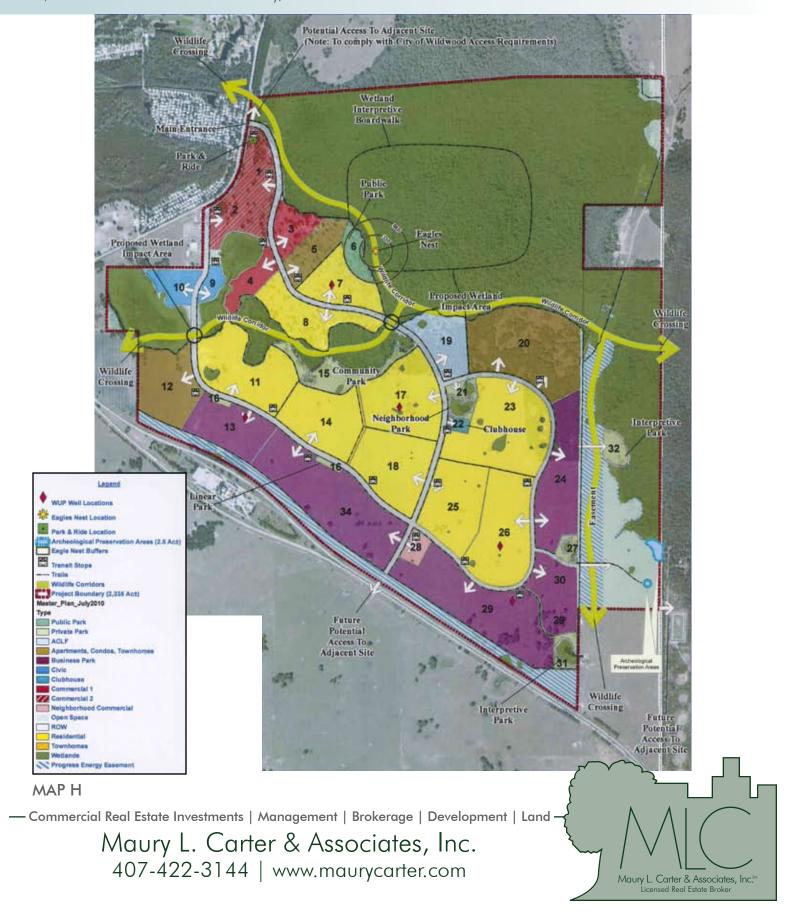

## ZONING

Approved DRI, see attached Map H. Approved uses:

Single Family Residential: 1,214 units Multifamily Residential: 1,930 units (townhouses, apartments, condo options)

Assisted Care Living Facility (ACLF): 300 beds

Civic: 36,00 sf

Commercial (near CR 468): 470,000 sf Neighborhood Commercial: 35,000 sf Business Park (industrial area): 2,685,000 sf