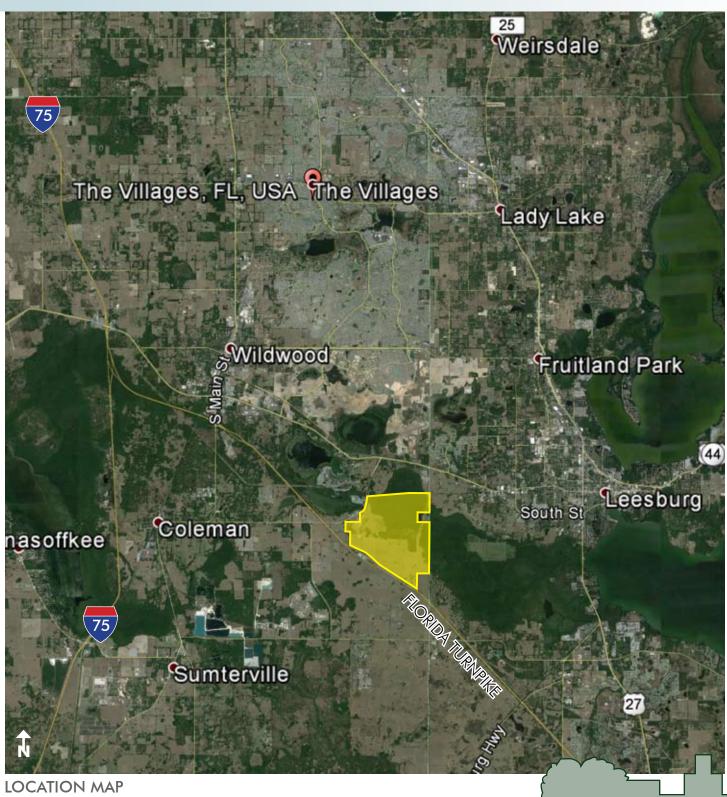

## LOCATION

Approximately 1 mile south of The Villages on the north side of Florida's Turnpike and the east side of CR 468 in the City of Wildwood (eastern Sumter County).

### **DESCRIPTION**

Located in close proximity to The Villages, the country's fastest-growing (3,419 sales in 2013) and largest single-site real estate development, which boasts 33 golf courses, 96,000 residents, 10 commercial areas and VA outpatient clinic.