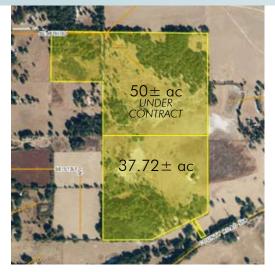

### **SIZE**

 $87.72 \pm acres$ 

### PRICE OPTIONS

Option 1: Total Property  $87.72 \pm \text{ acres} = \$396,000$  or \$4,500/acre

Option 2: 50± acres=\$225,000 (UNDER CONTRACT)

Option 3:  $37.72 \pm acres = $199,000$ 