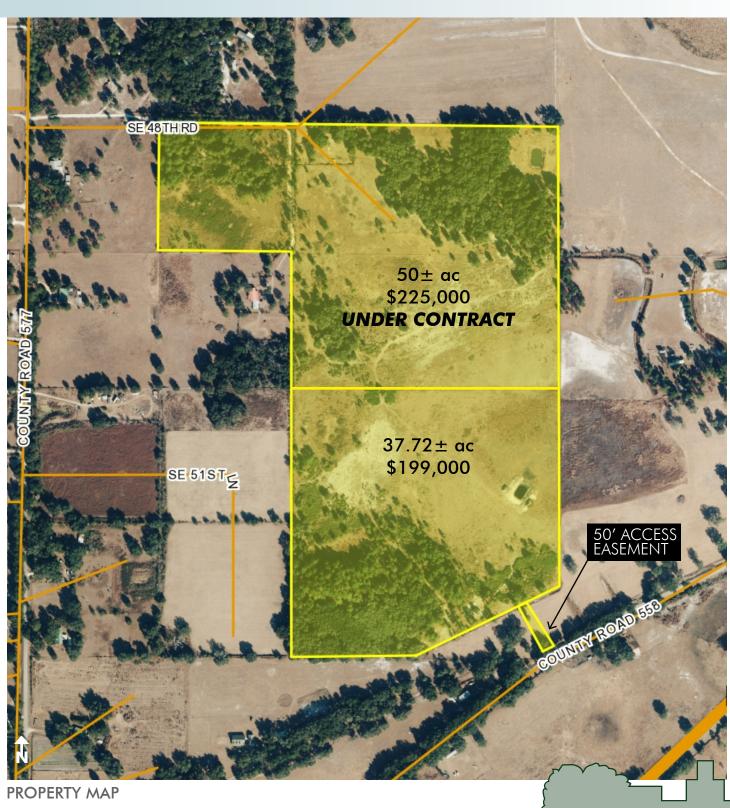

## LOCATION

Located north of CR 558 and east of CR 577 in Center Hill, Sumter County, FL

### **SIZE**

 $87.72 \pm acres$ 

### PRICE OPTIONS

Option 1: Total Property  $87.72 \pm \text{ acres} = \$396,000$  or \$4,500/acre

Option 2: 50± acres=\$225,000 (UNDER CONTRACT)

Option 3:  $37.72 \pm acres = $199,000$ 

## **STRUCTURES**

Cattle pens (in good condition); border fenced and cross fenced

Two small watering ponds for livestock and two watering tanks in pastures

Single phase, underground power available to site and well (1-4" well); septic would be required for home