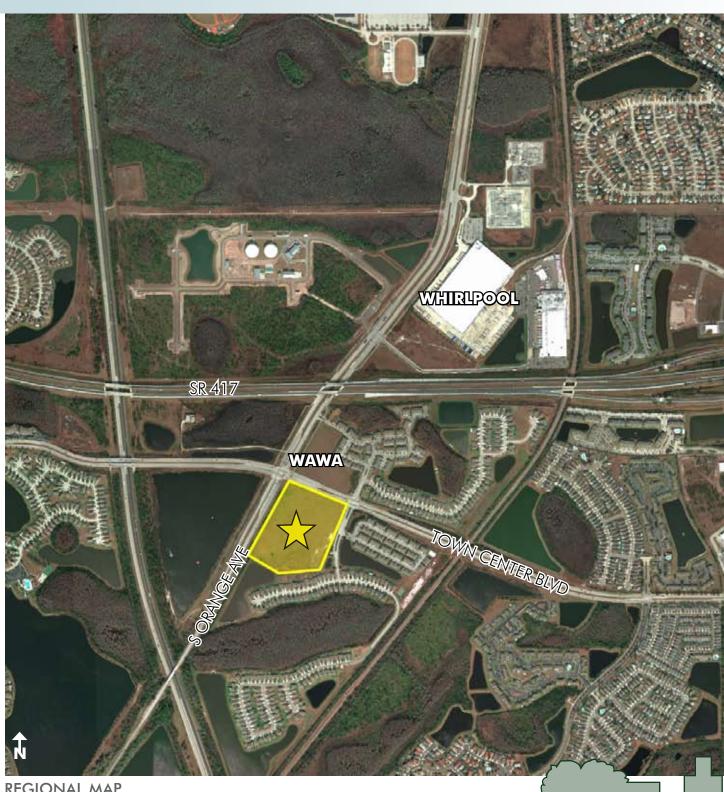

#### LOCATION

Located at signaled intersection of major roadways, Town Center Blvd. and South Orange Ave. Join Wawa in this superior location between Hunter's Creek and Southchase.

#### **ROAD FRONTAGE**

1,000'± on Orange Avenue 725'± on Town Center Boulevard

#### **UTILITIES**

Orange County

Offering subject to errors, omission, prior sale or withdrawal without notice.

S ORANGE AVE/TOWN CENTER BLVD

17.3± acres (Tract 29A) • Orlando, FL

**REGIONAL MAP** 

– Commercial Real Estate Investments | Management | Brokerage | Development | Land -