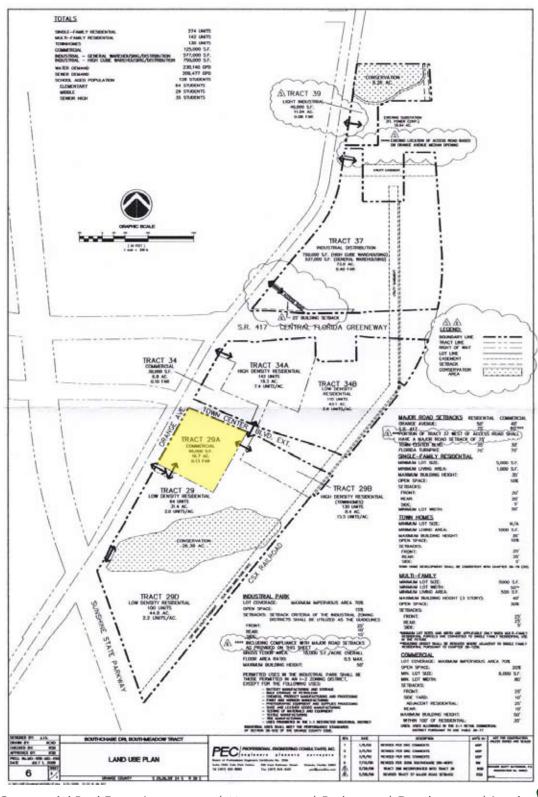

#### ZONING

Southchase DRI. Commercial - approved for 95,000sf

#### **ROAD FRONTAGE**

1,000'± on Orange Avenue 725'± on Town Center Boulevard