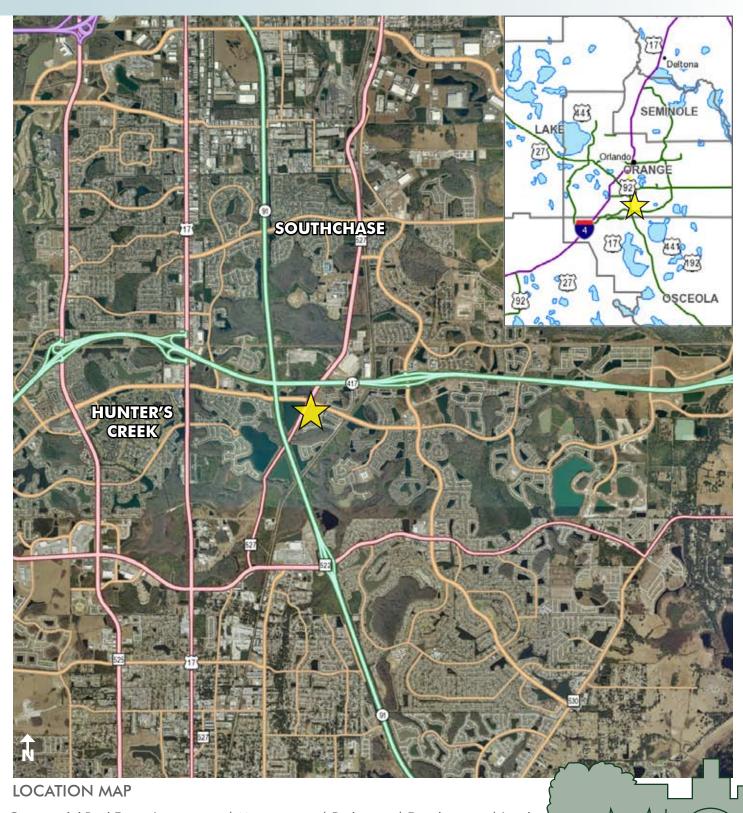

#### LOCATION

Located at signaled intersection of major roadways, Town Center Blvd. and South Orange Ave. Join Wawa in this superior location between Hunter's Creek and Southchase.