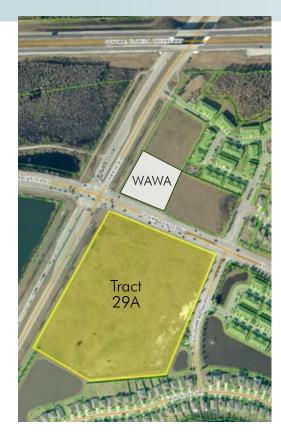

## S ORANGE AVE/TOWN CENTER BLVD

17.3± acres (Tract 29A) • Orlando, FL

#### LOCATION

Located at signaled intersection of major roadways, Town Center Blvd. and South Orange Ave. Join Wawa in this superior location between Hunter's Creek and Southchase.

#### **SIZE**

 $17.3 \pm acres$ 

#### **ROAD FRONTAGE**

1,000'± on Orange Avenue 725'± on Town Center Boulevard