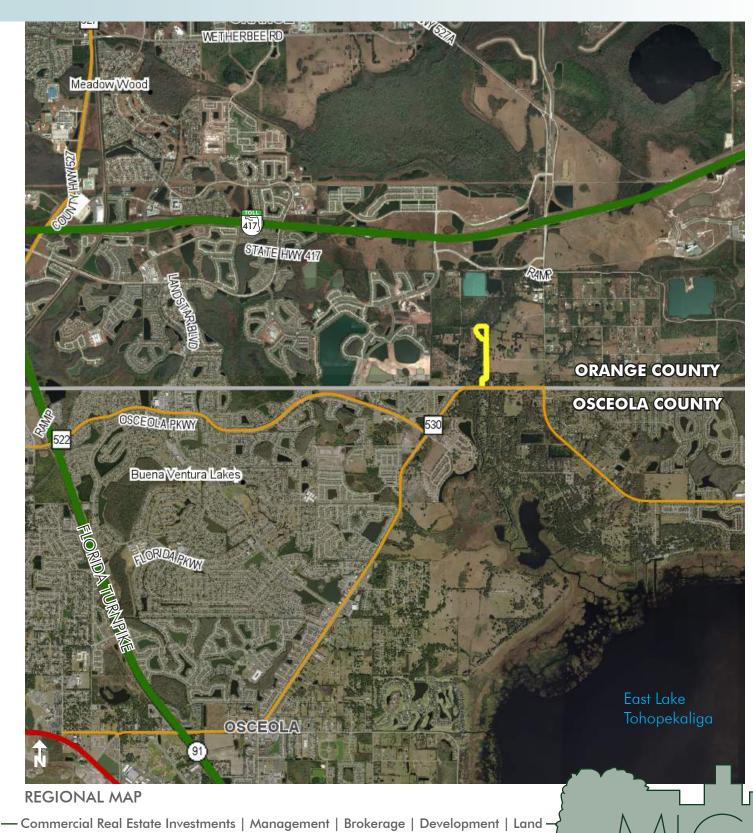

### LOCATION

Located on the north side of Simpson Rd (Boggy Creek Rd), in southeast Orange County. Immediate access to major roadways: Just 2 miles south of SR 417 (Central Florida Greeneway) and 4 miles east of Florida's Turnpike.

7.81 ± acres
Orange County, FL

7.81 ± acres
Orange County, FL

Maury L. Carter & Associates, Inc.<sup>5,6</sup> Licensed Real Estate Broker

Maury L. Carter & Associates, Inc. 407-422-3144 | www.maurycarter.com