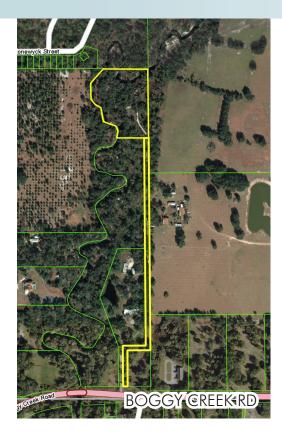

### LOCATION

Located on the north side of Simpson Rd (Boggy Creek Rd), in southeast Orange County. Immediate access to major roadways: Just 2 miles south of SR 417 (Central Florida Greeneway) and 4 miles east of Florida's Turnpike.

### **ROAD FRONTAGE**

Access at Boggy Creek Rd.

#### **DESCRIPTION**

Quiet, secluded lot with single-family residence. Access to Boggy Creek on northern end of property and adjacent to Florida Hospital land on the eastern side. Located within 10 min of booming Lake Nona/ Medical City/ Orlando Int'l Airport area.

7.81 ± acres
Orange County, FL

Maury L. Carter & Associates, Inc.<sup>5,6</sup> Licensed Real Estate Broker

PARCEL MAP

— Commercial Real Estate Investments | Management | Brokerage | Development | Land -