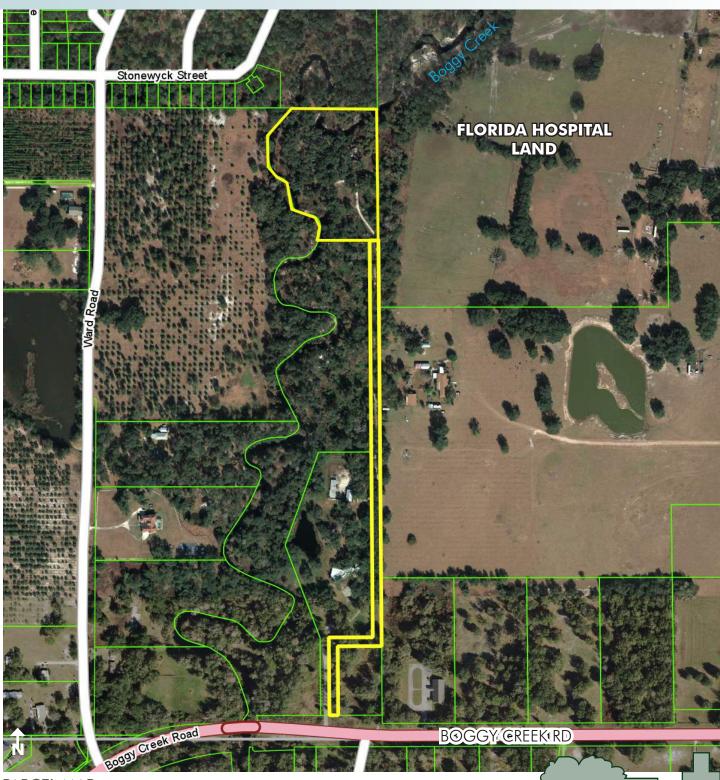

### LOCATION

Located on the north side of Simpson Rd (Boggy Creek Rd), in southeast Orange County. Immediate access to major roadways: Just 2 miles south of SR 417 (Central Florida Greeneway) and 4 miles east of Florida's Turnpike.

### **ROAD FRONTAGE**

Access at Boggy Creek Rd.

#### **DESCRIPTION**

Quiet, secluded lot with single-family residence. Access to Boggy Creek on northern end of property and adjacent to Florida Hospital land on the eastern side. Located within 10 min of booming Lake Nona/ Medical City/ Orlando Int'l Airport area.

7.81 ± acres
Orange County, FL

Maury L. Carter & Associates, Inc.<sup>5,6</sup> Licensed Real Estate Broker

PARCEL MAP

— Commercial Real Estate Investments | Management | Brokerage | Development | Land -