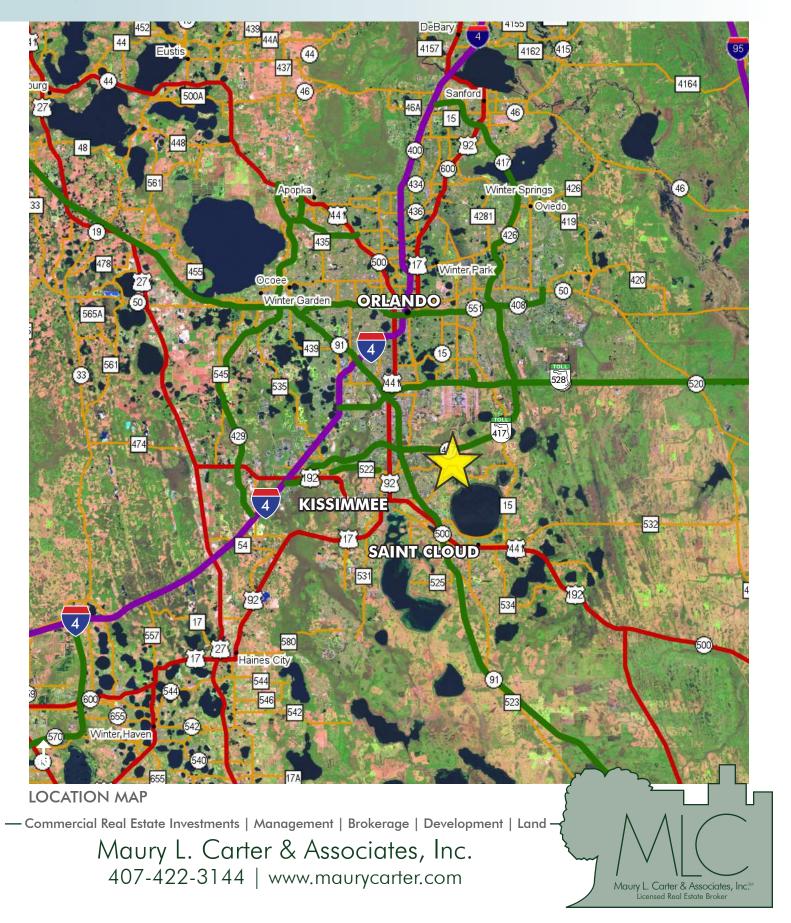

### LOCATION

Located on the north side of Simpson Rd (Boggy Creek Rd), in southeast Orange County. Immediate access to major roadways: Just 2 miles south of SR 417 (Central Florida Greeneway) and 4 miles east of Florida's Turnpike.

7.81 ± acres
Orange County, FL

7.81 ± acres
Orange County, FL

Maury L. Carter & Associates, Inc.<sup>5,6</sup> Licensed Real Estate Broker

Maury L. Carter & Associates, Inc. 407-422-3144 | www.maurycarter.com