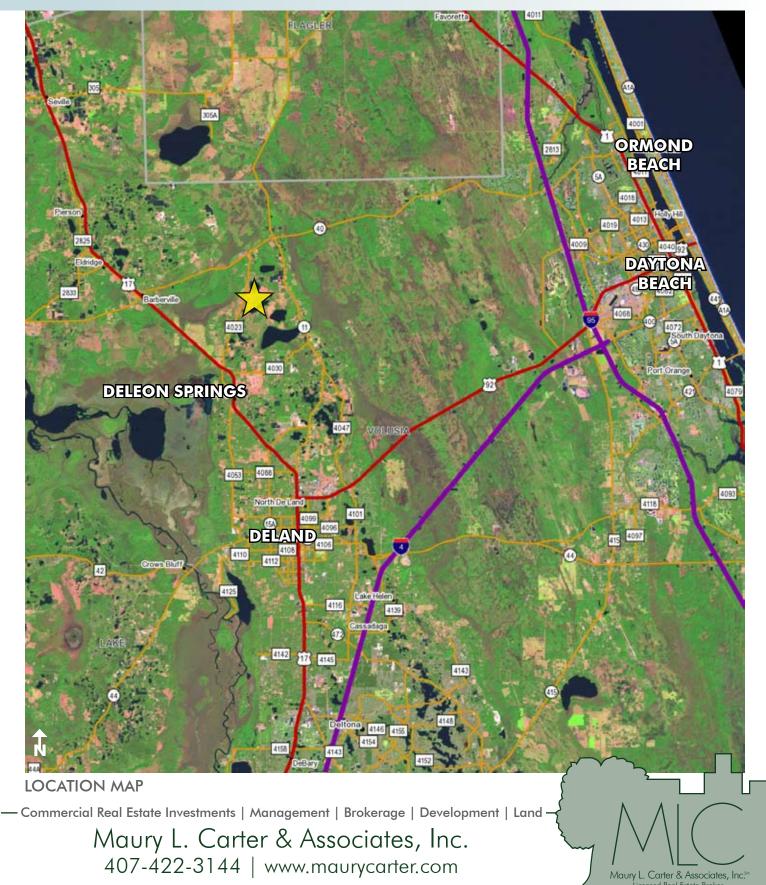

#### LOCATION

Main entrance located on Camp Winona Road. Property is located in north Volusia County, just two miles SW of the intersection of Hwy 11 and Hwy 40. 1 hour to Orlando, 2 hours to Tampa, 35 minutes to Daytona, 55 minutes to New Smyrna Beach, 1 hour to Ocala.

# WINONA RANCH 8.05 ± ACRES

181± acres also available Volusia County, FL