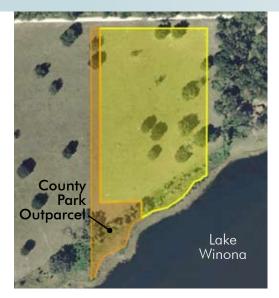

# WINONA RANCH 8.05 ± ACRES

181± acres also available Volusia County, FL

PARCEL MAP

— Commercial Real Estate Investments | Management | Brokerage | Development | Land -

Maury L. Carter & Associates, Inc. 407-422-3144 | www.maurycarter.com