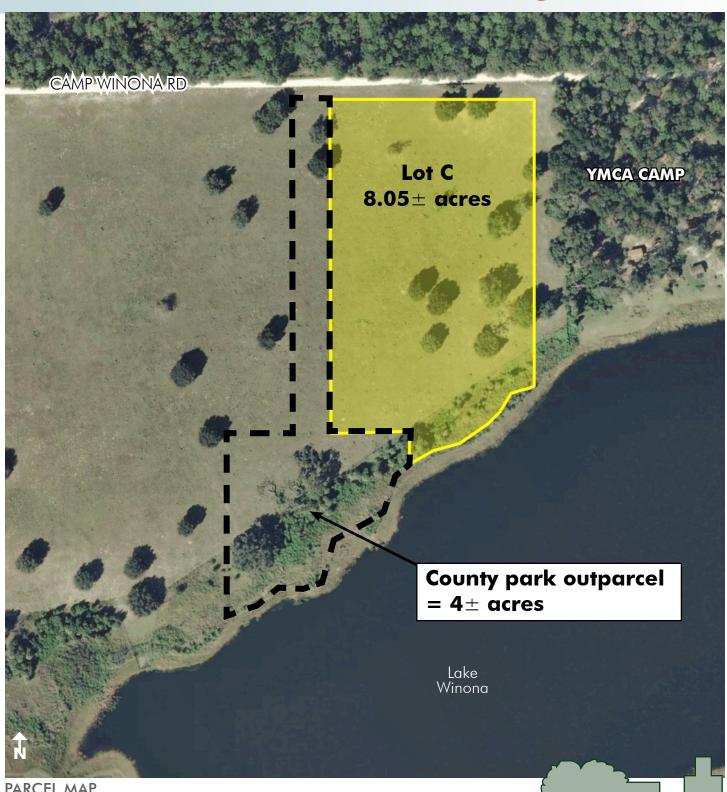

#### SIZE

 $8.05\pm$  acre lakefront residential lot (UNDER CONTRACT) (Additional  $8.25\pm$  acre lot available, also  $181\pm$  acre tract or overall  $750\pm$  acres. Please call or see website for more information)

### LAKE FRONTAGE/ACCESS

 $350'\pm$  of lake frontage on Lake Winona. Lake Winona,  $100\pm$  acres in size, is spring-fed, sand bottom, and is "walk off into the water" high banked frontage.

The Winona  $8.05\pm$  acre lot is one of the most desirable lakefront properties currently offered in the State of Florida. Hobby farmers or ranchers, fishermen, outdoor enthusiasts, agricultural users and others, take notice! This property offers opportunities for all!

# WINONA RANCH 8.05 ± ACRES

181± acres also available Volusia County, FL

PARCEL MAP

— Commercial Real Estate Investments | Management | Brokerage | Development | Land -

Maury L. Carter & Associates, Inc. 407-422-3144 | www.maurycarter.com