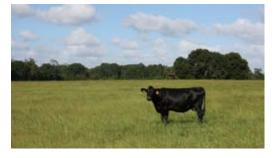

### LAKE FRONTAGE/ACCESS

 $350'\pm$  of lake frontage on Lake Winona. Lake Winona,  $100\pm$  acres in size, is spring-fed, sand bottom, and is "walk off into the water" high banked frontage.

The Winona  $8.05\pm$  acre lot is one of the most desirable lakefront properties currently offered in the State of Florida. Hobby farmers or ranchers, fishermen, outdoor enthusiasts, agricultural users and others, take notice! This property offers opportunities for all!

Enjoy exclusion, peacefulness and quiet surroundings on your private acreage consisting of improved pasture land, oaks and waterfront. Build your dream home overlooking the waters of Lake Winona. Water ski, wake board, or fish on pristine Lake Winona.