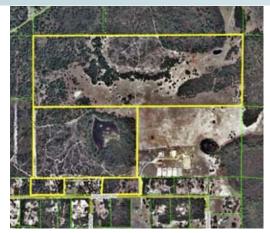

### SIZE/PRICE

 $180 \pm$  acres: \$4,500/ac (\$810,000 total asking price) 2 additional contiguous 5-acre properties available:

- <u>23601 Leeward St., mobile home/garage</u>: \$125,000
- Vacant 5-acre lot: \$65,000

#### **ACCESS**

Access roads are through Leeward Street

#### **PARCEL IDs**

1710081, 2724153, 1735157, 2584149

Offering subject to errors, omission, prior sale or withdrawal without notice.

- Commercial Real Estate Investments | Management | Brokerage | Development | Land