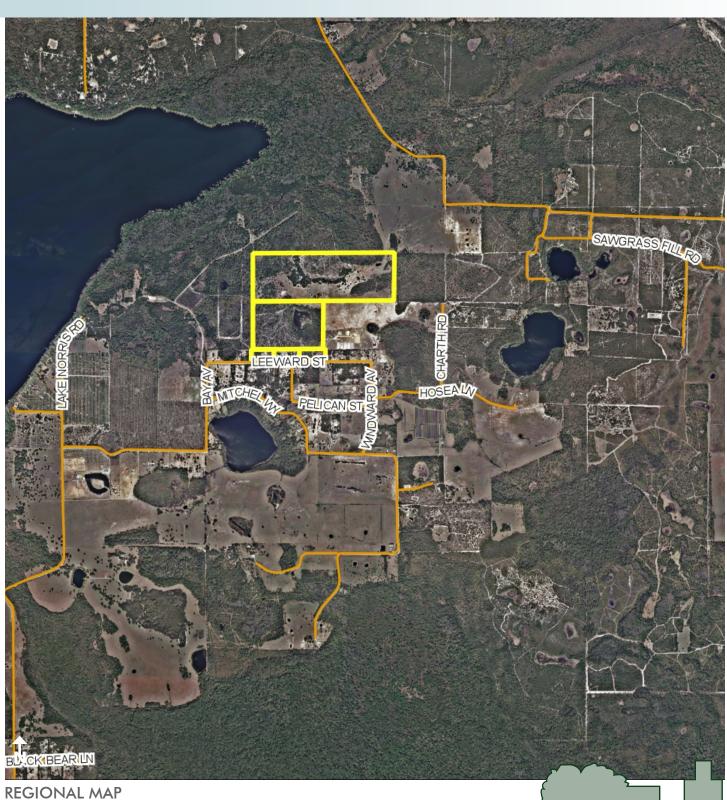

#### LOCATION

Located to the southeast of Lake Norris in north Lake County, Florida

#### **ACCESS**

Access roads are through Leeward Street