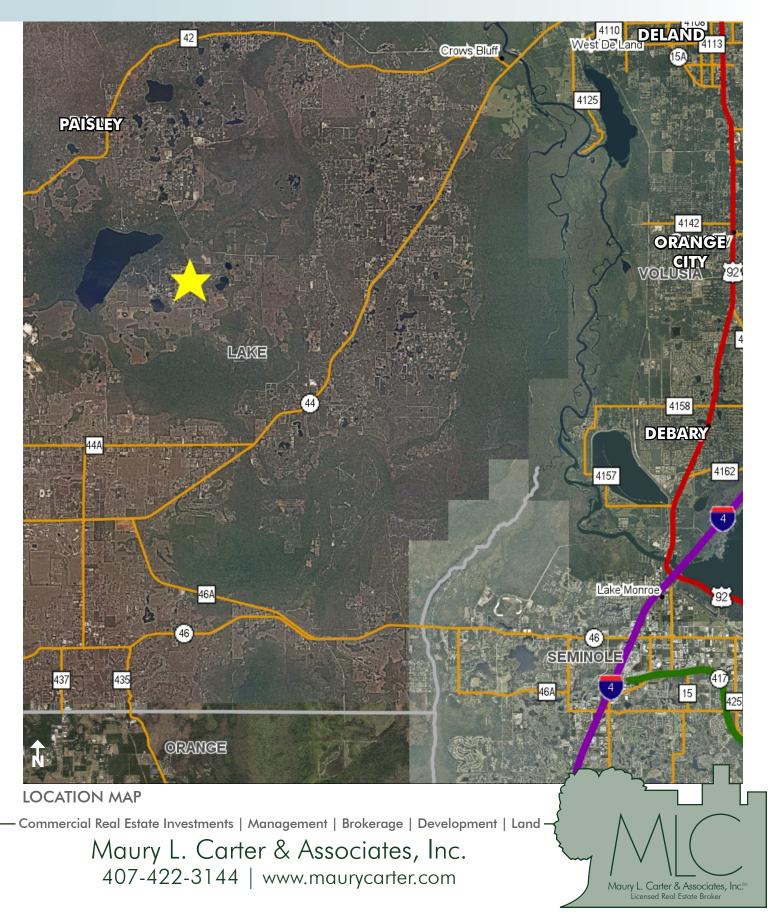

#### LOCATION

Located to the southeast of Lake Norris in north Lake County, Florida