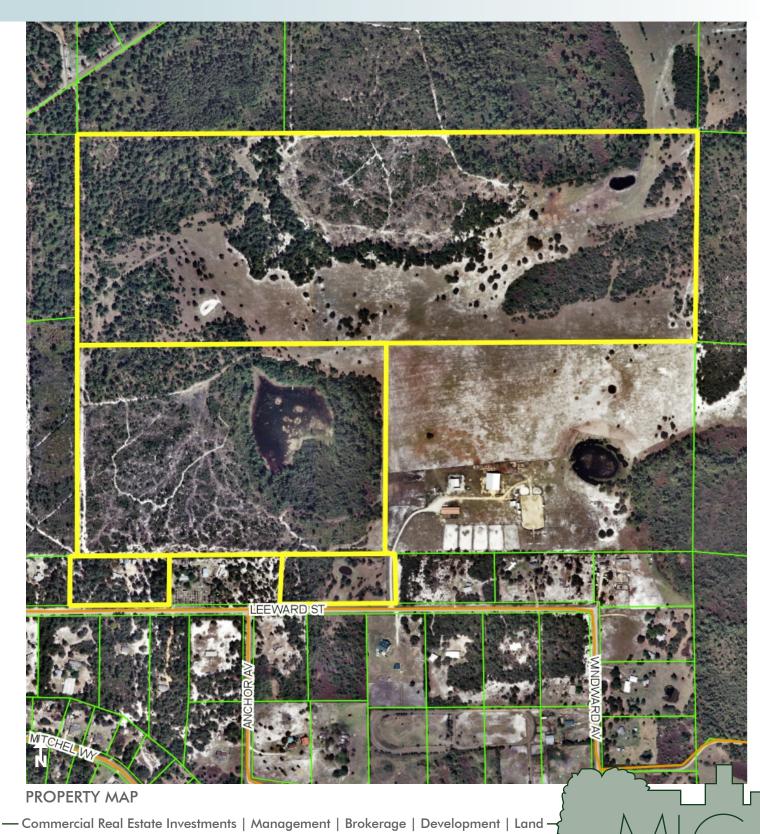

### SIZE/PRICE

 $180 \pm$  acres: \$4,500/ac (\$810,000 total asking price) 2 additional contiguous 5-acre properties available:

- <u>23601 Leeward St., mobile home/garage</u>: \$125,000
- Vacant 5-acre lot: \$65,000

#### WATER FRONTAGE

Beautiful interior pond for fishing/canoeing

#### **ACCESS**

Access roads are through Leeward Street

#### **STRUCTURES**

Two mobile homes can be utilized for residences or hunting lodges for a weekend getaway