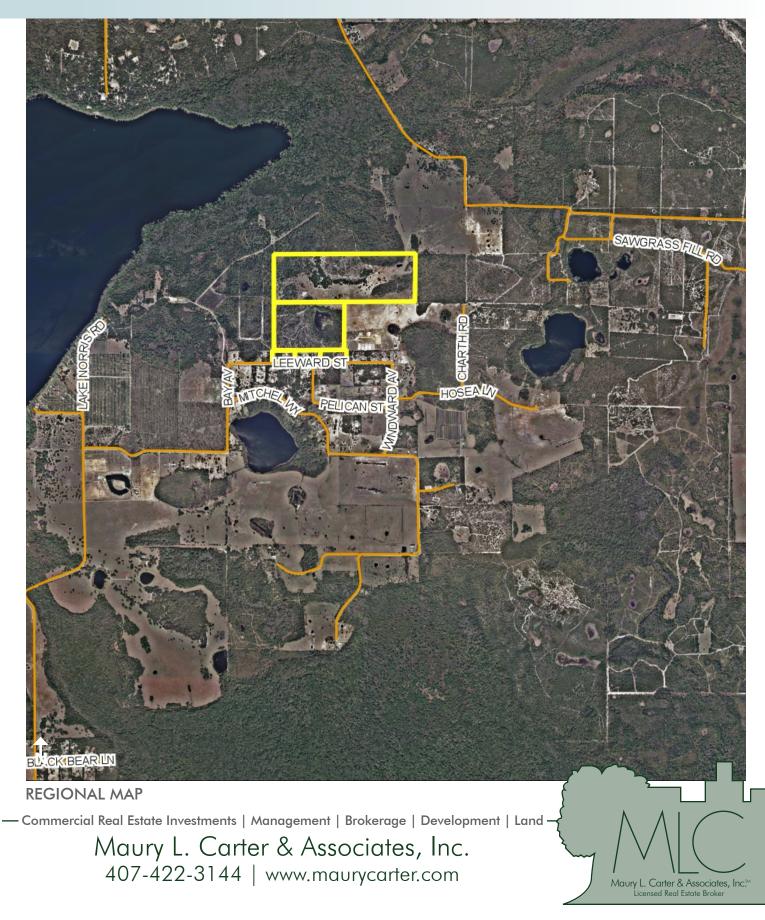

### LOCATION

Located to the southeast of Lake Norris in north Lake County, Florida

#### ACCESS

Access roads are through Leeward Street