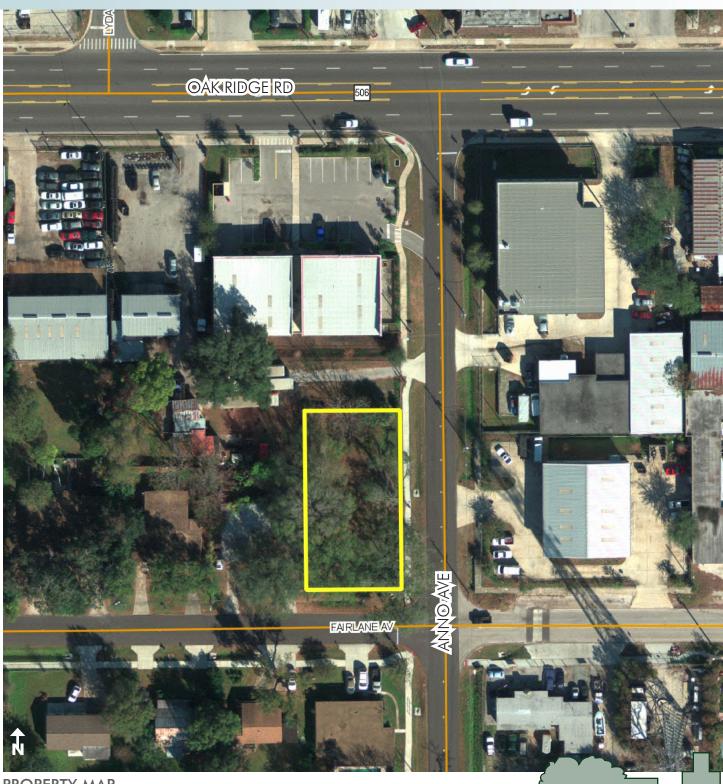

#### LOCATION

Located approximately 1/4 mile west of Orange Avenue, just minutes from downtown Orlando and Sand Lake Rd.

#### SIZE

 $0.23 \pm acres$ 

#### **ROAD FRONTAGE**

99'  $\pm$  on Anno Ave. and 72'  $\pm$  on Fairlane Ave.

### **DESCRIPTION**

Prime location, in close proximity to Orange Avenue and downtown Orlando. Great investment property.

Offering subject to errors, omission, prior sale or withdrawal without notice.

— Commercial Real Estate Investments | Management | Brokerage | Development | Land -