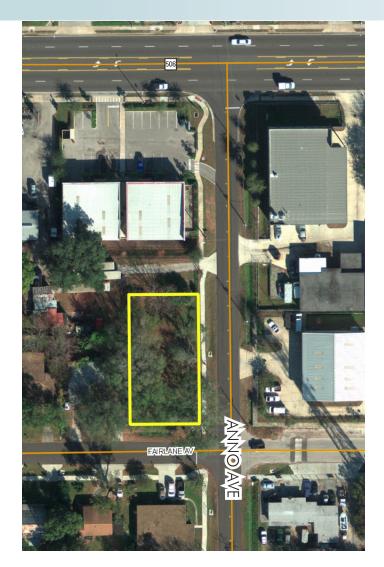

## ANNO AVENUE

0.23± acres
Orange County, FL

#### LOCATION

Located approximately 1/4 mile west of Orange Avenue, just minutes from downtown Orlando and Sand Lake Rd.

#### SIZE

 $0.23 \pm acres$ 

#### **ROAD FRONTAGE**

99'  $\pm$  on Anno Ave. and 72'  $\pm$  on Fairlane Ave.

### **DESCRIPTION**

Prime location, in close proximity to Orange Avenue and downtown Orlando. Great investment property.

Offering subject to errors, omission, prior sale or withdrawal without notice.

— Commercial Real Estate Investments | Management | Brokerage | Development | Land -