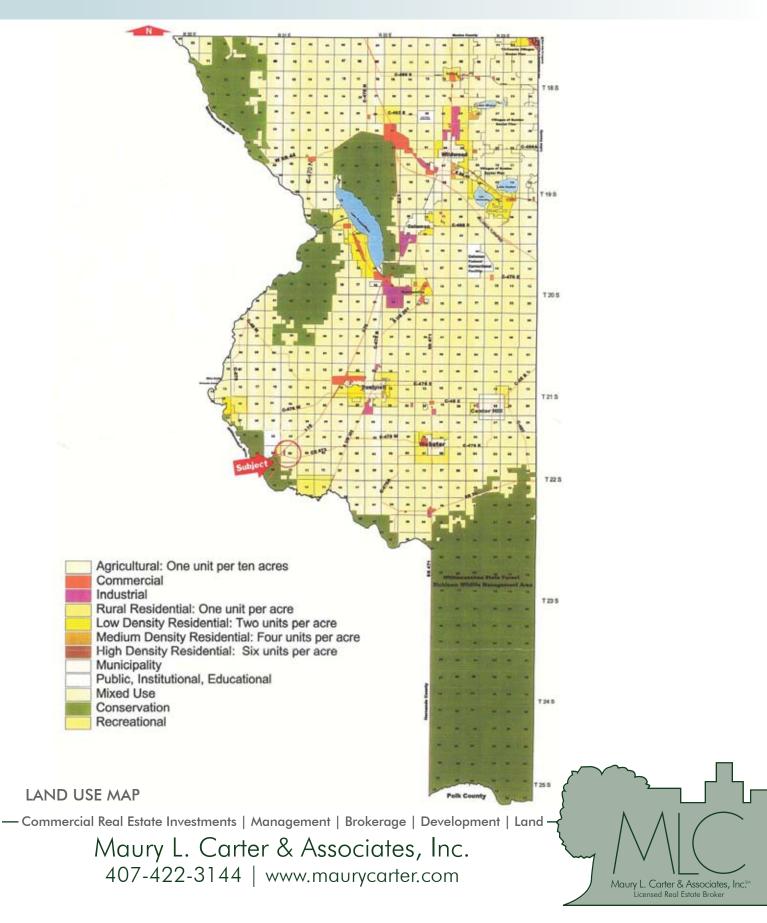

#### ZONING/FUTURE LAND USE

10± acres along east side of I-75 at Hwy 478 (CR 673) zoned Commercial with FLU of Commercial. Remaining 136± acres zoned Agricultural with FLU of Agricultural.