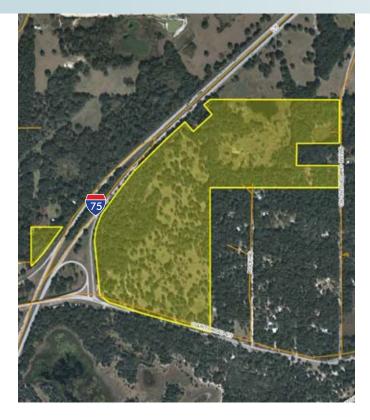

146± acres Sumter County, FL

### LOCATION

Located at the interchange at the NE corner of I-75 and Hwy 478 (CR 673).

#### ZONING/FUTURE LAND USE

10± acres along east side of I-75 at Hwy 478 (CR 673) zoned Commercial with FLU of Commercial. Remaining 136± acres zoned Agricultural with FLU of Agricultural.

#### ROAD FRONTAGE

1,600'  $\pm$  on Hwy 478 (CR 673) 2,345'  $\pm$  on I-75

Offering subject to errors, omission, prior sale or withdrawal without notice.

nd Maury L. Carter & Associates, Inc.<sup>M</sup> Licensed Real Estate Broker