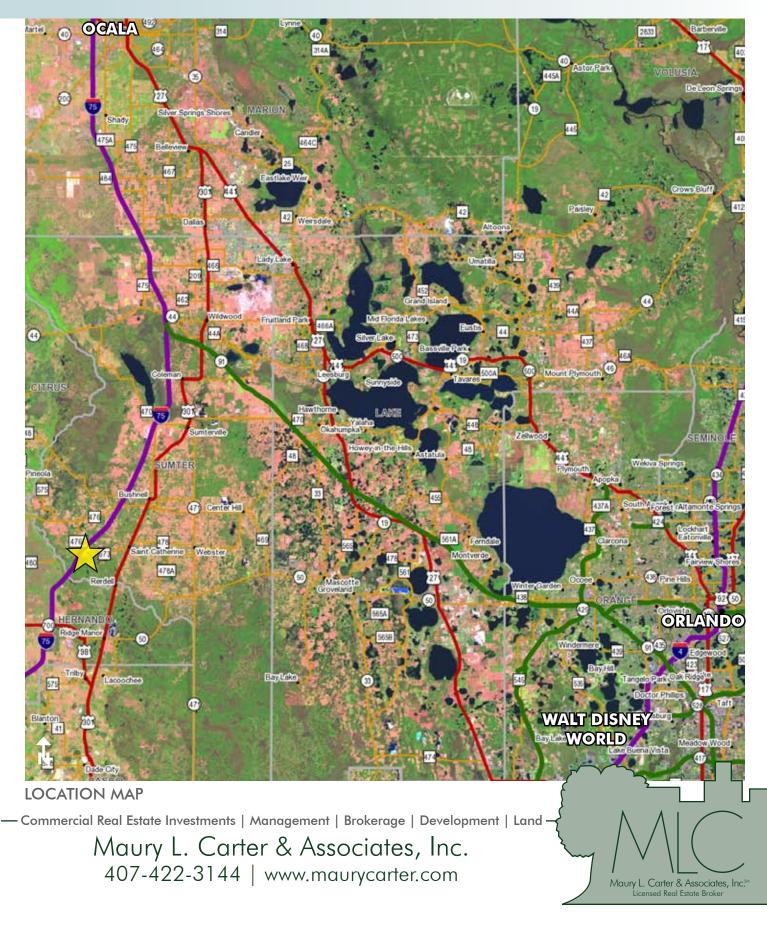

### LOCATION

Located at the interchange at the NE corner of I-75 and Hwy 478 (CR 673).