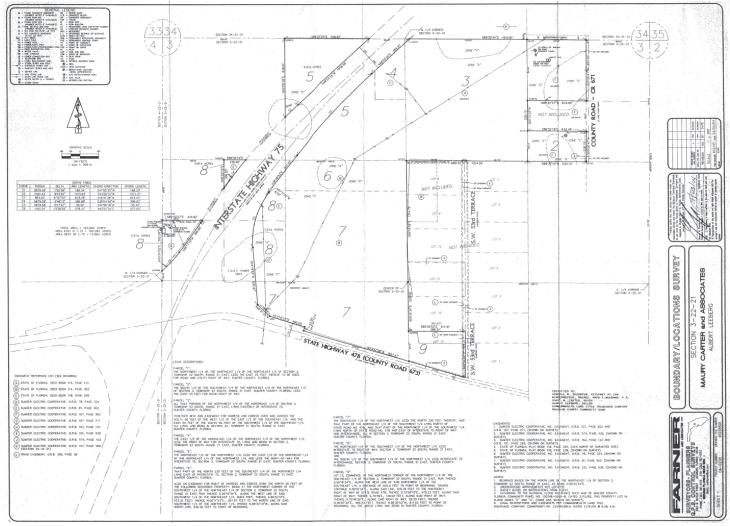

### LOCATION

Located at the interchange at the NE corner of I-75 and Hwy 478 (CR 673).

#### ZONING/FUTURE LAND USE

10± acres along east side of I-75 at Hwy 478 (CR 673) zoned Commercial with FLU of Commercial. Remaining 136± acres zoned Agricultural with FLU of Agricultural.

#### ROAD FRONTAGE

1,600'  $\pm$  on Hwy 478 (CR 673) 2,345'  $\pm$  on I-75

Offering subject to errors, omission, prior sale or withdrawal without notice.

nd Maury L. Carter & Associates, Inc.<sup>M</sup> Licensed Real Estate Broker

146± acres Sumter County, FL

146± acres Sumter County, FL

BOUNDARY/SURVEY

--- Commercial Real Estate Investments | Management | Brokerage | Development | Land -

Maury L. Carter & Associates, Inc. 407-422-3144 | www.maurycarter.com