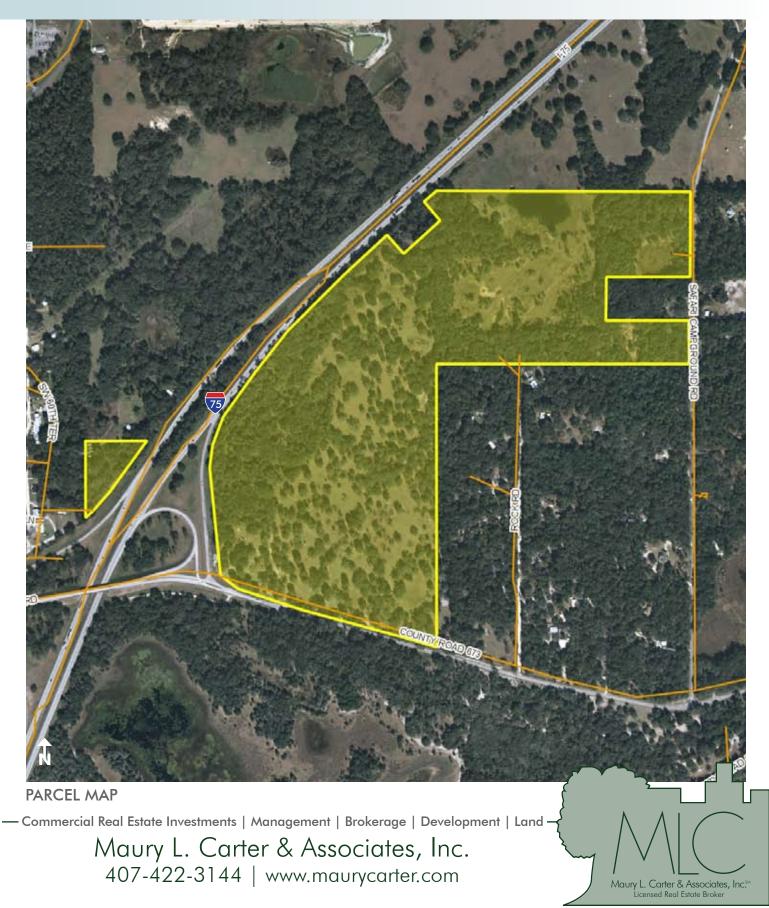

146± acres Sumter County, FL

146± acres Sumter County, FL

BOUNDARY/SURVEY

--- Commercial Real Estate Investments | Management | Brokerage | Development | Land -

Maury L. Carter & Associates, Inc. 407-422-3144 | www.maurycarter.com

#### ZONING/FUTURE LAND USE

10± acres along east side of I-75 at Hwy 478 (CR 673) zoned Commercial with FLU of Commercial. Remaining 136± acres zoned Agricultural with FLU of Agricultural.

#### ROAD FRONTAGE

1,600'  $\pm$  on Hwy 478 (CR 673) 2,345'  $\pm$  on I-75

Offering subject to errors, omission, prior sale or withdrawal without notice.

nd Maury L. Carter & Associates, Inc.<sup>M</sup> Licensed Real Estate Broker